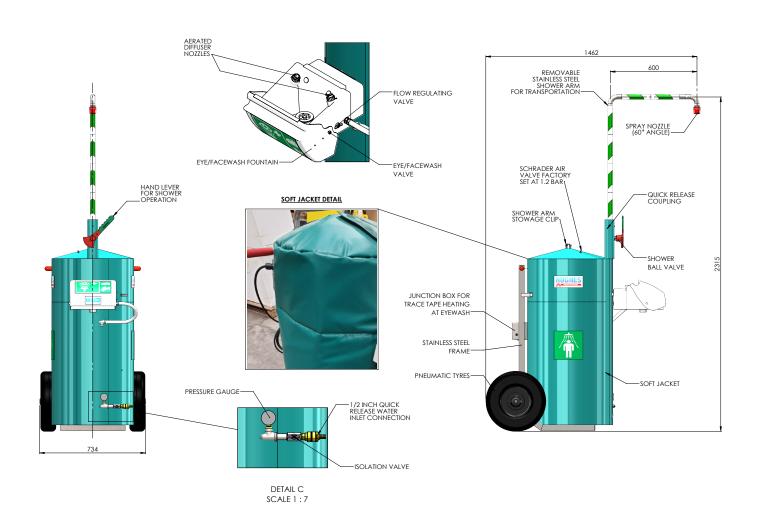

## Specifications

| MATERIALS OF CONSTRUCTION     |                                                                                                                      |
|-------------------------------|----------------------------------------------------------------------------------------------------------------------|
| PIPEWORK & FITTINGS           | Stainless steel                                                                                                      |
| OPERATING VALVE               | Stainless steel                                                                                                      |
| FRAME                         | Powder coated stainless steel                                                                                        |
| SHOWER NOZZLE                 | uPVC                                                                                                                 |
| EYE WASH                      | Acrylic capped ABS                                                                                                   |
| EYE WASH DIFFUSERS            | Chrome plated brass retaining ring, stainless steel filter mesh, plastic body                                        |
| HEATED JACKET                 | 460g polyester coated PVC outer jacket with a silicone glass cloth inner, encapsulating a 25mm thick matt insulation |
| SERVICES                      |                                                                                                                      |
| CAPACITY                      | 114 L / 30 gal                                                                                                       |
| ELECTRICAL SUPPLY             | Rating: 230VAC - 120W                                                                                                |
|                               | Start up current: 1.5A                                                                                               |
|                               | Cable: 3metre x 3core                                                                                                |
| WATER INLET                   | ½" quick release hose connector                                                                                      |
| OPERATING PRESSURE            | 3 to 5.5 BAR G / 43 to 79 PSI                                                                                        |
| MINIMUM FLOW RATES            | Shower: 50 L per minute / 13 US gal per minute                                                                       |
|                               | Eye wash: 12 L per minute / 3 US gal per minute                                                                      |
| AMBIENT OPERATING TEMPERATURE |                                                                                                                      |
| MINIMUM                       | -20C / -4F (maintains constant 5C)                                                                                   |
| MAXIMUM                       | 38C / 100F (approx. 5C/10F rise per hour)                                                                            |
| OPERATION                     |                                                                                                                      |
| SHOWER                        | Push down lever                                                                                                      |
| EYE WASH                      | Pull lid down                                                                                                        |
| DIMENSIONS & WEIGHT           |                                                                                                                      |
| DIMENSIONS (WxDxH)            | Assembled: 734mm (29in) x 1462mm (57.5in) x 2315mm (91in)                                                            |
| WEIGHT                        | 82kg (181lb)                                                                                                         |

## General Arrangement Drawing