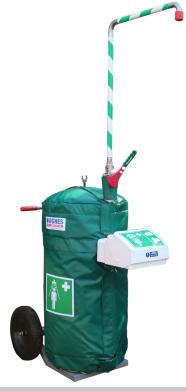

## Mobile self-contained safety shower with eye wash and insulated jacket - 114 L

STD-J-40K/45G

The popular STD-40K/45G mobile safety shower and eye/face wash is now available with a removable insulated jacket to offer protection to the unit from frost or direct sunlight. The soft polyester coated PVC jacket features a silicone glass cloth inner and a 25mm thick matt insulation.

These mobile, self-contained models offer rapid response within easy reach of a hazard, and flexibility of location. They are designed to be a supplement to permanent plumbed-in safety showers or for use when other showers are being serviced.