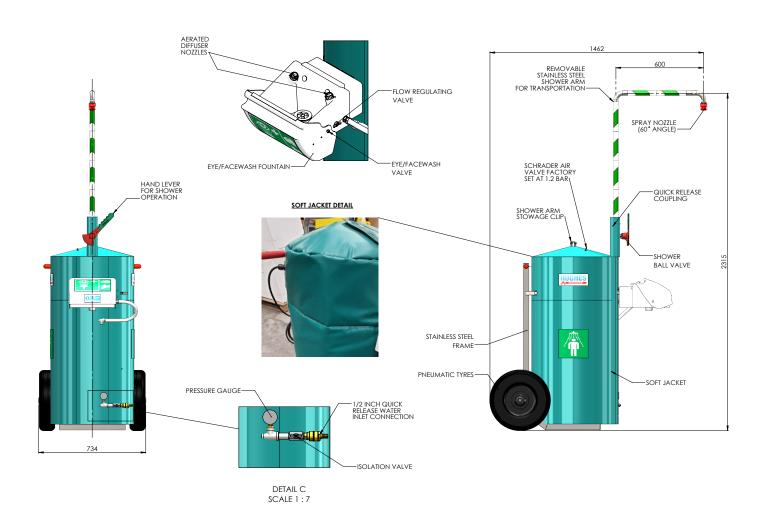

### Specifications

| •                             |                                                                                                                     |
|-------------------------------|---------------------------------------------------------------------------------------------------------------------|
| MATERIALS OF CONSTRUCTION     |                                                                                                                     |
| PIPEWORK & FITTINGS           | Stainless steel                                                                                                     |
| OPERATING VALVE               | Stainless steel                                                                                                     |
| FRAME                         | Powder coated stainless steel                                                                                       |
| SHOWER NOZZLE                 | uPVC                                                                                                                |
| EYE WASH                      | Acrylic capped ABS                                                                                                  |
| EYE WASH DIFFUSERS            | Chrome plated brass retaining ring, stainless steel filter mesh, plastic body                                       |
| INSULATED JACKET              | 460g polyester coted PVC outer jacket with a silicone glass cloth inner, encapsulating a 25mm thick matt insulation |
| SERVICES                      |                                                                                                                     |
| CAPACITY                      | 114 L / 30 gal                                                                                                      |
| WATER INLET                   | ½" quick release hose connector                                                                                     |
| OPERATING PRESSURE            | 3 to 5.5 BAR G / 43 to 79 PSI                                                                                       |
| MINIMUM FLOW RATES            | Shower: 50 L per minute / 13 US gal per minute                                                                      |
|                               | Eye wash: 12 L per minute / 3 US gal per minute                                                                     |
| AMBIENT OPERATING TEMPERATURE |                                                                                                                     |
| MINIMUM                       | At -5C / 23F water reaches freezing point after 24hrs.                                                              |
|                               | At -10C / 14F water reaches freezing point after 12hrs.                                                             |
| MAXIMUM                       | 38C / 100F (approx. 5C/10F rise per hour)                                                                           |
| OPERATION                     |                                                                                                                     |
| SHOWER                        | Push down lever                                                                                                     |
| EYE WASH                      | Pull lid down                                                                                                       |
| DIMENSIONS & WEIGHT           |                                                                                                                     |
| DIMENSIONS (WxDxH)            | Assembled: 734mm (29in) x 1462mm (57.5in) x 2315mm (91in)                                                           |
| WEIGHT                        | 82kg (181lb)                                                                                                        |

### General Arrangement Drawing