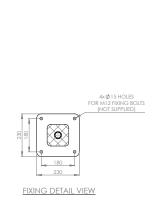

#### Specifications

| MATERIALS OF CONSTRUCTION     |                                                                                                                                   |
|-------------------------------|-----------------------------------------------------------------------------------------------------------------------------------|
| PIPEWORK & FITTINGS           | Stainless steel                                                                                                                   |
| OPERATING VALVE               | Stainless steel, full bore, stay open ball valve                                                                                  |
| SHOWER NOZZLE                 | Injection moulded nylon 6                                                                                                         |
| INSULATION & OUTER CASING     | Polyurethane foam insulation with a medium density polyethylene impact resistant outer casing                                     |
| SERVICES                      |                                                                                                                                   |
| ELECTRICAL EQUIPMENT          | ATEX Zone 1 & 2. Gas groups IIA & IIB. Temp Class T3 (IIC available)                                                              |
| ELECTRICAL SUPPLY             | 240V, single phase, 50/60Hz (110V available)                                                                                      |
| HEATING TYPE                  | Trace tape heated and insulated                                                                                                   |
| HEATING LOAD                  | 12 watts                                                                                                                          |
| WATER INLET                   | 1" female BSP                                                                                                                     |
| OPERATING PRESSURE            | 2 to 6 BAR G / 29 to 87 PSI (higher supply pressures accommodated with the incorporation of the optional pressure reducing valve) |
| MINIMUM FLOW RATES            | Shower: 76 L per minute / 20 US gal per minute                                                                                    |
| AMBIENT OPERATING TEMPERATURE |                                                                                                                                   |
| MINIMUM                       | -25C / -13F                                                                                                                       |
| MAXIMUM                       | 35C / 95F                                                                                                                         |
| OPERATION                     |                                                                                                                                   |
| SHOWER                        | Pull handle                                                                                                                       |
| DIMENSIONS & WEIGHT           |                                                                                                                                   |
| DIMENSIONS (WxDxH)            | 260mm (10.2in) x 900mm (35.4in) x 689mm (27.1in)                                                                                  |
| WEIGHT                        | 12kg (26lb)                                                                                                                       |

# General Arrangement Drawing

## Trace tape heated wall mounted safety shower

EXP-AH-2GS