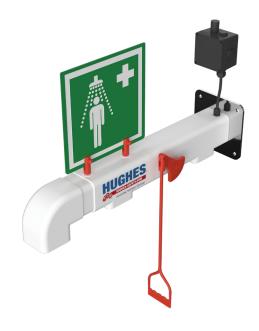

### Trace tape heated wall mounted safety shower

#### EXP-AH-2GS

Trace tape heating and pre-insulation make this emergency safety shower suitable for environments where there is a possibility of low ambient temperatures causing the water within the pipework to freeze. This wall mounted model is a great solution in locations with limited floor space. When connected to a mains supply, the shower delivers 76 litres per minute continuous water flow in temperatures down to -20C. Suitable for both hazardous and non-hazardous environments. Conforms to EN and ANSI standards.