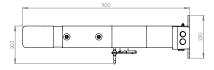

# General Arrangement Drawing

## Trace tape heated wall mounted safety shower

EXP-AH-2GS

#### Specifications

| MATERIALS OF CONSTRUCTION     |                                                                                                                                   |
|-------------------------------|-----------------------------------------------------------------------------------------------------------------------------------|
| PIPEWORK & FITTINGS           | Stainless steel                                                                                                                   |
| OPERATING VALVE               | Stainless steel, full bore, stay open ball valve                                                                                  |
| SHOWER NOZZLE                 | Injection moulded nylon 6                                                                                                         |
| INSULATION & OUTER CASING     | Polyurethane foam insulation with a medium density polyethylene impact resistant outer casing                                     |
| SERVICES                      |                                                                                                                                   |
| ELECTRICAL EQUIPMENT          | ATEX Zone 1 & 2. Gas groups IIA & IIB. Temp Class T3 (IIC available)                                                              |
| ELECTRICAL SUPPLY             | 240V, single phase, 50/60Hz (110V available)                                                                                      |
| HEATING TYPE                  | Trace tape heated and insulated                                                                                                   |
| HEATING LOAD                  | 12 watts                                                                                                                          |
| WATER INLET                   | 1" female BSP                                                                                                                     |
| OPERATING PRESSURE            | 2 to 6 BAR G / 29 to 87 PSI (higher supply pressures accommodated with the incorporation of the optional pressure reducing valve) |
| MINIMUM FLOW RATES            | Shower: 76 L per minute / 20 US gal per minute                                                                                    |
| AMBIENT OPERATING TEMPERATURE |                                                                                                                                   |
| MINIMUM                       | -25C / -13F                                                                                                                       |
| MAXIMUM                       | 35C / 95F                                                                                                                         |
| OPERATION                     |                                                                                                                                   |
| SHOWER                        | Pull handle                                                                                                                       |
| DIMENSIONS & WEIGHT           |                                                                                                                                   |
| DIMENSIONS (WxDxH)            | 260mm (10.2in) x 900mm (35.4in) x 689mm (27.1in)                                                                                  |
| WEIGHT                        | 12kg (26lb)                                                                                                                       |