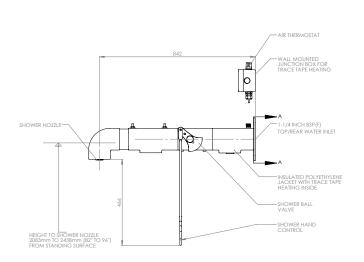

#### Specifications

| MATERIALS OF CONSTRUCTION     |                                                                                                                                   |
|-------------------------------|-----------------------------------------------------------------------------------------------------------------------------------|
| PIPEWORK & FITTINGS           | Stainless steel                                                                                                                   |
| OPERATING VALVE               | Stainless steel, full bore, stay open ball valve                                                                                  |
| SHOWER NOZZLE                 | Injection moulded nylon 6                                                                                                         |
| INSULATION & OUTER CASING     | Polyurethane foam insulation with a medium density polyethylene impact resistant outer casing                                     |
| SERVICES                      |                                                                                                                                   |
| ELECTRICAL EQUIPMENT          | ATEX Zone 1 & 2. Gas groups IIA & IIB. Temp Class T3 (IIC available)                                                              |
| ELECTRICAL SUPPLY             | 240V, single phase, 50/60Hz (110V available)                                                                                      |
| HEATING TYPE                  | Trace tape heated and insulated                                                                                                   |
| HEATING LOAD                  | 12 watts                                                                                                                          |
| WATER INLET                   | 1" female BSP                                                                                                                     |
| OPERATING PRESSURE            | 2 to 6 BAR G / 29 to 87 PSI (higher supply pressures accommodated with the incorporation of the optional pressure reducing valve) |
| MINIMUM FLOW RATES            | Shower: 76 L per minute / 20 US gal per minute                                                                                    |
| AMBIENT OPERATING TEMPERATURE |                                                                                                                                   |
| MINIMUM                       | -25C / -13F                                                                                                                       |
| MAXIMUM                       | 35C / 95F                                                                                                                         |
| OPERATION                     |                                                                                                                                   |
| SHOWER                        | Pull handle                                                                                                                       |
| DIMENSIONS & WEIGHT           |                                                                                                                                   |
| DIMENSIONS (WxDxH)            | 260mm (10.2in) x 900mm (35.4in) x 689mm (27.1in)                                                                                  |
| WEIGHT                        | 12kg (26lb)                                                                                                                       |

# General Arrangement Drawing

## Trace tape heated wall mounted safety shower

EXP-AH-2GS