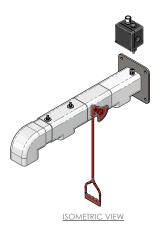

# General Arrangement Drawing

## Trace tape heated wall mounted safety shower

EXP-AH-2GS