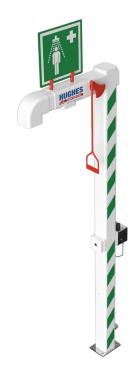

#### EXP-AH-5GS

Ensure worker safety in all conditions with this trace tape heated and insulated emergency safety shower. Suitable for hazardous environments, this floor mounted model prevents water within the pipework freezing in colder climates. A constant flow rate of 76 litres per minute provides a thorough decontamination of a casualty exposed to dangerous contaminants.

### Specifications

| MATERIALS OF CONSTRUCTION     |                                                                                                                                   |
|-------------------------------|-----------------------------------------------------------------------------------------------------------------------------------|
| PIPEWORK & FITTINGS           | Stainless steel                                                                                                                   |
| OPERATING VALVE               | Stainless steel, full bore, stay open ball valve                                                                                  |
| SHOWER NOZZLE                 | Injection moulded nylon 6                                                                                                         |
| INSULATION & OUTER CASING     | Polyurethane foam insulation with a medium density polyethylene impact resistant outer casing                                     |
| SERVICES                      |                                                                                                                                   |
| ELECTRICAL EQUIPMENT          | ATEX Zone 1 & 2. Gas group IIC. Temp Class T5/6. Dust group IIIC, temp class T85/100                                              |
| ELECTRICAL SUPPLY             | 240V, single phase, 50/60Hz (110V available)                                                                                      |
| HEATING TYPE                  | Trace tape heated and insulated                                                                                                   |
| HEATING LOAD                  | 42 watts                                                                                                                          |
| WATER INLET                   | 1¼" male BSP                                                                                                                      |
| OPERATING PRESSURE            | 2 to 6 BAR G / 29 to 87 PSI (higher supply pressures accommodated with the incorporation of the optional pressure reducing valve) |
| MINIMUM FLOW RATES            | Shower: 76 L per minute / 20 US gal per minute                                                                                    |
| AMBIENT OPERATING TEMPERATURE |                                                                                                                                   |
| MINIMUM                       | -25C / -13F                                                                                                                       |
| MAXIMUM                       | 35C / 95F                                                                                                                         |
| OPERATION                     |                                                                                                                                   |
| SHOWER                        | Pull handle                                                                                                                       |
| DIMENSIONS & WEIGHT           |                                                                                                                                   |
| DIMENSIONS (WxDxH)            | 210mm (8.3in) x 890mm (35in) x 2330mm (91.7in)                                                                                    |
| WEIGHT                        | 21kg (46lb)                                                                                                                       |
|                               |                                                                                                                                   |