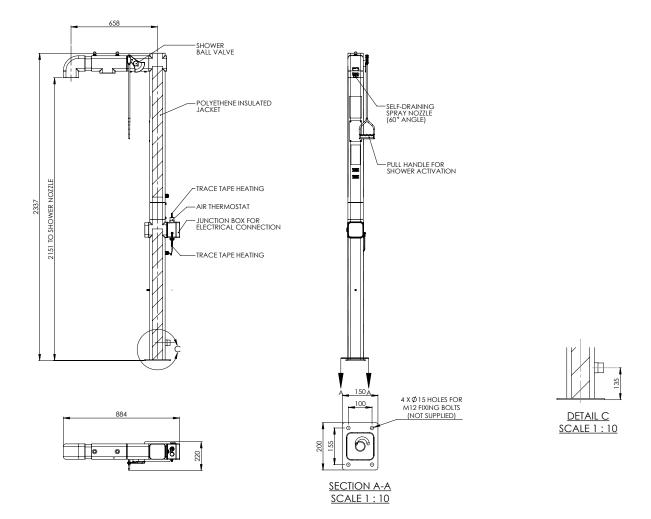

# General Arrangement Drawing

### Specifications

| MATERIALS OF CONSTRUCTION     |                                                                                                                                   |
|-------------------------------|-----------------------------------------------------------------------------------------------------------------------------------|
| PIPEWORK & FITTINGS           | Stainless steel                                                                                                                   |
| OPERATING VALVE               | Stainless steel, full bore, stay open ball valve                                                                                  |
| SHOWER NOZZLE                 | Injection moulded nylon 6                                                                                                         |
| INSULATION & OUTER CASING     | Polyurethane foam insulation with a medium density polyethylene impact resistant outer casing                                     |
| SERVICES                      |                                                                                                                                   |
| ELECTRICAL EQUIPMENT          | ATEX Zone 1 & 2. Gas group IIC. Temp Class T5/6. Dust group IIIC, temp class T85/100                                              |
| ELECTRICAL SUPPLY             | 240V, single phase, 50/60Hz (110V available)                                                                                      |
| HEATING TYPE                  | Trace tape heated and insulated                                                                                                   |
| HEATING LOAD                  | 42 watts                                                                                                                          |
| WATER INLET                   | 1¼" male BSP                                                                                                                      |
| OPERATING PRESSURE            | 2 to 6 BAR G / 29 to 87 PSI (higher supply pressures accommodated with the incorporation of the optional pressure reducing valve) |
| MINIMUM FLOW RATES            | Shower: 76 L per minute / 20 US gal per minute                                                                                    |
| AMBIENT OPERATING TEMPERATURE |                                                                                                                                   |
| MINIMUM                       | -25C / -13F                                                                                                                       |
| MAXIMUM                       | 35C / 95F                                                                                                                         |
| OPERATION                     |                                                                                                                                   |
| SHOWER                        | Pull handle                                                                                                                       |
| DIMENSIONS & WEIGHT           |                                                                                                                                   |
| DIMENSIONS (WxDxH)            | 210mm (8.3in) x 890mm (35in) x 2330mm (91.7in)                                                                                    |
| WEIGHT                        | 21kg (46lb)                                                                                                                       |
|                               |                                                                                                                                   |