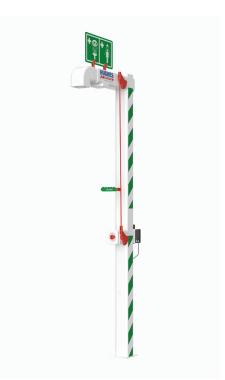

### Trace tape heated safety shower with body spray

# EXP-AH-5GS/10G

For cold climates requiring both a safety shower and integrated body spray, this floor mounted option is trace tape heated and insulated for maximum frost protection. The body spray enables direct efficient washing of the lower part of the body for a thorough full body decontamination. Meets EN15154 and ANSI Z358.1-2014 requirements.

#### Trace tape heated safety shower with body spray

# EXP-AH-5GS/10G

www.hughes-safety.com