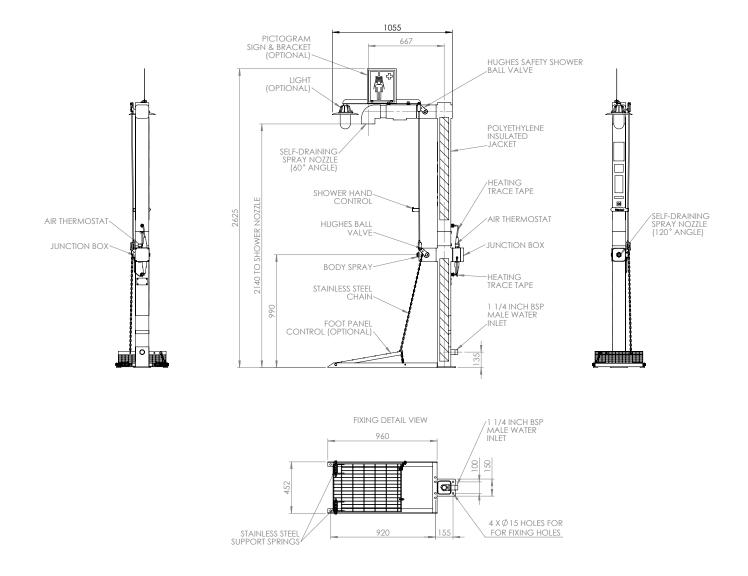

## Specifications

| MATERIALS OF CONSTRUCTION     |                                                                                                                                      |
|-------------------------------|--------------------------------------------------------------------------------------------------------------------------------------|
| PIPEWORK & FITTINGS           | Stainless steel                                                                                                                      |
| OPERATING VALVE               | Stainless steel, full bore, stay open ball valve                                                                                     |
| SHOWER NOZZLE                 | Injection moulded nylon 6                                                                                                            |
| BODY SPRAY                    | uPVC                                                                                                                                 |
| INSULATION & OUTER CASING     | Polyurethane foam insulation with a medium density polyethylene impact resistant outer casing                                        |
| SERVICES                      |                                                                                                                                      |
| ELECTRICAL EQUIPMENT          | ATEX Zone 1 & 2. Gas groups IIA and IIB. Temp Class T3 (IIC available)                                                               |
| ELECTRICAL SUPPLY             | 240V, single phase, 50/60Hz (110V available)                                                                                         |
| HEATING TYPE                  | Trace tape heated and insulated                                                                                                      |
| HEATING LOAD                  | 42 watts                                                                                                                             |
| WATER INLET                   | 1¼" male BSP                                                                                                                         |
| OPERATING PRESSURE            | 2 to 6 BAR G / 29 to 87 PSI<br>(higher supply pressures accommodated with the incorporation of the optional pressure reducing valve) |
| MINIMUM FLOW RATES            | Shower/Body spray: 115 L per minute / 30 US gal per minute                                                                           |
| AMBIENT OPERATING TEMPERATURE |                                                                                                                                      |
| MINIMUM                       | -25C / -13F                                                                                                                          |
| MAXIMUM                       | 35C / 95F                                                                                                                            |
| OPERATION                     |                                                                                                                                      |
| SHOWER/BODY SPRAY             | Pull handle                                                                                                                          |
| DIMENSIONS & WEIGHT           |                                                                                                                                      |
| DIMENSIONS (WxDxH)            | 320mm (12.6in) x 890mm (35in) x 2330mm (91.7in)                                                                                      |
| WEIGHT                        | 24kg (53lb)                                                                                                                          |