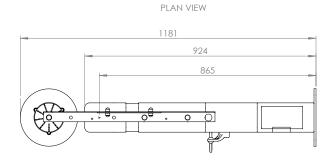

### Specifications

| MATERIALS OF CONSTRUCTION     |                                                                                                                                   |
|-------------------------------|-----------------------------------------------------------------------------------------------------------------------------------|
| PIPEWORK & FITTINGS           | Stainless steel                                                                                                                   |
| OPERATING VALVE               | Stainless steel, full bore, stay open ball valve                                                                                  |
| SHOWER NOZZLE                 | Injection moulded nylon 6                                                                                                         |
| INSULATION & OUTER CASING     | Polyurethane foam insulation with a medium density polyethylene impact resistant outer casing                                     |
| SERVICES                      |                                                                                                                                   |
| WATER INLET                   | 11/4" male BSP                                                                                                                    |
| OPERATING PRESSURE            | 2 to 6 BAR G / 29 to 87 PSI (higher supply pressures accommodated with the incorporation of the optional pressure reducing valve) |
| MINIMUM FLOW RATES            | Shower: 76 L per minute / 20 US gal per minute                                                                                    |
| AMBIENT OPERATING TEMPERATURE |                                                                                                                                   |
| MINIMUM                       | 0C / 32F                                                                                                                          |
| MAXIMUM                       | 55C / 131F                                                                                                                        |
| OPERATION                     |                                                                                                                                   |
| SHOWER                        | Pull handle                                                                                                                       |
| DIMENSIONS & WEIGHT           |                                                                                                                                   |
| DIMENSIONS (WxDxH)            | 230mm (9in) x 924mm (36.3in) x 690 (27.2in)                                                                                       |
| WEIGHT                        | 12kg (26lb)                                                                                                                       |
|                               |                                                                                                                                   |

# General Arrangement Drawing