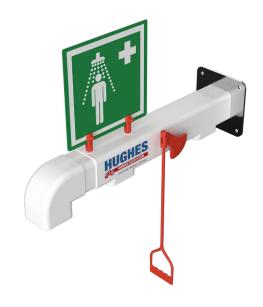

## Jacketed and insulated wall mounted safety shower

#### EXP-EJ-2GS

Jacketed and insulated emergency safety shower suitable for outdoor locations requiring additional protection from the effects of solar radiation. The polyurethane foam insulation and medium density polyethylene impact resistant outer casing ensure the safety shower will operate effectively in warmer conditions.

Designed to meet EN15154 and ANSI Z358.1-2014 standards, this wall mounted safety shower will drench a casualty with 76 litres of potable water per minute.