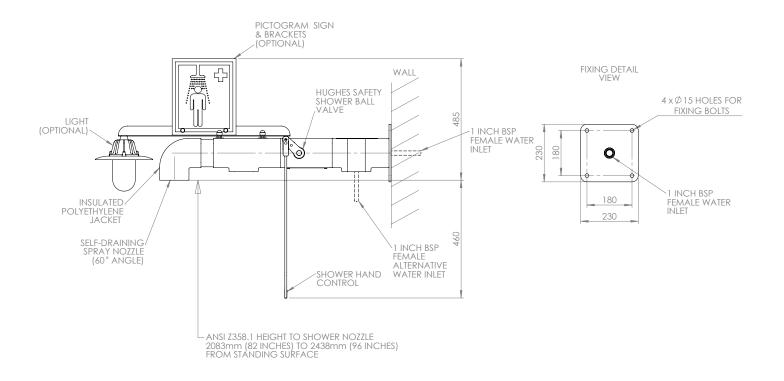

### Specifications

| MATERIALS OF CONSTRUCTION     |                                                                                                                                   |
|-------------------------------|-----------------------------------------------------------------------------------------------------------------------------------|
| PIPEWORK & FITTINGS           | Stainless steel                                                                                                                   |
| OPERATING VALVE               | Stainless steel, full bore, stay open ball valve                                                                                  |
| SHOWER NOZZLE                 | Injection moulded nylon 6                                                                                                         |
| INSULATION & OUTER CASING     | Polyurethane foam insulation with a medium density polyethylene impact resistant outer casing                                     |
| SERVICES                      |                                                                                                                                   |
| WATER INLET                   | 11/4" male BSP                                                                                                                    |
| OPERATING PRESSURE            | 2 to 6 BAR G / 29 to 87 PSI (higher supply pressures accommodated with the incorporation of the optional pressure reducing valve) |
| MINIMUM FLOW RATES            | Shower: 76 L per minute / 20 US gal per minute                                                                                    |
| AMBIENT OPERATING TEMPERATURE |                                                                                                                                   |
| MINIMUM                       | 0C / 32F                                                                                                                          |
| MAXIMUM                       | 55C / 131F                                                                                                                        |
| OPERATION                     |                                                                                                                                   |
| SHOWER                        | Pull handle                                                                                                                       |
| DIMENSIONS & WEIGHT           |                                                                                                                                   |
| DIMENSIONS (WxDxH)            | 230mm (9in) x 924mm (36.3in) x 690 (27.2in)                                                                                       |
| WEIGHT                        | 12kg (26lb)                                                                                                                       |
|                               |                                                                                                                                   |

# General Arrangement Drawing