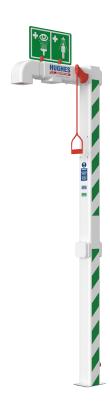

## Jacketed and insulated floor mounted safety shower

EXP-EJ-5GS

A floor mounted emergency safety shower with pre-insulation and outer jacket to protect the pipework from direct sunlight. Once activated using the pull handle the safety shower will deliver a minimum flow rate of 76 litres per minute of water to effectively decontaminate the casualty. Designed to meet EN15154 and ANSI Z358.1-2014 standards.