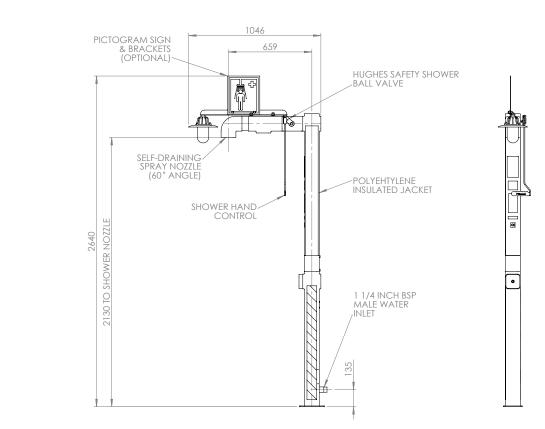

## Jacketed and insulated floor mounted safety shower

EXP-EJ-5GS

A floor mounted emergency safety shower with pre-insulation and outer jacket to protect the pipework from direct sunlight. Once activated using the pull handle the safety shower will deliver a minimum flow rate of 76 litres per minute of water to effectively decontaminate the casualty. Designed to meet EN15154 and ANSI Z358.1-2014 standards.

## Specifications

| MATERIALS OF CONSTRUCTION     |                                                                                                                                      |
|-------------------------------|--------------------------------------------------------------------------------------------------------------------------------------|
| PIPEWORK & FITTINGS           | Stainless steel                                                                                                                      |
| OPERATING VALVE               | Stainless steel, full bore, stay open ball valve                                                                                     |
| SHOWER NOZZLE                 | Injection moulded nylon 6                                                                                                            |
| INSULATION & OUTER CASING     | Polyurethane foam insulation with a medium density polyethylene impact resistant outer casing                                        |
| SERVICES                      |                                                                                                                                      |
| WATER INLET                   | 1¼" male BSP                                                                                                                         |
| OPERATING PRESSURE            | 2 to 6 BAR G / 29 to 87 PSI<br>(higher supply pressures accommodated with the incorporation of the optional pressure reducing valve) |
| MINIMUM FLOW RATES            | Shower: 76 L per minute / 20 US gal per minute                                                                                       |
| AMBIENT OPERATING TEMPERATURE |                                                                                                                                      |
| MINIMUM                       | 0C / 32F                                                                                                                             |
| MAXIMUM                       | 55C / 131F                                                                                                                           |
| OPERATION                     |                                                                                                                                      |
| SHOWER                        | Pull handle                                                                                                                          |
| DIMENSIONS & WEIGHT           |                                                                                                                                      |
| DIMENSIONS (WxDxH)            | 210mm (8.3in) x 890mm (35in) x 2330mm (91.7in)                                                                                       |
| WEIGHT                        | 19kg (42lb)                                                                                                                          |