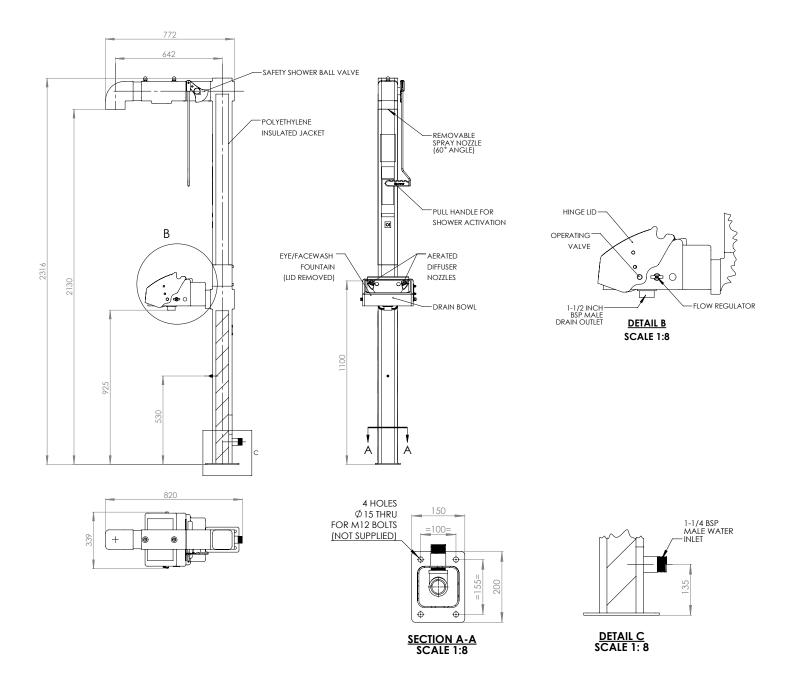

### Specifications

| MATERIALS OF CONSTRUCTION     |                                                                                                                                   |
|-------------------------------|-----------------------------------------------------------------------------------------------------------------------------------|
| PIPEWORK & FITTINGS           | Stainless steel                                                                                                                   |
| OPERATING VALVE               | Stainless steel, full bore, stay open ball valve                                                                                  |
| SHOWER NOZZLE                 | Injection moulded nylon 6                                                                                                         |
| BODY SPRAY                    | uPVC                                                                                                                              |
| INSULATION & OUTER CASING     | Polyurethane foam insulation with a medium density polyethylene impact resistant outer casing                                     |
| SERVICES                      |                                                                                                                                   |
| WATER INLET                   | 11/4" male BSP                                                                                                                    |
| OPERATING PRESSURE            | 2 to 6 BAR G / 29 to 87 PSI (higher supply pressures accommodated with the incorporation of the optional pressure reducing valve) |
| MINIMUM FLOW RATES            | Shower/body spray: 115 L per minute / 30 US gal per minute                                                                        |
| AMBIENT OPERATING TEMPERATURE |                                                                                                                                   |
| MINIMUM                       | 0C / 32F                                                                                                                          |
| MAXIMUM                       | 55C / 131F                                                                                                                        |
| OPERATION                     |                                                                                                                                   |
| SHOWER/BODY SPRAY             | Pull handle                                                                                                                       |
| DIMENSIONS & WEIGHT           |                                                                                                                                   |
| DIMENSIONS (WxDxH)            | 320mm (8.3in) x 890mm (35in) x 2330mm (91.7in)                                                                                    |
| WEIGHT                        | 22kg (49lb)                                                                                                                       |
|                               |                                                                                                                                   |