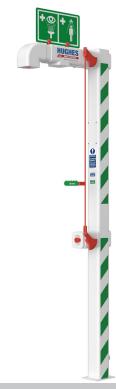

# Jacketed and insulated safety shower with body spray

### EXP-EJ-5GS/10G

In locations susceptible to the effects of direct sunlight, this floor mounted jacketed and pre-insulated emergency safety shower helps protect the pipework. Featuring an overhead shower complemented by a body spray for additional targeted drenching towards the lower part of the body. Meets EN15154 and ENZ358.1-2014 requirements.