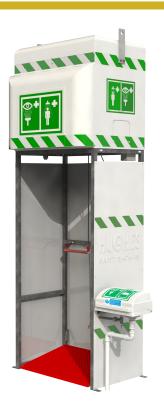

## 350L Tank fed safety shower - immersion heated

### EXP-MH-14KS/350

Protect worker safety, whatever the weather. This emergency tank shower stores 350 litres of water in the heated and insulated overhead tank making it ideal for locations without a reliable water supply or inadequate water pressure. A minimum flow rate of 76 litres of water per minute offers a thorough decontamination of the casualty.

Suitable for both hazardous and non-hazardous environments, the immersion heater maintains the water in the tank within the tepid range of 15-38C allowing it to operate in ambient temperatures down to -35C.

Shown with optional GRP panels and eye wash