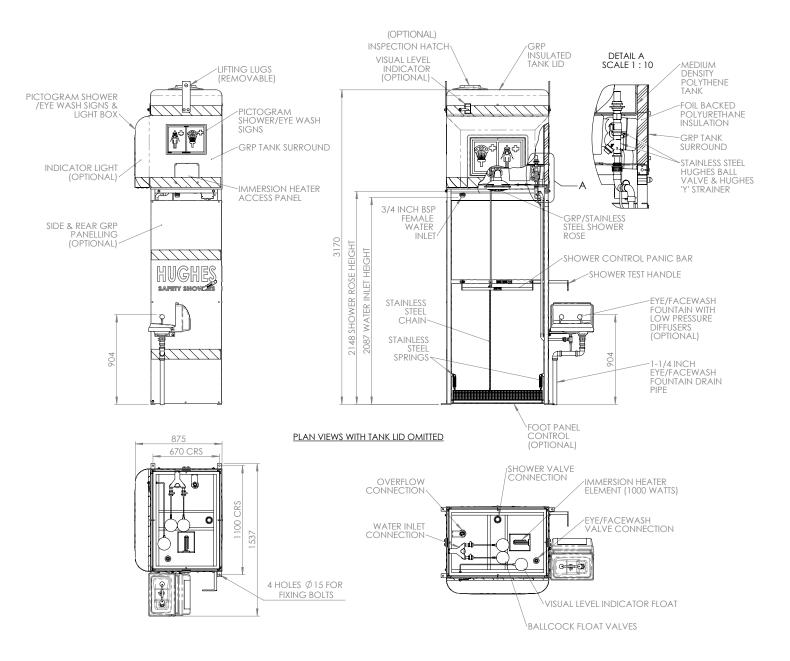

# General Arrangement Drawing

### Specifications cont.

| OPERATION             |                                                     |
|-----------------------|-----------------------------------------------------|
| SHOWER                | Push activated panic bar or optional GRP foot panel |
| EYE WASH              | Lift lid                                            |
| DIMENSIONS & WEIGHT   |                                                     |
| DIVILIACIONO & WEIGHT |                                                     |
| DIMENSIONS (WxDxH)    | 1537mm (60.6in) x 880mm (34.6in) x 3170mm (128.1in) |