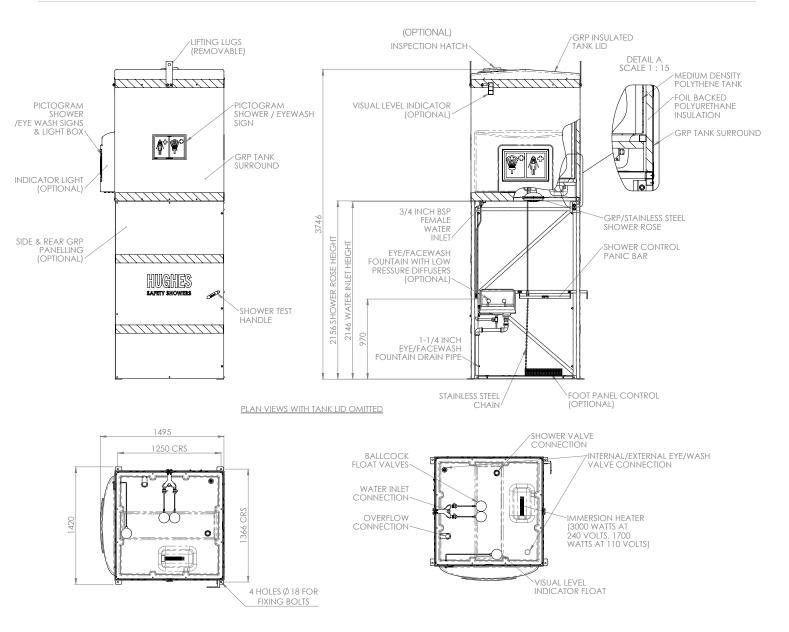

# General Arrangement Drawing

## 1500L Tank fed safety shower - immersion heated

#### EXP-MH-14KS/1500

### Specifications cont.

| OPERATION                   |                                                      |
|-----------------------------|------------------------------------------------------|
| SHOWER                      | Push activated panic bar or optional GRP foot panel  |
| EYE WASH                    | Lift lid                                             |
| DIMENSIONS & WEIGHT         |                                                      |
| DIN 4EN IOLONIO AAL D. L.D. |                                                      |
| DIMENSIONS (WxDxH)          | 1510mm (59.4in) x 1495mm (58.9in) x 3746mm (147.5in) |