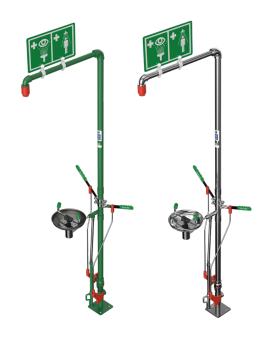

## Self-draining safety shower with stainless steel open bowl eye wash

EXP-SD-18G/85G EXP-SD-18GS/85G

This floor mounted, self-draining safety shower with a stainless steel eye/face wash is designed specifically for use in hot climates. The shower delivers a 76 litres per minute flow rate upon activation and after use ensures no standing water is left in the pipework that could be subject to solar radiation. The open bowl eye wash has dust covers to protect the nozzles from dirt, sand or debris and gives a gentle aerated flow of water at a flow rate of 12 litres per minute. Meets EN15154 and ANSI Z358.1-2014 standards.

#### Specifications

| MATERIALS OF CONSTRUCTION     |                                                                                                                                   |
|-------------------------------|-----------------------------------------------------------------------------------------------------------------------------------|
| PIPEWORK & FITTINGS           | Stainless steel (GS) or galvanised mild steel (G)                                                                                 |
| OPERATING VALVE               | Stainless steel, full bore, stay open ball valve                                                                                  |
| SHOWER NOZZLE                 | Injection moulded nylon 6                                                                                                         |
| EYE WASH BOWL                 | Stainless steel                                                                                                                   |
| EYE WASH DIFFUSERS            | Chrome plated brass retaining ring, stainless steel filter mesh, plastic body                                                     |
| STANDARD FINISH               | Polished brush (GS) or green powder coated (G)                                                                                    |
| SERVICES                      |                                                                                                                                   |
| WATER INLET                   | 11/4" female BSP                                                                                                                  |
| OPERATING PRESSURE            | 2 to 6 BAR G / 29 to 87 PSI (higher supply pressures accommodated with the incorporation of the optional pressure reducing valve) |
| MINIMUM FLOW RATES            | Shower: 76 L per minute / 20 US gal per minute                                                                                    |
|                               | Eye wash: 12 L per minute / 3 US gal per minute                                                                                   |
| AMBIENT OPERATING TEMPERATURE |                                                                                                                                   |
| MINIMUM                       | 5C / 41F                                                                                                                          |
| MAXIMUM                       | 55C / 131F                                                                                                                        |
| OPERATION                     |                                                                                                                                   |
| SHOWER                        | Push down lever                                                                                                                   |
| EYE WASH                      | Push down lever                                                                                                                   |
| DIMENSIONS & WEIGHT           |                                                                                                                                   |
| DIMENSIONS (WxDxH)            | 595mm (23.4in) x 738mm (29in) x 2300mm (90.6in)                                                                                   |
| WEIGHT                        | 16kg (35lb)                                                                                                                       |