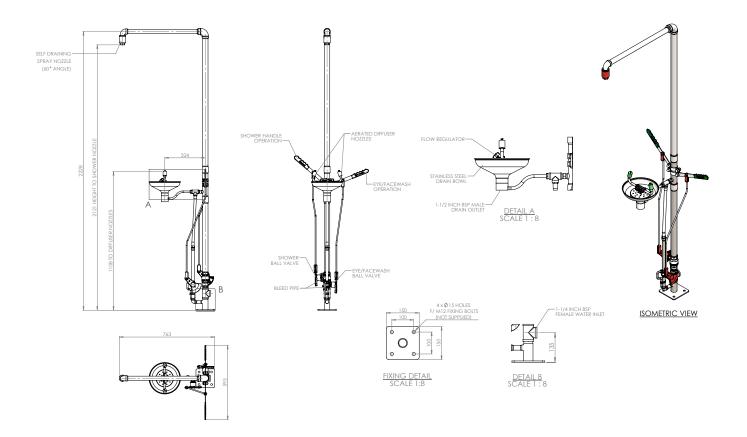

### General Arrangement Drawing

#### Specifications

| MATERIALS OF CONSTRUCTION     |                                                                                                                                   |
|-------------------------------|-----------------------------------------------------------------------------------------------------------------------------------|
| PIPEWORK & FITTINGS           | Stainless steel (GS) or galvanised mild steel (G)                                                                                 |
| OPERATING VALVE               | Stainless steel, full bore, stay open ball valve                                                                                  |
| SHOWER NOZZLE                 | Injection moulded nylon 6                                                                                                         |
| EYE WASH BOWL                 | Stainless steel                                                                                                                   |
| EYE WASH DIFFUSERS            | Chrome plated brass retaining ring, stainless steel filter mesh, plastic body                                                     |
| STANDARD FINISH               | Polished brush (GS) or green powder coated (G)                                                                                    |
| SERVICES                      |                                                                                                                                   |
| WATER INLET                   | 11/4" female BSP                                                                                                                  |
| OPERATING PRESSURE            | 2 to 6 BAR G / 29 to 87 PSI (higher supply pressures accommodated with the incorporation of the optional pressure reducing valve) |
| MINIMUM FLOW RATES            | Shower: 76 L per minute / 20 US gal per minute                                                                                    |
|                               | Eye wash: 12 L per minute / 3 US gal per minute                                                                                   |
| AMBIENT OPERATING TEMPERATURE |                                                                                                                                   |
| MINIMUM                       | 5C / 41F                                                                                                                          |
| MAXIMUM                       | 55C / 131F                                                                                                                        |
| OPERATION                     |                                                                                                                                   |
| SHOWER                        | Push down lever                                                                                                                   |
| EYE WASH                      | Push down lever                                                                                                                   |
| DIMENSIONS & WEIGHT           |                                                                                                                                   |
| DIMENSIONS (WxDxH)            | 595mm (23.4in) x 738mm (29in) x 2300mm (90.6in)                                                                                   |
| WEIGHT                        | 16kg (35lb)                                                                                                                       |