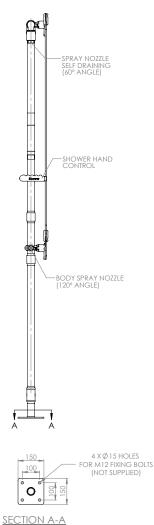

## General Arrangement Drawing

## Specifications

| MATERIALS OF CONSTRUCTION     |                                                                                                                                           |
|-------------------------------|-------------------------------------------------------------------------------------------------------------------------------------------|
| PIPEWORK & FITTINGS           | Stainless steel (GS) or galvanised mild steel (G)                                                                                         |
| OPERATING VALVE               | Stainless steel, full bore, stay open ball valve                                                                                          |
| SHOWER NOZZLE                 | Injection moulded nylon 6                                                                                                                 |
| BODY SPRAY                    | uPVC                                                                                                                                      |
| STANDARD FINISH               | Polished brush (GS) or green powder coated (G)                                                                                            |
| SERVICES                      |                                                                                                                                           |
| WATER INLET                   | 11/4" female BSP                                                                                                                          |
| OPERATING PRESSURE            | 2 to 6 BAR G $\!\!\!/$ 29 to 87 PSI (higher supply pressures accommodated with the incorporation of the optional pressure reducing valve) |
| MINIMUM FLOW RATES            | Shower/body spray combined: 115 L per minute / 30 US gal per minute                                                                       |
| AMBIENT OPERATING TEMPERATURE |                                                                                                                                           |
| MINIMUM                       | 5C / 41F                                                                                                                                  |
| MAXIMUM                       | 35C / 95F                                                                                                                                 |
| OPERATION                     |                                                                                                                                           |
| SHOWER/BODY SPRAY             | Pull handle                                                                                                                               |
| DIMENSIONS & WEIGHT           |                                                                                                                                           |
| DIMENSIONS (WxDxH)            | 150mm (5.9in) x 750mm (29.5in) x 2320mm (91.3in)                                                                                          |
| WEIGHT                        | 16kg (35lb)                                                                                                                               |
|                               |                                                                                                                                           |