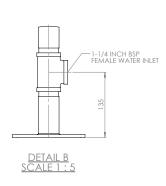

## Specifications

| MATERIALS OF CONSTRUCTION     |                                                                                                                                           |
|-------------------------------|-------------------------------------------------------------------------------------------------------------------------------------------|
| PIPEWORK & FITTINGS           | Stainless steel (GS) or galvanised mild steel (G)                                                                                         |
| OPERATING VALVE               | Stainless steel, full bore, stay open ball valve                                                                                          |
| SHOWER NOZZLE                 | Injection moulded nylon 6                                                                                                                 |
| BODY SPRAY                    | uPVC                                                                                                                                      |
| STANDARD FINISH               | Polished brush (GS) or green powder coated (G)                                                                                            |
| SERVICES                      |                                                                                                                                           |
| WATER INLET                   | 11/4" female BSP                                                                                                                          |
| OPERATING PRESSURE            | 2 to 6 BAR G $\!\!\!/$ 29 to 87 PSI (higher supply pressures accommodated with the incorporation of the optional pressure reducing valve) |
| MINIMUM FLOW RATES            | Shower/body spray combined: 115 L per minute / 30 US gal per minute                                                                       |
| AMBIENT OPERATING TEMPERATURE |                                                                                                                                           |
| MINIMUM                       | 5C / 41F                                                                                                                                  |
| MAXIMUM                       | 35C / 95F                                                                                                                                 |
| OPERATION                     |                                                                                                                                           |
| SHOWER/BODY SPRAY             | Pull handle                                                                                                                               |
| DIMENSIONS & WEIGHT           |                                                                                                                                           |
| DIMENSIONS (WxDxH)            | 150mm (5.9in) x 750mm (29.5in) x 2320mm (91.3in)                                                                                          |
| WEIGHT                        | 16kg (35lb)                                                                                                                               |
|                               |                                                                                                                                           |