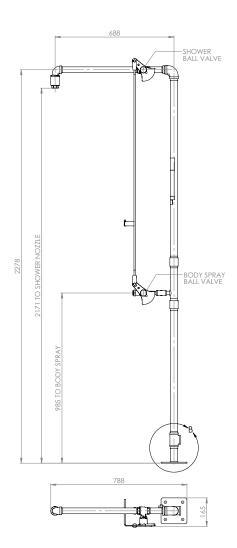

## General Arrangement Drawing

## Specifications

| MATERIALS OF CONSTRUCTION     |                                                                                                                                           |
|-------------------------------|-------------------------------------------------------------------------------------------------------------------------------------------|
| PIPEWORK & FITTINGS           | Stainless steel (GS) or galvanised mild steel (G)                                                                                         |
| OPERATING VALVE               | Stainless steel, full bore, stay open ball valve                                                                                          |
| SHOWER NOZZLE                 | Injection moulded nylon 6                                                                                                                 |
| BODY SPRAY                    | uPVC                                                                                                                                      |
| STANDARD FINISH               | Polished brush (GS) or green powder coated (G)                                                                                            |
| SERVICES                      |                                                                                                                                           |
| WATER INLET                   | 11/4" female BSP                                                                                                                          |
| OPERATING PRESSURE            | 2 to 6 BAR G $\!\!\!/$ 29 to 87 PSI (higher supply pressures accommodated with the incorporation of the optional pressure reducing valve) |
| MINIMUM FLOW RATES            | Shower/body spray combined: 115 L per minute / 30 US gal per minute                                                                       |
| AMBIENT OPERATING TEMPERATURE |                                                                                                                                           |
| MINIMUM                       | 5C / 41F                                                                                                                                  |
| MAXIMUM                       | 35C / 95F                                                                                                                                 |
| OPERATION                     |                                                                                                                                           |
| SHOWER/BODY SPRAY             | Pull handle                                                                                                                               |
| DIMENSIONS & WEIGHT           |                                                                                                                                           |
| DIMENSIONS (WxDxH)            | 150mm (5.9in) x 750mm (29.5in) x 2320mm (91.3in)                                                                                          |
| WEIGHT                        | 16kg (35lb)                                                                                                                               |
|                               |                                                                                                                                           |