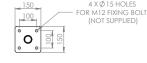

& WEIGHT           |                                                                                                                                           |
| DIMENSIONS (WxDxH)            | 150mm (5.9in) x 750mm (29.5in) x 2320mm (91.3in)                                                                                          |
| WEIGHT                        | 16kg (35lb)                                                                                                                               |
|                               |                                                                                                                                           |



## General Arrangement Drawing

## Floor mounted unheated safety shower with body spray

EXP-20G EXP-20GS