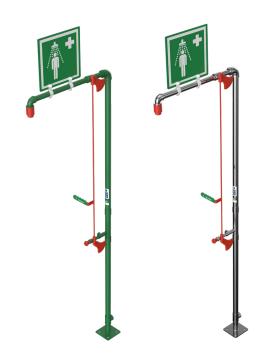

## Floor mounted unheated safety shower with body spray

EXP-20G EXP-20GS

Suited to indoor use, this general purpose floor mounted unheated emergency safety shower has the addition of a body spray at waist level to focus on drenching the lower parts of the body. The shower and body spray combined drench the casualty with 115 litres of water per minute to ensure a complete decontamination. Activation is fast and simple using the easy-grip pull rod, for hands-free operation an optional foot treadle is available.

## Specifications

| MATERIALS OF CONSTRUCTION     |                                                                                                                                           |
|-------------------------------|-------------------------------------------------------------------------------------------------------------------------------------------|
| PIPEWORK & FITTINGS           | Stainless steel (GS) or galvanised mild steel (G)                                                                                         |
| OPERATING VALVE               | Stainless steel, full bore, stay open ball valve                                                                                          |
| SHOWER NOZZLE                 | Injection moulded nylon 6                                                                                                                 |
| BODY SPRAY                    | uPVC                                                                                                                                      |
| STANDARD FINISH               | Polished brush (GS) or green powder coated (G)                                                                                            |
| SERVICES                      |                                                                                                                                           |
| WATER INLET                   | 11/4" female BSP                                                                                                                          |
| OPERATING PRESSURE            | 2 to 6 BAR G $\!\!\!/$ 29 to 87 PSI (higher supply pressures accommodated with the incorporation of the optional pressure reducing valve) |
| MINIMUM FLOW RATES            | Shower/body spray combined: 115 L per minute / 30 US gal per minute                                                                       |
| AMBIENT OPERATING TEMPERATURE |                                                                                                                                           |
| MINIMUM                       | 5C / 41F                                                                                                                                  |
| MAXIMUM                       | 35C / 95F                                                                                                                                 |
| OPERATION                     |                                                                                                                                           |
| SHOWER/BODY SPRAY             | Pull handle                                                                                                                               |
| DIMENSIONS & WEIGHT           |                                                                                                                                           |
| DIMENSIONS (WxDxH)            | 150mm (5.9in) x 750mm (29.5in) x 2320mm (91.3in)                                                                                          |
| WEIGHT                        | 16kg (35lb)                                                                                                                               |
|                               |                                                                                                                                           |