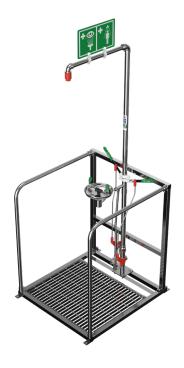

## Self-draining safety shower and stainless steel open bowl eye wash within a protective single frame

#### EXP-SD-63GS

A single protective stainless steel frame surrounds the popular self-draining combination shower for use in hot climates. Providing a designated area for the safety equipment, the frame stops the space becoming obstructed or cluttered. The hand rails also give extra support to a casualty when approaching the safety shower and eye/face wash unit.

## Self-draining safety shower and stainless steel open bowl eye wash within a protective single frame

EXP-SD-63GS