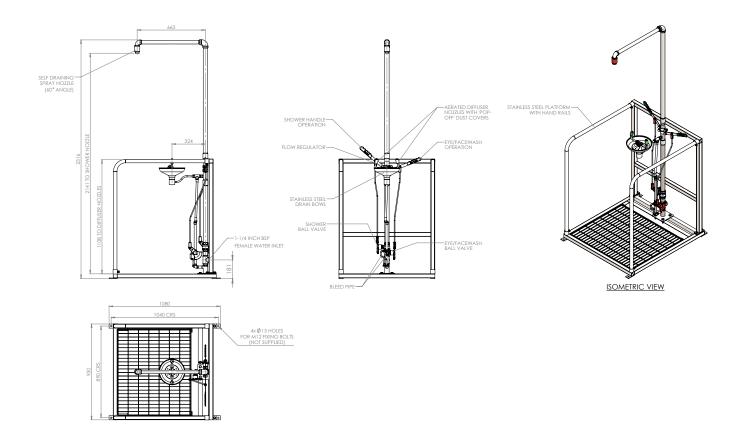

### Specifications

| MATERIALS OF CONSTRUCTION     |                                                                                                                                   |
|-------------------------------|-----------------------------------------------------------------------------------------------------------------------------------|
| PIPEWORK & FITTINGS           | Stainless steel                                                                                                                   |
| FRAME                         | Stainless steel                                                                                                                   |
| OPERATING VALVE               | Stainless steel, full bore, stay open ball valve                                                                                  |
| SHOWER NOZZLE                 | Injection moulded nylon 6                                                                                                         |
| EYE WASH BOWL                 | Stainless steel                                                                                                                   |
| EYE WASH DIFFUSERS            | Chrome plated brass retaining ring, stainless steel filter mesh, plastic body                                                     |
| STANDARD FINISH               | Polished brush                                                                                                                    |
| SERVICES                      |                                                                                                                                   |
| WATER INLET                   | 11/4" female BSP                                                                                                                  |
| OPERATING PRESSURE            | 2 to 6 BAR G / 29 to 87 PSI (higher supply pressures accommodated with the incorporation of the optional pressure reducing valve) |
| MINIMUM FLOW RATES            | Shower: 76 L per minute / 20 US gal per minute                                                                                    |
|                               | Eye wash: 12 L per minute / 3 US gal per minute                                                                                   |
| AMBIENT OPERATING TEMPERATURE |                                                                                                                                   |
| MINIMUM                       | 5C / 41F                                                                                                                          |
| MAXIMUM                       | 55C / 131F                                                                                                                        |
| OPERATION                     |                                                                                                                                   |
| SHOWER                        | Push down lever                                                                                                                   |
| EYE WASH                      | Push down lever                                                                                                                   |
| DIMENSIONS & WEIGHT           |                                                                                                                                   |
| DIMENSIONS (WxDxH)            | 930mm (36.6in) x 1080mm (42.5in) x 2316mm (91.1in)                                                                                |
| WEIGHT                        | 105kg (231lb)                                                                                                                     |

# General Arrangement Drawing