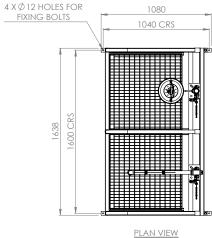

# General Arrangement Drawing

## Self-draining safety shower and stainless steel open bowl eye wash within a protective double frame

EXP-SD-65GS

### Specifications

| MATERIALS OF CONSTRUCTION     |                                                                                                                                           |
|-------------------------------|-------------------------------------------------------------------------------------------------------------------------------------------|
| PIPEWORK & FITTINGS           | Stainless steel                                                                                                                           |
| FRAME                         | Stainless steel                                                                                                                           |
| OPERATING VALVE               | Stainless steel, full bore, stay open ball valve                                                                                          |
| SHOWER NOZZLE                 | Injection moulded nylon 6                                                                                                                 |
| EYE WASH BOWL                 | Stainless steel                                                                                                                           |
| EYE WASH DIFFUSERS            | Chrome plated brass retaining ring, stainless steel filter mesh, plastic body                                                             |
| STANDARD FINISH               | Polished brush                                                                                                                            |
| SERVICES                      |                                                                                                                                           |
| WATER INLET                   | 1¼" female BSP                                                                                                                            |
| OPERATING PRESSURE            | 2 to 6 BAR G $\!\!\!/$ 29 to 87 PSI (higher supply pressures accommodated with the incorporation of the optional pressure reducing valve) |
| MINIMUM FLOW RATES            | Shower: 76 L per minute / 20 US gal per minute                                                                                            |
|                               | Eye wash: 12 L per minute / 3 US gal per minute                                                                                           |
| AMBIENT OPERATING TEMPERATURE |                                                                                                                                           |
| MINIMUM                       | 5C / 41F                                                                                                                                  |
| MAXIMUM                       | 55C / 131F                                                                                                                                |
| OPERATION                     |                                                                                                                                           |
| SHOWER                        | Push down lever                                                                                                                           |
| EYE WASH                      | Push down lever                                                                                                                           |
| DIMENSIONS & WEIGHT           |                                                                                                                                           |
| DIMENSIONS (WxDxH)            | 1638mm (64.5in) x 1080mm (42.5in) x 2300mm (90.6in)                                                                                       |
| WEIGHT                        | 115kg (254lb)                                                                                                                             |
|                               |                                                                                                                                           |