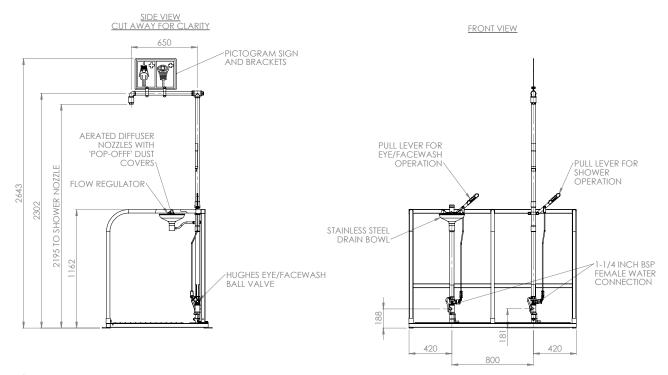

# General Arrangement Drawing

## Self-draining safety shower and stainless steel open bowl eye wash within a protective double frame

EXP-SD-65GS

### Specifications

| MATERIALS OF CONSTRUCTION     |                                                                                                                                           |
|-------------------------------|-------------------------------------------------------------------------------------------------------------------------------------------|
| PIPEWORK & FITTINGS           | Stainless steel                                                                                                                           |
| FRAME                         | Stainless steel                                                                                                                           |
| OPERATING VALVE               | Stainless steel, full bore, stay open ball valve                                                                                          |
| SHOWER NOZZLE                 | Injection moulded nylon 6                                                                                                                 |
| EYE WASH BOWL                 | Stainless steel                                                                                                                           |
| EYE WASH DIFFUSERS            | Chrome plated brass retaining ring, stainless steel filter mesh, plastic body                                                             |
| STANDARD FINISH               | Polished brush                                                                                                                            |
| SERVICES                      |                                                                                                                                           |
| WATER INLET                   | 1¼" female BSP                                                                                                                            |
| OPERATING PRESSURE            | 2 to 6 BAR G $\!\!\!/$ 29 to 87 PSI (higher supply pressures accommodated with the incorporation of the optional pressure reducing valve) |
| MINIMUM FLOW RATES            | Shower: 76 L per minute / 20 US gal per minute                                                                                            |
|                               | Eye wash: 12 L per minute / 3 US gal per minute                                                                                           |
| AMBIENT OPERATING TEMPERATURE |                                                                                                                                           |
| MINIMUM                       | 5C / 41F                                                                                                                                  |
| MAXIMUM                       | 55C / 131F                                                                                                                                |
| OPERATION                     |                                                                                                                                           |
| SHOWER                        | Push down lever                                                                                                                           |
| EYE WASH                      | Push down lever                                                                                                                           |
| DIMENSIONS & WEIGHT           |                                                                                                                                           |
| DIMENSIONS (WxDxH)            | 1638mm (64.5in) x 1080mm (42.5in) x 2300mm (90.6in)                                                                                       |
| WEIGHT                        | 115kg (254lb)                                                                                                                             |
|                               |                                                                                                                                           |