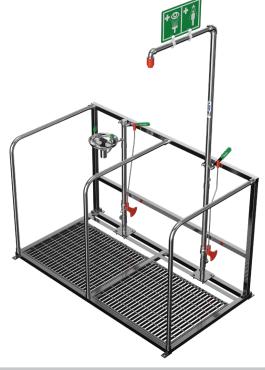

## Self-draining safety shower and stainless steel open bowl eye wash within a protective double frame

#### EXP-SD-65GS

The self-draining safety shower and eye/face wash are each housed in their own designated area within a stainless steel protective frame. For casualties negotiating their way to the shower, the hand rails provide extra support if necessary.

The self-draining feature allows standing water to drain from the standpipe to avoid it heating up and potentially scalding a user, an essential benefit for hot climates. Designed to meet EN15154 and ANSI Z358.1-2014 standards.