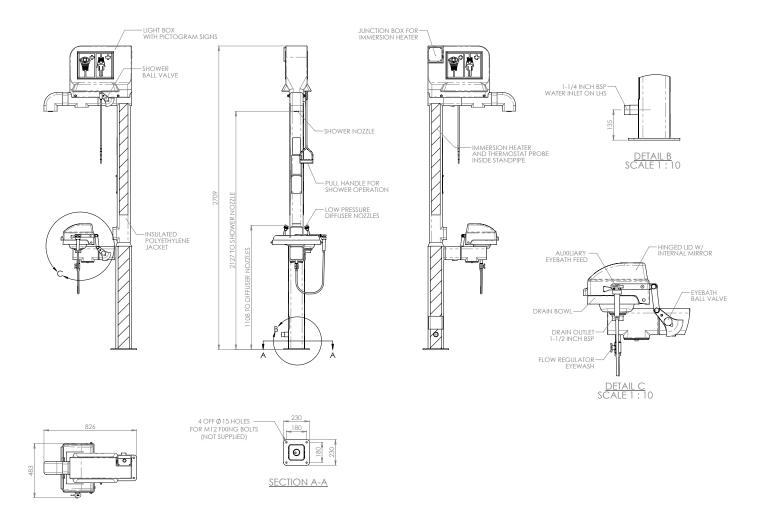

## General Arrangement Drawing

## Specifications

| •                             |                                                                                                                                   |
|-------------------------------|-----------------------------------------------------------------------------------------------------------------------------------|
| MATERIALS OF CONSTRUCTION     |                                                                                                                                   |
| PIPEWORK & FITTINGS           | Stainless steel                                                                                                                   |
| OPERATING VALVE               | Stainless steel, full bore, stay open ball valve                                                                                  |
| SHOWER NOZZLE                 | Injection moulded nylon 6                                                                                                         |
| EYE WASH                      | ASA                                                                                                                               |
| EYE WASH DIFFUSERS            | Chrome plated brass retaining ring, stainless steel filter mesh, plastic body                                                     |
| INSULATION & OUTER CASING     | Polyurethane foam insulation with a medium density polyethylene impact resistant outer casing                                     |
| SERVICES                      |                                                                                                                                   |
| ELECTRICAL EQUIPMENT          | ATEX Zone 1 & 2. Gas groups IIA and IIB. Temp Class T3 (IIC available)                                                            |
| ELECTRICAL SUPPLY             | 240V, single phase, 50/60Hz (110V available)                                                                                      |
| HEATING TYPE                  | Immersion heated                                                                                                                  |
| HEATING LOAD                  | 100W                                                                                                                              |
| WATER INLET                   | 11/4" male BSP                                                                                                                    |
| OPERATING PRESSURE            | 2 to 6 BAR G / 29 to 87 PSI (higher supply pressures accommodated with the incorporation of the optional pressure reducing valve) |
| MINIMUM FLOW RATES            | Shower: 76 L per minute / 20 US gal per minute                                                                                    |
|                               | Eye wash: 12 L per minute / 3 US gal per minute                                                                                   |
|                               | Handheld eye bath: 8 L per minute / 2 US gal per minute                                                                           |
| AMBIENT OPERATING TEMPERATURE |                                                                                                                                   |
| MINIMUM                       | -35C / -31F                                                                                                                       |
| MAXIMUM                       | 35C / 95F                                                                                                                         |
| OPERATION                     |                                                                                                                                   |
| SHOWER                        | Pull handle                                                                                                                       |
| EYE WASH                      | Lift lid (handheld eye bath activates simultaneously)                                                                             |
| DIMENSIONS & WEIGHT           |                                                                                                                                   |
| DIMENSIONS (WxDxH)            | 480mm (18.8in) x 855mm (33.6in) x 2705mm (106.5in)                                                                                |
| WEIGHT                        | 40kg (88lb)                                                                                                                       |
|                               |                                                                                                                                   |