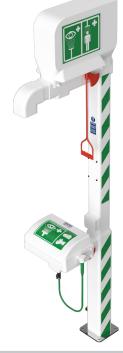

## Immersion heated safety shower with eye wash and handheld eye bath

STD-MH-5KS/11K

In outdoor locations susceptible to freezing conditions, the immersion heating, polyurethane foam insulation and impact resistant outer casing ensure this safety shower will operate first time, every time in cold climates.

The emergency safety shower is complemented by a lidded eye/face wash unit and handheld eye bath on a flexible hose, useful for treating individuals who may need assistance or for directly decontaminating a specific area. Delivering 76 litres per minute flow rate from the shower and 12 litres per minute from the eye/face wash, this model meets EN and ANSI requirements.