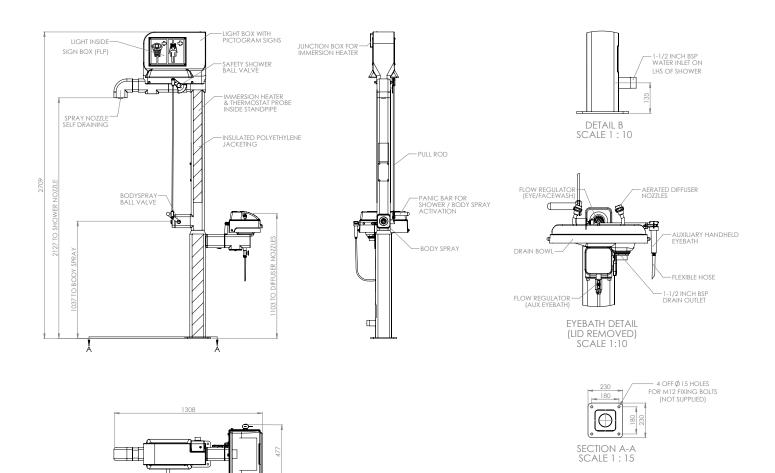

## General Arrangement Drawing

## Specifications

| MATERIALS OF CONSTRUCTION     |                                                                                                                                   |
|-------------------------------|-----------------------------------------------------------------------------------------------------------------------------------|
| PIPEWORK & FITTINGS           | Stainless steel                                                                                                                   |
| OPERATING VALVE               | Stainless steel, full bore, stay open ball valve                                                                                  |
| SHOWER NOZZLE                 | Injection moulded nylon 6                                                                                                         |
| EYE WASH                      | ASA                                                                                                                               |
| EYE WASH DIFFUSERS            | Chrome plated brass retaining ring, stainless steel filter mesh, plastic body                                                     |
| BODY SPRAY                    | uPVC                                                                                                                              |
| INSULATION & OUTER CASING     | Polyurethane foam insulation with a medium density polyethylene impact resistant outer casing                                     |
| SERVICES                      |                                                                                                                                   |
| ELECTRICAL EQUIPMENT          | ATEX Zone 1 & 2. Gas groups IIA and IIB. Temp Class T3 (IIC available)                                                            |
| ELECTRICAL SUPPLY             | 240V, single phase, 50/60Hz (110V available)                                                                                      |
| HEATING TYPE                  | Immersion heated                                                                                                                  |
| HEATING LOAD                  | 100W                                                                                                                              |
| WATER INLET                   | 1½" male BSP                                                                                                                      |
| OPERATING PRESSURE            | 2 to 6 BAR G / 29 to 87 PSI (higher supply pressures accommodated with the incorporation of the optional pressure reducing valve) |
| MINIMUM FLOW RATES            | Shower/body spray: 115 L per minute / 30 US gal per minute                                                                        |
|                               | Eye wash: 12 L per minute / 3 US gal per minute                                                                                   |
|                               | Handheld eye bath: 8 L per minute / 2 US gal per minute                                                                           |
| AMBIENT OPERATING TEMPERATURE |                                                                                                                                   |
| MINIMUM                       | -35C / -31F                                                                                                                       |
| MAXIMUM                       | 35C / 95F                                                                                                                         |
| OPERATION                     |                                                                                                                                   |
| SHOWER/BODY SPRAY             | Panic bar                                                                                                                         |
| EYE WASH                      | Lift lid (handheld eye bath activates simultaneously)                                                                             |
| DIMENSIONS & WEIGHT           |                                                                                                                                   |
| DIMENSIONS (WxDxH)            | 477mm (18.8in) x 1308mm (51.5in) x 2709mm (106.6in)                                                                               |
| WEIGHT                        | 42kg (92lb)                                                                                                                       |