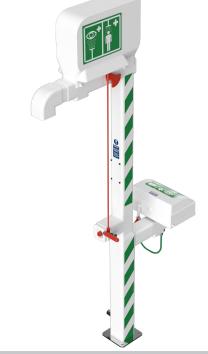

Immersion heated safety shower with eye wash, body spray and handheld eye bath

STD-MH-15KS/11K

For cold outdoor environments requiring an effective decontamination system, this immersion heated and pre-insulated safety shower features an eye/face wash unit, a body spray and an additional handheld eye bath diffuser.

Upon activation via the pull rod the emergency safety shower and body spray provide a simultaneous wash down ensuring all areas of the body are treated. Mounted on the rear of the shower is the lidded eye/face wash unit designed to give a gentle washing action at a flow rate of 12 litres per minute. The handheld eye bath on a flexible hose is particularly useful for treating individuals who may need assistance or for directly decontaminating a specific area. Meets EN and ANSI standards.