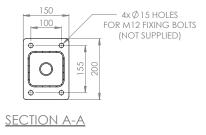

## Specifications

| MATERIALS OF CONSTRUCTION     |                                                                                                       |
|-------------------------------|-------------------------------------------------------------------------------------------------------|
| BOWL/LID                      | Acrylic capped ABS                                                                                    |
| DIFFUSERS                     | Chrome plated brass retaining ring, stainless steel filter mesh, plastic body                         |
| PIPEWORK                      | Stainless steel (GS) or galvanised steel (G)                                                          |
| INSULATION & OUTER CASING     | Polyurethane foam insulation with a medium density polyethylene impact resistant outer casing         |
| STANDARD FINISH               | White with green/white safety stripes (alternative colours available)                                 |
| SERVICES                      |                                                                                                       |
| WATER INLET                   | 1 <sup>1</sup> / <sub>4</sub> " Male BSP                                                              |
| OPERATING PRESSURE            | 2.0 to 6 BAR G / 29 to 87 PSI                                                                         |
|                               | (higher supply pressures accommodated with the incorporation of the optional pressure reducing valve) |
| MINIMUM FLOW RATES            | 12 L per minute / 3 US gal per minute                                                                 |
| AMBIENT OPERATING TEMPERATURE |                                                                                                       |
| MINIMUM                       | 0C / 32F                                                                                              |
| MAXIMUM                       | 35C / 95F                                                                                             |
| OPERATION                     |                                                                                                       |
| EYE/FACE WASH                 | Pull lid down                                                                                         |
| DIMENSIONS & WEIGHT           |                                                                                                       |
| DIMENSIONS (WxDxH)            | 320mm (12.6in) x 640mm (25.2in) x 1224mm (48.2in)                                                     |
| WEIGHT                        | 14kg / 31lb                                                                                           |
|                               |                                                                                                       |