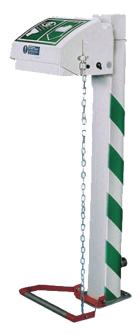

## Jacketed pedestal mounted eye wash with ABS closed bowl

EXP-EJ-45GS/P

Install this pedestal mounted eye/face wash within 10 seconds reach of a potentially hazardous area. This model benefits from a medium density polyethylene impact resistant outer casing and is pre-insulated to protect the pipework from the effects of frost or direct sunlight. The acrylic capped ABS lid provides further protection to the bowl and diffusers from external contaminants. Complies to EN15154 and ANSI Z358.1-2014 standards.



Shown with optional foot treadle

## Specifications

| MATERIALS OF CONSTRUCTION     |                                                                                                       |
|-------------------------------|-------------------------------------------------------------------------------------------------------|
| BOWL/LID                      | Acrylic capped ABS                                                                                    |
| DIFFUSERS                     | Chrome plated brass retaining ring, stainless steel filter mesh, plastic body                         |
| PIPEWORK                      | Stainless steel (GS) or galvanised steel (G)                                                          |
| INSULATION & OUTER CASING     | Polyurethane foam ins