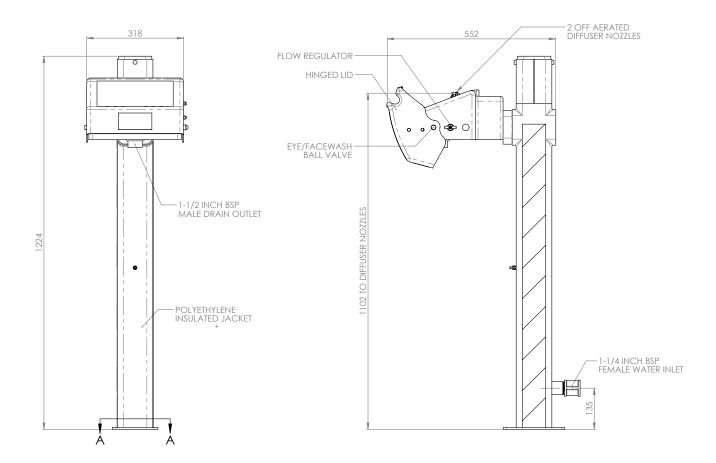

## Jacketed pedestal mounted eye wash with ABS closed bowl

EXP-EJ-45GS/P

Install this pedestal mounted eye/face wash within 10 seconds reach of a potentially hazardous area. This model benefits from a medium density polyethylene impact resistant outer casing and is pre-insulated to protect the pipework from the effects of frost or direct sunlight. The acrylic capped ABS lid provides further protection to the bowl and diffusers from external contaminants. Complies to EN15154 and ANSI Z358.1-2014 standards.

## Specifications

| MATERIALS OF CONSTRUCTION     |                                                                                                       |
|-------------------------------|-------------------------------------------------------------------------------------------------------|
| BOWL/LID                      | Acrylic capped ABS                                                                                    |
| DIFFUSERS                     | Chrome plated brass retaining ring, stainless steel filter mesh, plastic body                         |
| PIPEWORK                      | Stainless steel (GS) or galvanised steel (G)                                                          |
| INSULATION & OUTER CASING     | Polyurethane foam insulation with a medium density polyethylene impact resistant outer casing         |
| STANDARD FINISH               | White with green/white safety stripes (alternative colours available)                                 |
| SERVICES                      |                                                                                                       |
| WATER INLET                   | 1 <sup>1</sup> / <sub>4</sub> " Male BSP                                                              |
| OPERATING PRESSURE            | 2.0 to 6 BAR G / 29 to 87 PSI                                                                         |
|                               | (higher supply pressures accommodated with the incorporation of the optional pressure reducing valve) |
| MINIMUM FLOW RATES            | 12 L per minute / 3 US gal per minute                                                                 |
| AMBIENT OPERATING TEMPERATURE |                                                                                                       |
| MINIMUM                       | 0C / 32F                                                                                              |
| MAXIMUM                       | 35C / 95F                                                                                             |
| OPERATION                     |                                                                                                       |
| EYE/FACE WASH                 | Pull lid down                                                                                         |
| DIMENSIONS & WEIGHT           |                                                                                                       |
| DIMENSIONS (WxDxH)            | 320mm (12.6in) x 640mm (25.2in) x 1224mm (48.2in)                                                     |
| WEIGHT                        | 14kg / 31lb                                                                                           |
|                               |                                                                                                       |