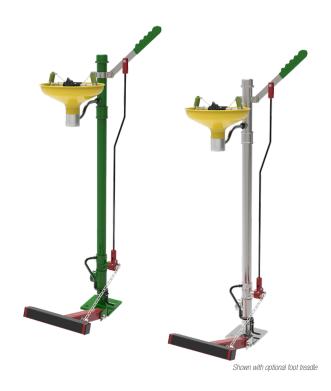

## Self-draining pedestal mounted eye wash with ASA open bowl

EXP-SD-75G/P EXP-SD-75GS/P

Intended for use in hot climates. The innovative design of this pedestal mounted eye wash allows standing water, potentially subject to solar radiation, to drain away from the standpipe and avoid scalding a casualty upon initial activation. This ASA plastic open bowl eye/face wash in high visibility yellow is simple to operate using the push plate. An optional treadle can be added to enable hands-free foot activation.

## Pedestal mounted eye wash with ASA open bowl

EXP-SD-75G/P EXP-SD-75GS/P