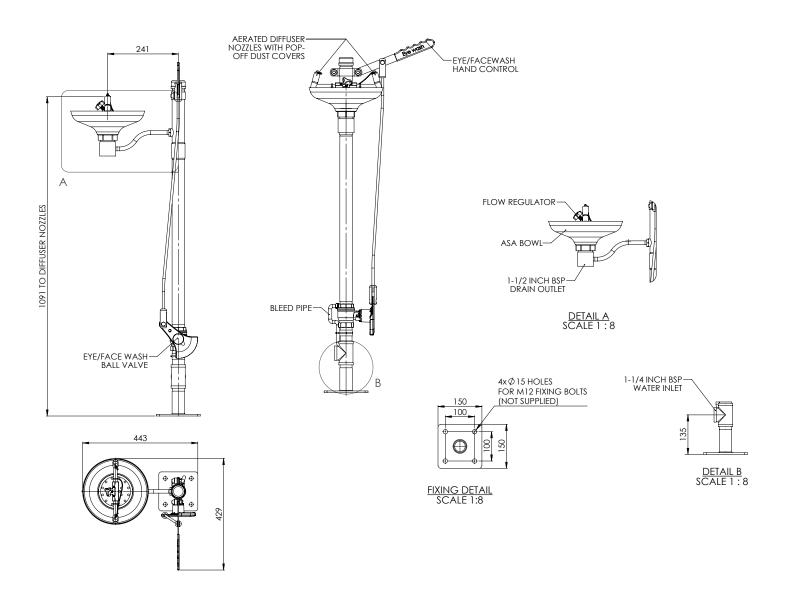

## General Arrangement Drawing

## Specifications

| MATERIALS OF CONSTRUCTION     |                                                                                                                                           |
|-------------------------------|-------------------------------------------------------------------------------------------------------------------------------------------|
| BOWL/LID                      | ASA                                                                                                                                       |
| DIFFUSERS                     | Chrome plated brass retaining ring, stainless steel filter mesh, plastic body                                                             |
| PIPEWORK                      | Stainless steel (GS) or galvanised mild steel (G)                                                                                         |
| STANDARD FINISH (G)           | Green powder coated (G) Polished brush finish (GS)                                                                                        |
| SERVICES                      |                                                                                                                                           |
| WATER INLET                   | 11/4" Female BSP                                                                                                                          |
| OPERATING PRESSURE            | 2.0 to $6$ BAR G / $29$ to $87$ PSI (higher supply pressures accommodated with the incorporation of the optional pressure reducing valve) |
| MINIMUM FLOW RATES            | 12 L per minute / 3 US gal per minute                                                                                                     |
| AMBIENT OPERATING TEMPERATURE |                                                                                                                                           |
| MINIMUM                       | 5C / 41F                                                                                                                                  |
| MAXIMUM                       | 55C / 131F                                                                                                                                |
| OPERATION                     |                                                                                                                                           |
| EYE/FACE WASH                 | Push down lever (optional foot treadle control for hands free operation)                                                                  |
| DIMENSIONS & WEIGHT           |                                                                                                                                           |
| DIMENSIONS (WxDxH)            | 400mm (15.7in) x 505mm (19.9in) x 1273mm (50.1in)                                                                                         |
| WEIGHT                        | 10kg / 22lb                                                                                                                               |