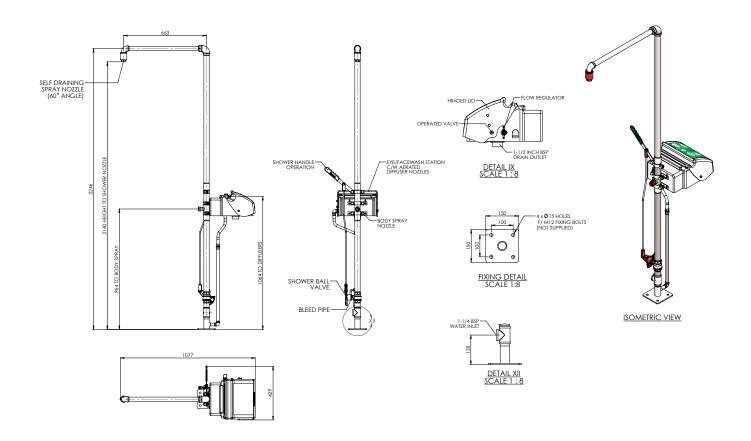

### General Arrangement Drawing

#### Specifications

| MATERIALS OF CONSTRUCTION     |                                                                                                                                   |
|-------------------------------|-----------------------------------------------------------------------------------------------------------------------------------|
| PIPEWORK & FITTINGS           | Stainless steel (GS) or galvanised mild steel (G)                                                                                 |
| OPERATING VALVE               | Stainless steel, full bore, stay open ball valve                                                                                  |
| SHOWER NOZZLE                 | Injection moulded nylon 6                                                                                                         |
| EYE WASH                      | Acrylic capped ABS                                                                                                                |
| EYE WASH DIFFUSERS            | Chrome plated brass retaining ring, stainless steel filter mesh, plastic body                                                     |
| STANDARD FINISH               | Polished brush (GS) or green powder coated (G)                                                                                    |
| SERVICES                      |                                                                                                                                   |
| WATER INLET                   | 11/4" female BSP                                                                                                                  |
| OPERATING PRESSURE            | 2 to 6 BAR G / 29 to 87 PSI (higher supply pressures accommodated with the incorporation of the optional pressure reducing valve) |
| MINIMUM FLOW RATES            | Shower/body spray: 115 L per minute / 30 US gal per minute                                                                        |
|                               | Eye wash: 12 L per minute / 3 US gal per minute                                                                                   |
| AMBIENT OPERATING TEMPERATURE |                                                                                                                                   |
| MINIMUM                       | 5C / 41F                                                                                                                          |
| MAXIMUM                       | 55C / 131F                                                                                                                        |
| OPERATION                     |                                                                                                                                   |
| SHOWER/BODY SPRAY             | Push down lever                                                                                                                   |
| EYE WASH                      | Pull lid down                                                                                                                     |
| DIMENSIONS & WEIGHT           |                                                                                                                                   |
| DIMENSIONS (WxDxH)            | 549mm (21.6in) x 650mm (25.6in) x 2320mm (91.3in)                                                                                 |
| WEIGHT                        | 20kg (44lb)                                                                                                                       |