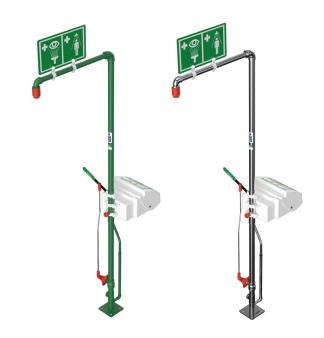

## Self-draining safety shower with body spray and ABS closed bowl eye wash

EXP-SD-20G/45G EXP-SD-20GS/45G

For use in hot climates, a floor standing emergency safety shower incorporating a body spray and closed bowl eye/face wash unit. The power of the sun can heat water within the safety shower pipework to dangerous levels. The design of these self-draining models allows this standing water to drain away after each activation to avoid scalding the next operator.

The eye wash benefits from chemical and UV resistance, as well as excellent durability due to the ABS construction. For additional direct rinsing the integral body spray is triggered when the safety shower is activated to focus on the lower part of the body. Meets EN15154 and ANSI Z358.1-2014 standards.

#### Specifications

| MATERIALS OF CONSTRUCTION     |                                                                                                                                   |
|-------------------------------|-----------------------------------------------------------------------------------------------------------------------------------|
| PIPEWORK & FITTINGS           | Stainless steel (GS) or galvanised mild steel (G)                                                                                 |
| OPERATING VALVE               | Stainless steel, full bore, stay open ball valve                                                                                  |
| SHOWER NOZZLE                 | Injection moulded nylon 6                                                                                                         |
| EYE WASH                      | Acrylic capped ABS                                                                                                                |
| EYE WASH DIFFUSERS            | Chrome plated brass retaining ring, stainless steel filter mesh, plastic body                                                     |
| STANDARD FINISH               | Polished brush (GS) or green powder coated (G)                                                                                    |
| SERVICES                      |                                                                                                                                   |
| WATER INLET                   | 11/4" female BSP                                                                                                                  |
| OPERATING PRESSURE            | 2 to 6 BAR G / 29 to 87 PSI (higher supply pressures accommodated with the incorporation of the optional pressure reducing valve) |
| MINIMUM FLOW RATES            | Shower/body spray: 115 L per minute / 30 US gal per minute                                                                        |
|                               | Eye wash: 12 L per minute / 3 US gal per minute                                                                                   |
| AMBIENT OPERATING TEMPERATURE |                                                                                                                                   |
| MINIMUM                       | 5C / 41F                                                                                                                          |
| MAXIMUM                       | 55C / 131F                                                                                                                        |
| OPERATION                     |                                                                                                                                   |
| SHOWER/BODY SPRAY             | Push down lever                                                                                                                   |
| EYE WASH                      | Pull lid down                                                                                                                     |
| DIMENSIONS & WEIGHT           |                                                                                                                                   |
| DIMENSIONS (WxDxH)            | 549mm (21.6in) x 650mm (25.6in) x 2320mm (91.3in)                                                                                 |
| WEIGHT                        | 20kg (44lb)                                                                                                                       |