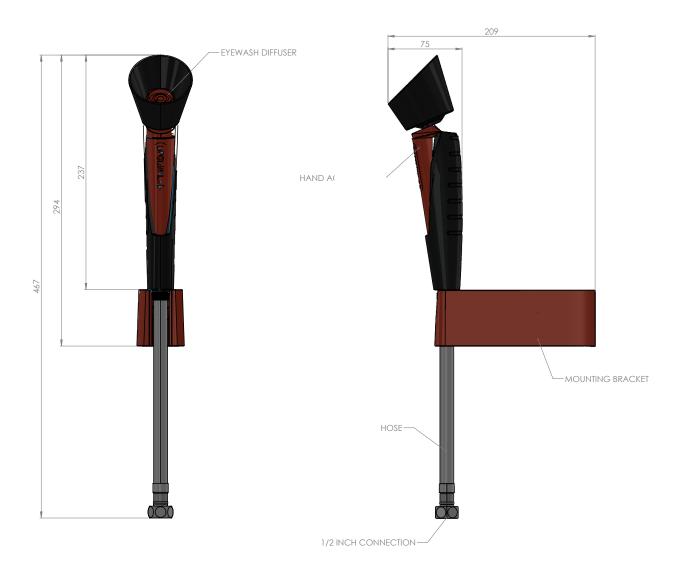

145 PSI          |
| MINIMUM FLOW RATES            | 7 L per minute / 1.8 US gal per minute |
| AMBIENT OPERATING TEMPERATURE |                                        |
| MINIMUM                       | 5C / 41F                               |
| MAXIMUM                       | 35C / 95F                              |
| OPERATION                     |                                        |
| EYE/FACE WASH                 | Lock-on actuating button               |
| WEIGHT                        |                                        |
| WEIGHT                        | 0.5kg / 1.1lb                          |
|                               |                                        |



### General Arrangement Drawing

# Single Nozzle Wall Mounted Eye, Face and Body Shower

Optiflex 100