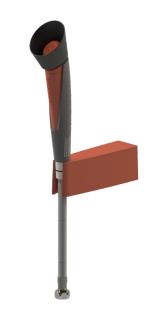

## Single Nozzle Wall Mounted Eye, Face and Body Shower

#### Optiflex 100

Developed to suit hazardous environments where there is the possibility of small spillages of chemicals or dangerous substances.

This single nozzle handheld eye, face and body shower is wall mounted and fitted with a 1.5 metre flexible hose to facilitate direct decontamination of the eyes or other specific areas of the body.

- Quick to activate lock-on actuating button for ease of use
- Nozzles protected by dust covers deliver 7 litres per minute flow rate for a thorough rinse of the affected area