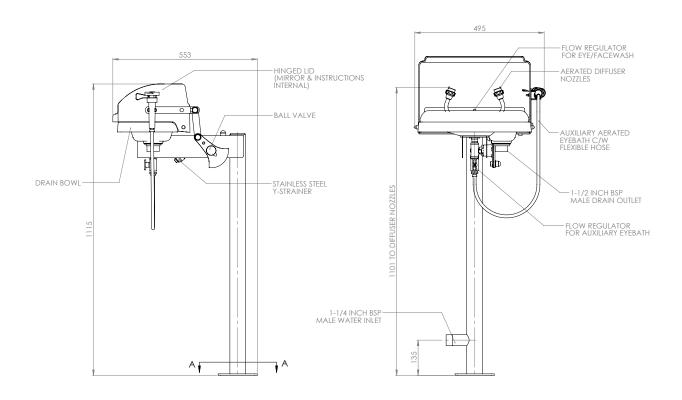

## Specifications

| MATERIALS OF CONSTRUCTION     |                                                                                                              |
|-------------------------------|--------------------------------------------------------------------------------------------------------------|
| BOWL/LID                      | ASA                                                                                                          |
| DIFFUSERS                     | Chrome plated brass retaining ring, stainless steel filter mesh, plastic body                                |
| PIPEWORK                      | Stainless steel (GS) or galvanised mild steel (G)                                                            |
| STANDARD FINISH               | Green powder coated (alternative colours available) (G) Polished brush finish (paint options available) (GS) |
| SERVICES                      |                                                                                                              |
| WATER INLET                   | 1 <sup>1</sup> / <sub>4</sub> " Male BSP                                                                     |
| OPERATING PRESSURE            | 2.0 to 6 BAR G / 29 to 87 PSI                                                                                |
|                               | (higher supply pressures accommodated with the incorporation of the optional pressure reducing valve)        |
| MINIMUM FLOW RATES            | Eye wash: 12 L per minute / 3 US gal per minute                                                              |
|                               | Handheld: 8 L per minute / 2 US gal per minute                                                               |
| AMBIENT OPERATING TEMPERATURE |                                                                                                              |
| MINIMUM                       | 5C / 41F                                                                                                     |
| MAXIMUM                       | 35C / 95F                                                                                                    |
| OPERATION                     |                                                                                                              |
| EYE/FACE WASH                 | Lift lid (optional foot treadle control for hands free operation)                                            |
| DIMENSIONS & WEIGHT           |                                                                                                              |
| DIMENSIONS (WxDxH)            | 500mm (19.6in) x 537mm (21.1in) x 1106mm (43.5in)                                                            |
| WEIGHT                        | 13kg / 29lb                                                                                                  |
|                               |                                                                                                              |