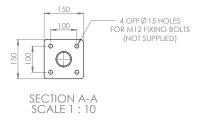

## Specifications

| MATERIALS OF CONSTRUCTION     |                                                                                                              |
|-------------------------------|--------------------------------------------------------------------------------------------------------------|
| BOWL/LID                      | ASA                                                                                                          |
| DIFFUSERS                     | Chrome plated brass retaining ring, stainless steel filter mesh, plastic body                                |
| PIPEWORK                      | Stainless steel (GS) or galvanised mild steel (G)                                                            |
| STANDARD FINISH               | Green powder coated (alternative colours available) (G) Polished brush finish (paint options available) (GS) |
| SERVICES                      |                                                                                                              |
| WATER INLET                   | 1 <sup>1</sup> / <sub>4</sub> " Male BSP                                                                     |
| OPERATING PRESSURE            | 2.0 to 6 BAR G / 29 to 87 PSI                                                                                |
|                               | (higher supply pressures accommodated with the incorporation of the optional pressure reducing valve)        |
| MINIMUM FLOW RATES            | Eye wash: 12 L per minute / 3 US gal per minute                                                              |
|                               | Handheld: 8 L per minute / 2 US gal per minute                                                               |
| AMBIENT OPERATING TEMPERATURE |                                                                                                              |
| MINIMUM                       | 5C / 41F                                                                                                     |
| MAXIMUM                       | 35C / 95F                                                                                                    |
| OPERATION                     |                                                                                                              |
| EYE/FACE WASH                 | Lift lid (optional foot treadle control for hands free operation)                                            |
| DIMENSIONS & WEIGHT           |                                                                                                              |
| DIMENSIONS (WxDxH)            | 500mm (19.6in) x 537mm (21.1in) x 1106mm (43.5in)                                                            |
| WEIGHT                        | 13kg / 29lb                                                                                                  |
|                               |                                                                                                              |