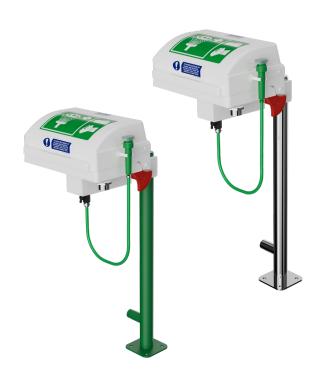

## Pedestal mounted ASA closed bowl eye wash with integral handheld shower

STD-25K/P STD-25KS/P

For immediate relief of the eyes and/or face following a dangerous substance spillage or splash this pedestal mounted eye/face wash provides 12 litres per minute of water to flush the effected area. The integral handheld eye, face and body shower is ideal to wash specific areas of the body that may also have been affected.

Manufactured from acrylonitrile styrene acrylate (ASA) it is strong, durable and resistant to rust. For areas where low water pressure is an issue, modified diffusers can be fitted to ensure a perfect water flow is sustained.

## Pedestal mounted ASA closed bowl eye wash with integral handheld shower

STD-25K/P STD-25KS/P