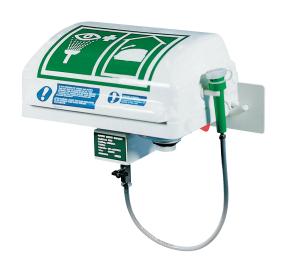

## Wall mounted ASA closed bowl eye wash with integral handheld shower

STD-25K

This wall mounted eye/face wash is manufactured from ASA making it strong, durable and resistant to rust.

For areas where low water pressure is an issue, modified diffusers can be fitted to ensure a perfect water flow is sustained.

The integral handheld eye, face and body shower is ideal to wash specific areas of the body that have been subject to a chemical splash or spill, providing 8 litres per minute of flushing fluid.

## Wall mounted ASA closed bowl eye wash with integral handheld shower

STD-25K