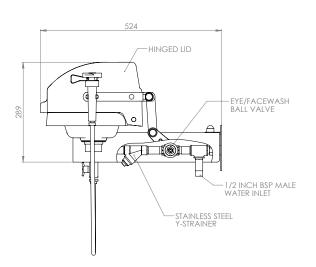

## Specifications

| MATERIALS OF CONSTRUCTION     |                                                                                                       |
|-------------------------------|-------------------------------------------------------------------------------------------------------|
| BOWL/LID                      | ASA                                                                                                   |
| DIFFUSERS                     | Chrome plated brass retaining ring, stainless steel filter mesh, plastic body                         |
| STANDARD FINISH               | White with green pictogram sign                                                                       |
| SERVICES                      |                                                                                                       |
| WATER INLET                   | 1/2" Male BSP                                                                                         |
| OPERATING PRESSURE            | 2.2 to 6 BAR G / 32 to 87 PSI                                                                         |
|                               | (higher supply pressures accommodated with the incorporation of the optional pressure reducing valve) |
| MINIMUM FLOW RATES            | Eye wash: 12 L per minute / 3 US gal per minute                                                       |
|                               | Handheld: 8 L per minute / 2 US gal per minute                                                        |
| AMBIENT OPERATING TEMPERATURE |                                                                                                       |
| MINIMUM                       | 5C / 41F                                                                                              |
| MAXIMUM                       | 35C / 95F                                                                                             |
| OPERATION                     |                                                                                                       |
| EYE/FACE WASH                 | Lift lid                                                                                              |
| HANDHELD                      | Activates when eye wash lid is operated                                                               |
| DIMENSIONS & WEIGHT           |                                                                                                       |
| DIMENSIONS (WxDxH)            | 495mm (19.4in) x 524mm (20.6in) x 289mm (11.4in)                                                      |
| WEIGHT                        | 13kg / 29lb                                                                                           |
|                               |                                                                                                       |