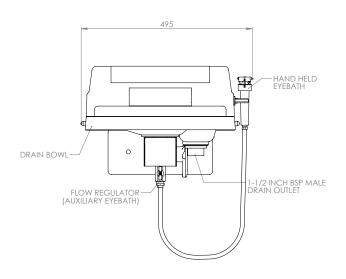

## Specifications

| MATERIALS OF CONSTRUCTION     |                                                                                                       |
|-------------------------------|-------------------------------------------------------------------------------------------------------|
| BOWL/LID                      | ASA                                                                                                   |
| DIFFUSERS                     | Chrome plated brass retaining ring, stainless steel filter mesh, plastic body                         |
| STANDARD FINISH               | White with green pictogram sign                                                                       |
| SERVICES                      |                                                                                                       |
| WATER INLET                   | 1/2" Male BSP                                                                                         |
| OPERATING PRESSURE            | 2.2 to 6 BAR G / 32 to 87 PSI                                                                         |
|                               | (higher supply pressures accommodated with the incorporation of the optional pressure reducing valve) |
| MINIMUM FLOW RATES            | Eye wash: 12 L per minute / 3 US gal per minute                                                       |
|                               | Handheld: 8 L per minute / 2 US gal per minute                                                        |
| AMBIENT OPERATING TEMPERATURE |                                                                                                       |
| MINIMUM                       | 5C / 41F                                                                                              |
| MAXIMUM                       | 35C / 95F                                                                                             |
| OPERATION                     |                                                                                                       |
| EYE/FACE WASH                 | Lift lid                                                                                              |
| HANDHELD                      | Activates when eye wash lid is operated                                                               |
| DIMENSIONS & WEIGHT           |                                                                                                       |
| DIMENSIONS (WxDxH)            | 495mm (19.4in) x 524mm (20.6in) x 289mm (11.4in)                                                      |
| WEIGHT                        | 13kg / 29lb                                                                                           |
|                               |                                                                                                       |