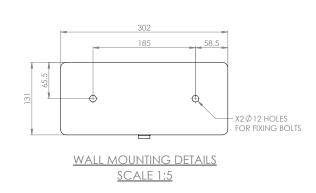

## Specifications

| MATERIALS OF CONSTRUCTION     |                                                                                                       |
|-------------------------------|-------------------------------------------------------------------------------------------------------|
| BOWL/LID                      | ASA                                                                                                   |
| DIFFUSERS                     | Chrome plated brass retaining ring, stainless steel filter mesh, plastic body                         |
| STANDARD FINISH               | White with green pictogram sign                                                                       |
| SERVICES                      |                                                                                                       |
| WATER INLET                   | 1/2" Male BSP                                                                                         |
| OPERATING PRESSURE            | 2.2 to 6 BAR G / 32 to 87 PSI                                                                         |
|                               | (higher supply pressures accommodated with the incorporation of the optional pressure reducing valve) |
| MINIMUM FLOW RATES            | Eye wash: 12 L per minute / 3 US gal per minute                                                       |
|                               | Handheld: 8 L per minute / 2 US gal per minute                                                        |
| AMBIENT OPERATING TEMPERATURE |                                                                                                       |
| MINIMUM                       | 5C / 41F                                                                                              |
| MAXIMUM                       | 35C / 95F                                                                                             |
| OPERATION                     |                                                                                                       |
| EYE/FACE WASH                 | Lift lid                                                                                              |
| HANDHELD                      | Activates when eye wash lid is operated                                                               |
| DIMENSIONS & WEIGHT           |                                                                                                       |
| DIMENSIONS (WxDxH)            | 495mm (19.4in) x 524mm (20.6in) x 289mm (11.4in)                                                      |
| WEIGHT                        | 13kg / 29lb                                                                                           |
|                               |                                                                                                       |