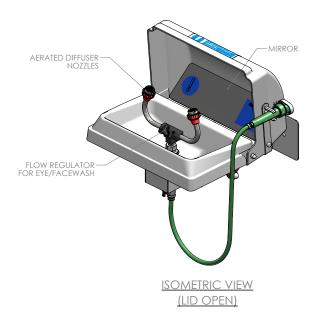

## Wall mounted ASA closed bowl eye wash with integral handheld shower

STD-25K

This wall mounted eye/face wash is manufactured from ASA making it strong, durable and resistant to rust.

For areas where low water pressure is an issue, modified diffusers can be fitted to ensure a perfect water flow is sustained.

The integral handheld eye, face and body shower is ideal to wash specific areas of the body that have been subject to a chemical splash or spill, providing 8 litres per minute of flushing fluid.