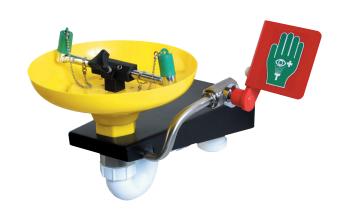

## Wall mounted ASA open bowl eye wash

## STD-75G

Essential for indoor locations in close proximity to potential hazards. The durable nature of the ASA bowl makes this wall mounted eye/face wash unit suitable for many industrial applications.

Twin spray nozzles are fitted with covers to prevent contamination when not in use. Operation is simple either via the standard push plate or an optional foot treadle.

Meets the requirements of EN15154 and ANSI Z358.1-2014.