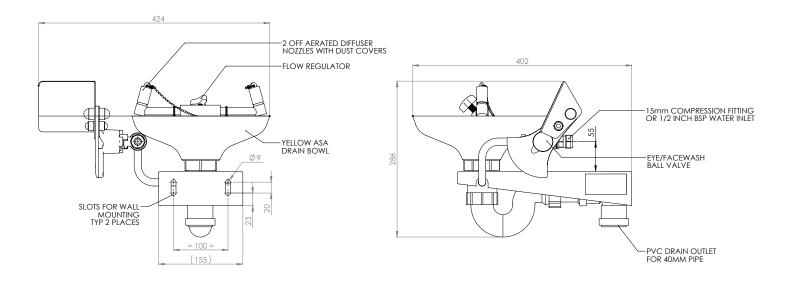

## Specifications

| MATERIALS OF CONSTRUCTION     |                                                                                                       |
|-------------------------------|-------------------------------------------------------------------------------------------------------|
| BOWL                          | ASA                                                                                                   |
| DIFFUSERS                     | Chrome plated brass retaining ring, stainless steel filter mesh, plastic body                         |
| STANDARD FINISH               | Yellow                                                                                                |
| SERVICES                      |                                                                                                       |
| WATER INLET                   | 1/2" Female BSP                                                                                       |
| OPERATING PRESSURE            | 2.0 to 6 BAR G / 29 to 87 PSI                                                                         |
|                               | (higher supply pressures accommodated with the incorporation of the optional pressure reducing valve) |
| MINIMUM FLOW RATES            | 12 L per minute / 3 US gal per minute                                                                 |
| AMBIENT OPERATING TEMPERATURE |                                                                                                       |
| MINIMUM                       | 5C / 41F                                                                                              |
| MAXIMUM                       | 35C / 95F                                                                                             |
| OPERATION                     |                                                                                                       |
| EYE/FACE WASH                 | Push plate                                                                                            |
| DIMENSIONS & WEIGHT           |                                                                                                       |
| DIMENSIONS (WxDxH)            | 424mm (16.7in) x 402mm (15.8in) x 286mm (11.2in)                                                      |
| WEIGHT                        | 4kg / 9lb                                                                                             |
|                               |                                                                                                       |