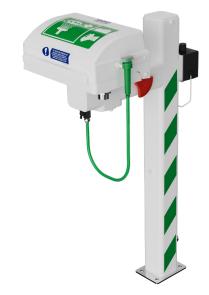

## Trace tape heated pedestal mounted eye wash with ASA closed bowl and integral handheld shower

STD-H-25KS/P

Suitable for outdoor use where there is the possibility of water within the pipework freezing. Both hazardous and non-hazardous areas can benefit from the trace tape heating and polyurethane foam insulation to provide frost protection. The eye/face wash unit has a flow rate of 12 litres per minute and is complemented by an integral handheld eyebath diffuser on a flexible hose to decontaminate the affected area directly.

## Trace tape heated pedestal mounted eye wash with ASA closed bowl and integral handheld shower