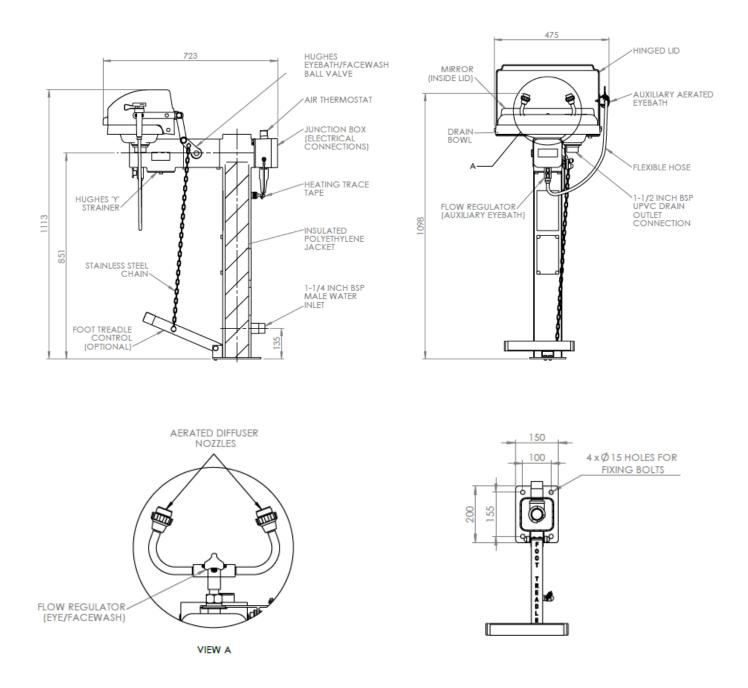

## Specifications

| MATERIALS OF CONSTRUCTION     |                                                                                                                                      |
|-------------------------------|--------------------------------------------------------------------------------------------------------------------------------------|
| PIPEWORK                      | Stainless steel                                                                                                                      |
| BOWL/LID                      | ASA                                                                                                                                  |
| DIFFUSERS                     | Chrome plated brass retaining ring, stainless steel filter mesh, plastic body                                                        |
| INSULATION & OUTER CASING     | Polyurethane foam insulation with a medium density polyethylene impact resistant outer casing                                        |
| STANDARD FINISH               | White with green/white safety stripes                                                                                                |
| SERVICES                      |                                                                                                                                      |
| WATER INLET                   | 1 <sup>1</sup> / <sub>4</sub> " Male BSP                                                                                             |
| OPERATING PRESSURE            | 2 to 6 BAR G / 29 to 87 PSI<br>(higher supply pressures accommodated with the incorporation of the optional pressure reducing valve) |
| MINIMUM FLOW RATES            |                                                                                                                                      |
|                               | Eye wash: 12 L per minute / 3 US gal per minute<br>Handheld: 1.5 L per minute / 0.4 US gal per minute                                |
| HEATING TYPE                  | Trace tape heated                                                                                                                    |
| HEATING LOAD                  | 21 Watts                                                                                                                             |
| ELECTRICAL EQUIPMENT          | ATEX Zone 1 & 2 gas groups IIA and IIB, Temp Class T3 (IIC available)                                                                |
| ELECTRIC SUPPLY               | 240V Single Phase, 50/60Hz or 110V available                                                                                         |
| AMBIENT OPERATING TEMPERATURE |                                                                                                                                      |
| MINIMUM                       | -35C / 31F                                                                                                                           |
| MAXIMUM                       | 35C / 95F                                                                                                                            |
| OPERATION                     |                                                                                                                                      |
| EYE/FACE WASH                 | Lift lid                                                                                                                             |
| DIMENSIONS & WEIGHT           |                                                                                                                                      |
| DIMENSIONS (WxDxH)            | 475mm (18.7in) x 723mm (28.5in) x 1113mm (43.8in)                                                                                    |
| WEIGHT                        | 20kg / 44lb                                                                                                                          |
|                               |                                                                                                                                      |