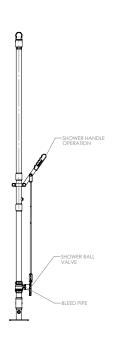

#### EXP-SD-18G EXP-SD-18GS

Floor mounted safety shower specifically designed for hot climates. After use, or following a weekly activation, the standpipe drains when the valve is closed to prevent stagnant water overheating due to solar radiation, removing the risk of scalding when next used.

The fast, easy grip pull handle is simple to operate in the event of an emergency. Upon activation, a water flow rate of 76 litres per minute provides the necessary decontamination. Complies to EN and ANSI standards.