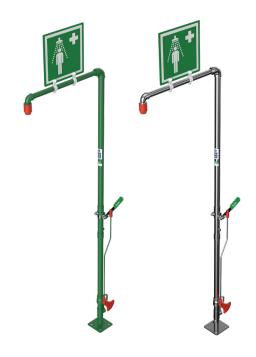

### Self-draining safety shower

#### EXP-SD-18G EXP-SD-18GS

Floor mounted safety shower specifically designed for hot climates. After use, or following a weekly activation, the standpipe drains when the valve is closed to prevent stagnant water overheating due to solar radiation, removing the risk of scalding when next used.

The fast, easy grip pull handle is simple to operate in the event of an emergency. Upon activation, a water flow rate of 76 litres per minute provides the necessary decontamination. Complies to EN and ANSI standards.