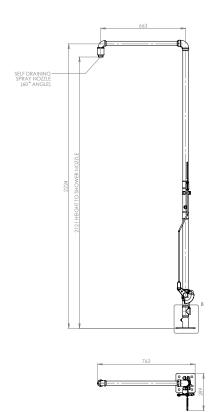

# General Arrangement Drawing

## Self-draining safety shower

EXP-SD-18G EXP-SD-18GS

#### Specifications

| Stainless steel (GS) or galvanised mild steel (G)                                                                                 |
|-----------------------------------------------------------------------------------------------------------------------------------|
| Stainless steel, full bore, stay open ball valve                                                                                  |
| Injection moulded nylon 6                                                                                                         |
| Polished brush (GS) or green powder coated (G)                                                                                    |
|                                                                                                                                   |
| 1¼" female BSP                                                                                                                    |
| 2 to 6 BAR G / 29 to 87 PSI (higher supply pressures accommodated with the incorporation of the optional pressure reducing valve) |
| 76 L per minute / 20 US gal per minute                                                                                            |
|                                                                                                                                   |
| 5C / 41F                                                                                                                          |
| 55C / 131F                                                                                                                        |
|                                                                                                                                   |
| Push down lever                                                                                                                   |
|                                                                                                                                   |
| 337mm (13.2in) x 763mm (30in) x 2300mm (90.6in)                                                                                   |
| 15kg (33lb)                                                                                                                       |
| 5 I I F                                                                                                                           |