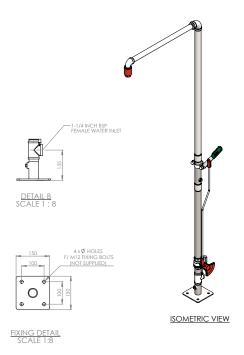

#### Specifications

| Stainless steel (GS) or galvanised mild steel (G)                                                                                 |
|-----------------------------------------------------------------------------------------------------------------------------------|
| Stainless steel, full bore, stay open ball valve                                                                                  |
| Injection moulded nylon 6                                                                                                         |
| Polished brush (GS) or green powder coated (G)                                                                                    |
|                                                                                                                                   |
| 1¼" female BSP                                                                                                                    |
| 2 to 6 BAR G / 29 to 87 PSI (higher supply pressures accommodated with the incorporation of the optional pressure reducing valve) |
| 76 L per minute / 20 US gal per minute                                                                                            |
|                                                                                                                                   |
| 5C / 41F                                                                                                                          |
| 55C / 131F                                                                                                                        |
|                                                                                                                                   |
| Push down lever                                                                                                                   |
|                                                                                                                                   |
| 337mm (13.2in) x 763mm (30in) x 2300mm (90.6in)                                                                                   |
| 15kg (33lb)                                                                                                                       |
| 5 I I F                                                                                                                           |