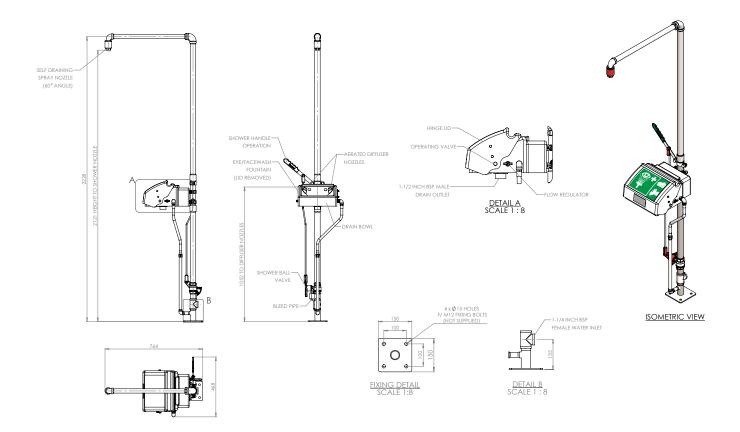

### General Arrangement Drawing

#### Specifications

| -                             |                                                                                                                                   |
|-------------------------------|-----------------------------------------------------------------------------------------------------------------------------------|
| MATERIALS OF CONSTRUCTION     |                                                                                                                                   |
| PIPEWORK & FITTINGS           | Stainless steel (GS) or galvanised mild steel (G)                                                                                 |
| OPERATING VALVE               | Stainless steel, full bore, stay open ball valve                                                                                  |
| SHOWER NOZZLE                 | Injection moulded nylon 6                                                                                                         |
| EYE WASH                      | Acrylic capped ABS                                                                                                                |
| EYE WASH DIFFUSERS            | Chrome plated brass retaining ring, stainless steel filter mesh, plastic body                                                     |
| STANDARD FINISH               | Polished brush (GS) or green powder coated (G)                                                                                    |
| SERVICES                      |                                                                                                                                   |
| WATER INLET                   | 11/4" female BSP                                                                                                                  |
| OPERATING PRESSURE            | 2 to 6 BAR G / 29 to 87 PSI (higher supply pressures accommodated with the incorporation of the optional pressure reducing valve) |
| MINIMUM FLOW RATES            | Shower: 76 L per minute / 20 US gal per minute                                                                                    |
|                               | Eye wash: 12 L per minute / 3 US gal per minute                                                                                   |
| AMBIENT OPERATING TEMPERATURE |                                                                                                                                   |
| MINIMUM                       | 5C / 41F                                                                                                                          |
| MAXIMUM                       | 55C / 131F                                                                                                                        |
| OPERATION                     |                                                                                                                                   |
| SHOWER                        | Push down lever                                                                                                                   |
| EYE WASH                      | Pull lid down                                                                                                                     |
| DIMENSIONS & WEIGHT           |                                                                                                                                   |
| DIMENSIONS (WxDxH)            | 462mm (18.2in) x 738mm (29in) x 2300mm (90.6in)                                                                                   |
| WEIGHT                        | 18kg (40lb)                                                                                                                       |
| WEIGHT                        | 18KG (40lb)                                                                                                                       |