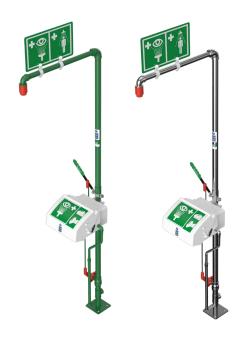

## Self-draining safety shower with ABS closed bowl eye wash

EXP-SD-18G/45G EXP-SD-18GS/45G

The perfect combination for hot climates, a self-draining safety shower and durable, UV resistant lidded eye/face wash unit. In extreme hot conditions the intensity of the sun can heat standing water left in the pipework following a shower activation to alarming levels. The self-draining models allow this water to drain away, rather than risk scalding the next operator. Meets EN15154 and ANSI Z358.1-2014 standards.

#### Specifications

| -                             |                                                                                                                                   |
|-------------------------------|-----------------------------------------------------------------------------------------------------------------------------------|
| MATERIALS OF CONSTRUCTION     |                                                                                                                                   |
| PIPEWORK & FITTINGS           | Stainless steel (GS) or galvanised mild steel (G)                                                                                 |
| OPERATING VALVE               | Stainless steel, full bore, stay open ball valve                                                                                  |
| SHOWER NOZZLE                 | Injection moulded nylon 6                                                                                                         |
| EYE WASH                      | Acrylic capped ABS                                                                                                                |
| EYE WASH DIFFUSERS            | Chrome plated brass retaining ring, stainless steel filter mesh, plastic body                                                     |
| STANDARD FINISH               | Polished brush (GS) or green powder coated (G)                                                                                    |
| SERVICES                      |                                                                                                                                   |
| WATER INLET                   | 11/4" female BSP                                                                                                                  |
| OPERATING PRESSURE            | 2 to 6 BAR G / 29 to 87 PSI (higher supply pressures accommodated with the incorporation of the optional pressure reducing valve) |
| MINIMUM FLOW RATES            | Shower: 76 L per minute / 20 US gal per minute                                                                                    |
|                               | Eye wash: 12 L per minute / 3 US gal per minute                                                                                   |
| AMBIENT OPERATING TEMPERATURE |                                                                                                                                   |
| MINIMUM                       | 5C / 41F                                                                                                                          |
| MAXIMUM                       | 55C / 131F                                                                                                                        |
| OPERATION                     |                                                                                                                                   |
| SHOWER                        | Push down lever                                                                                                                   |
| EYE WASH                      | Pull lid down                                                                                                                     |
| DIMENSIONS & WEIGHT           |                                                                                                                                   |
| DIMENSIONS (WxDxH)            | 462mm (18.2in) x 738mm (29in) x 2300mm (90.6in)                                                                                   |
| WEIGHT                        | 18kg (40lb)                                                                                                                       |
| WEIGHT                        | 18KG (40lb)                                                                                                                       |