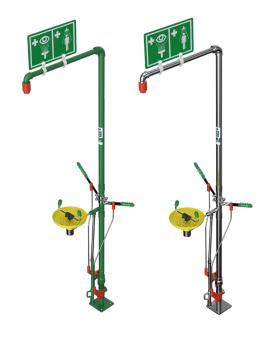

## Self-draining safety shower with ASA open bowl eye wash

EXP-SD-18G/75G EXP-SD-18GS/75G

For all industries and applications operating under the heat of the sun in hot climates, this self-draining safety shower with eye/face wash unit is ideal to protect workers at risk of exposure to hazardous contaminants. Any standing water left in the pipes after activation is drained away to prevent stagnant water overheating in the standpipe and scalding the next user.

The hi-visibility yellow eye wash is constructed from durable ASA plastic for corrosion resistance in challenging environments. Dust covers protect the nozzles from dirt and debris. Meets EN15154 and ANSI Z358.1-2014 standards.