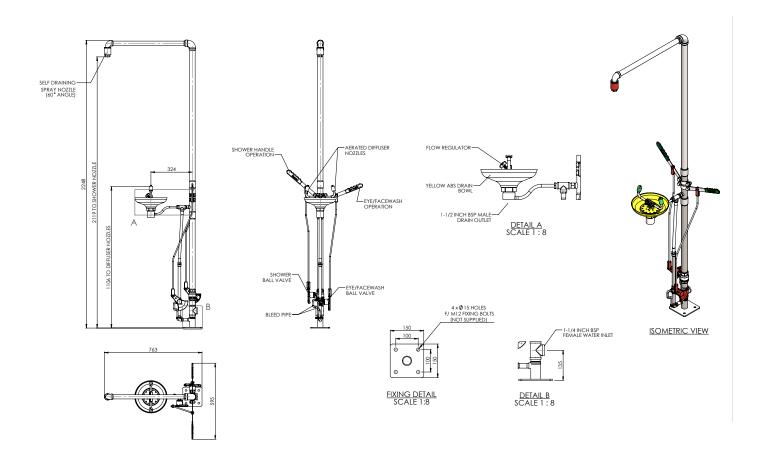

### General Arrangement Drawing

#### Specifications

| MATERIALS OF CONSTRUCTION     |                                                                                                                                   |
|-------------------------------|-----------------------------------------------------------------------------------------------------------------------------------|
| PIPEWORK & FITTINGS           | Stainless steel (GS) or galvanised mild steel (G)                                                                                 |
| OPERATING VALVE               | Stainless steel, full bore, stay open ball valve                                                                                  |
| SHOWER NOZZLE                 | Injection moulded nylon 6                                                                                                         |
| EYE WASH BOWL                 | ASA                                                                                                                               |
| EYE WASH DIFFUSERS            | Chrome plated brass retaining ring, stainless steel filter mesh, plastic body                                                     |
| STANDARD FINISH               | Polished brush (GS) or green powder coated (G)                                                                                    |
| SERVICES                      |                                                                                                                                   |
| WATER INLET                   | 1¼" female BSP                                                                                                                    |
| OPERATING PRESSURE            | 2 to 6 BAR G / 29 to 87 PSI (higher supply pressures accommodated with the incorporation of the optional pressure reducing valve) |
| MINIMUM FLOW RATES            | Shower: 76 L per minute / 20 US gal per minute                                                                                    |
|                               | Eye wash: 12 L per minute / 3 US gal per minute                                                                                   |
| AMBIENT OPERATING TEMPERATURE |                                                                                                                                   |
| MINIMUM                       | 5C / 41F                                                                                                                          |
| MAXIMUM                       | 55C / 131F                                                                                                                        |
| OPERATION                     |                                                                                                                                   |
| SHOWER                        | Push down lever                                                                                                                   |
| EYE WASH                      | Push down lever                                                                                                                   |
| DIMENSIONS & WEIGHT           |                                                                                                                                   |
| DIMENSIONS (WxDxH)            | 595mm (23.4in) x 738mm (29in) x 2300mm (90.6in)                                                                                   |
| WEIGHT                        | 16kg (35lb)                                                                                                                       |