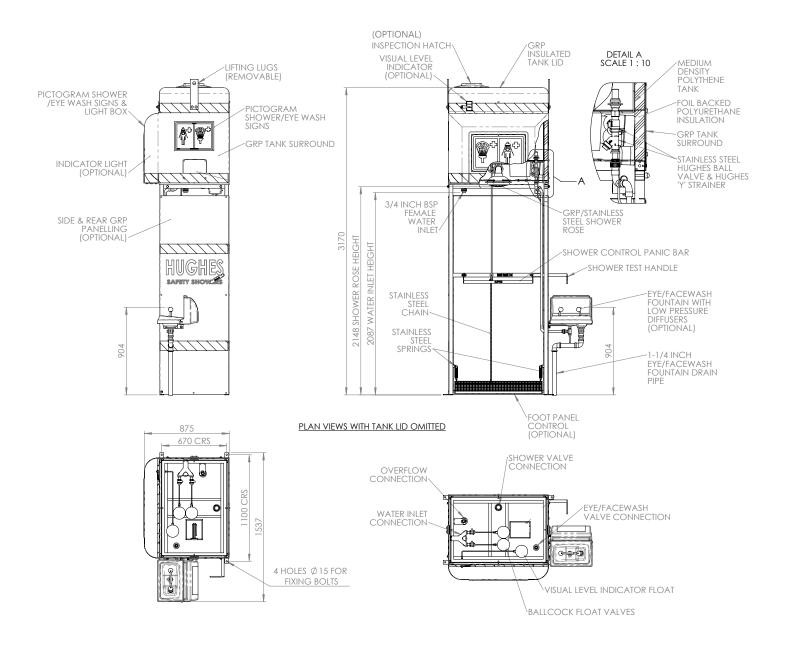

# General Arrangement Drawing

### 350L Tank fed safety shower - jacketed & insulated

EXP-J-14KS/350

#### Specifications

| MATERIALS OF CONSTRUCTION     |                                                                                 |
|-------------------------------|---------------------------------------------------------------------------------|
| FRAME AND LEGS                | Stainless steel                                                                 |
| WATER TANK                    | 350 L (92 US gal) capacity medium density polyethylene MDPE                     |
| TANK SURROUND AND LID         | GRP                                                                             |
| PIPING AND VALVE              | uPVC and stainless steel                                                        |
| SHOWER CONTROL VALVE          | uPVC 1½" ball valve                                                             |
| EYE WASH CONTROL VALVE        | ½" stainless steel full flow ball valve                                         |
| EYE WASH DIFFUSERS            | uPVC                                                                            |
| EYE WASH STRAINER             | ½" stainless steel                                                              |
| BALLCOCK VALVE                | 2 x ½" brass                                                                    |
| OVERFLOW                      | 1" male uPVC                                                                    |
| SHOWER ROSE                   | GRP, stainless steel                                                            |
| PANIC BAR                     | Red powder coated stainless steel                                               |
| FOOT CONTROL OPTIONS          | GRP panel (for shower) and powder coated stainless steel treadle (for eye wash) |
| FASTENERS AND FIXINGS         | Stainless steel                                                                 |
| SERVICES                      |                                                                                 |
| WATER INLET                   | ¾" female BSP                                                                   |
| OPERATING PRESSURE            | 0.5 to 7 BAR G / 7 to 101 PSI                                                   |
| MINIMUM FLOW RATES            | Shower: 76 L per minute / 20 US gal per minute                                  |
|                               | Eye/face wash: 12 L per minute / 3 US gal per minute                            |
| AMBIENT OPERATING TEMPERATURE |                                                                                 |
| MINIMUM                       | 1C / 34F                                                                        |
| MAXIMUM                       | 35C / 95F (+55C (131F) with optional chiller unit)                              |
| OPERATION                     |                                                                                 |
| SHOWER                        | Push activated panic bar or optional GRP foot panel                             |
| EYE WASH                      | Lift lid                                                                        |
| DIMENSIONS & WEIGHT           |                                                                                 |
| DIMENSIONS (WxDxH)            | 1537mm (60.5in) x 875mm (34.4in) x 3170mm (124.8in)                             |
| WEIGHT                        | 150kg (331lb)                                                                   |