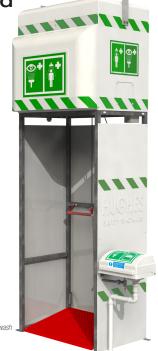

## **Product Datasheet**

350L Tank fed safety shower - jacketed & insulated

#### EXP-J-14KS/350

No constant water supply? No problem. This unheated safety shower incorporates a 350 litre capacity overhead tank providing 76 litres per minute water flow from the low pressure shower rose for a thorough decontamination. Essential for areas without a reliable water source, with insufficient water pressure or inadequate flow rates.

The unit is simple to operate using the red panic bar and can be fitted with a foot panel if hands-free operation is required. Suitable for indoor use or outdoors in mild climates, the thermal insulation assists in maintaining a steady water temperature in the tank.



Shown with optional GRP panels and eye wash .

#### Specifications

| MATERIALS OF CONSTRUCTION     |                                                                                 |
|-------------------------------|---------------------------------------------------------------------------------|
| FRAME AND LEGS                | Stainless steel                                                                 |
| WATER TANK                    | 350 L (92 US gal) capacity medium density polyethylene MDPE                     |
| TANK SURROUND AND LID         | GRP                                                                             |
| PIPING AND VALVE              | uPVC and stainless steel                                                        |
| SHOWER CONTROL VALVE          |