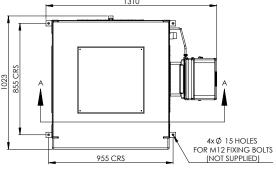

# General Arrangement Drawing

### Cubicle safety shower with ABS closed bowl eye wash

STD-SD-32K/45G

#### Specifications

| MATERIALS OF CONSTRUCTION     |                                                                                                                                           |
|-------------------------------|-------------------------------------------------------------------------------------------------------------------------------------------|
| PIPEWORK & FITTINGS           | Stainless steel                                                                                                                           |
| FRAME                         | Stainless steel                                                                                                                           |
| OPERATING VALVE               | Stainless steel, full bore, stay open ball valve                                                                                          |
| SHOWER ROSE                   | ABS                                                                                                                                       |
| EYE WASH                      | Acrylic capped ABS                                                                                                                        |
| EYE WASH DIFFUSERS            | Chrome plated brass retaining ring, stainless steel filter mesh, plastic body                                                             |
| STANDARD FINISH               | GRP                                                                                                                                       |
| SERVICES                      |                                                                                                                                           |
| WATER INLET                   | 1" male BSP                                                                                                                               |
| OPERATING PRESSURE            | 2 to 6 BAR G $\!\!\!/$ 29 to 87 PSI (higher supply pressures accommodated with the incorporation of the optional pressure reducing valve) |
| MINIMUM FLOW RATES            | Shower: 76 L per minute / 30 US gal per minute                                                                                            |
|                               | Eye wash: 12 L per minute / 3 US gal per minute                                                                                           |
| AMBIENT OPERATING TEMPERATURE |                                                                                                                                           |
| MINIMUM                       | 5C / 41F                                                                                                                                  |
| MAXIMUM                       | 35C / 95F                                                                                                                                 |
| OPERATION                     |                                                                                                                                           |
| SHOWER                        | Pull handle                                                                                                                               |
| EYE WASH                      | Pull lid down                                                                                                                             |
| DIMENSIONS & WEIGHT           |                                                                                                                                           |
| DIMENSIONS (WxDxH)            | 955mm (52in) x 997mm (39.2in) x 2409mm (94.8in)                                                                                           |
| WEIGHT                        | 145kg (320lb)                                                                                                                             |