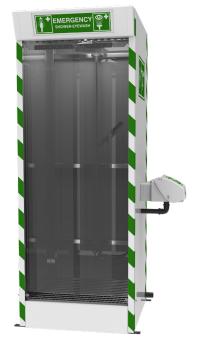

#### Cubicle safety shower with ABS closed bowl eye wash

STD-SD-32K/45G

Designed to protect the surrounding area from splashes of surplus contaminated water and to provide a designated decontamination zone, this emergency safety shower with drain sump is housed within a self-contained cubicle. The external side mounted eye/face wash has an integral lid to protect the bowl and diffusers from dust and pollutants. Meets the recommendations stipulated in EN15154 and ANSI Z358.1-2014 standards.

Shown with optional eye wash and strip screens