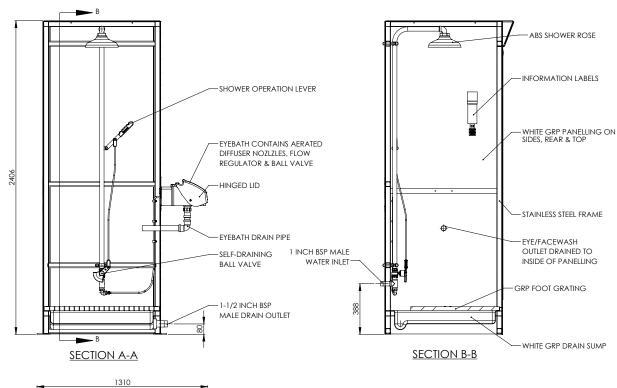

# General Arrangement Drawing

### Cubicle safety shower with ABS closed bowl eye wash

STD-SD-32K/45G

#### Specifications

| MATERIALS OF CONSTRUCTION     |                                                                                                                                           |
|-------------------------------|-------------------------------------------------------------------------------------------------------------------------------------------|
| PIPEWORK & FITTINGS           | Stainless steel                                                                                                                           |
| FRAME                         | Stainless steel                                                                                                                           |
| OPERATING VALVE               | Stainless steel, full bore, stay open ball valve                                                                                          |
| SHOWER ROSE                   | ABS                                                                                                                                       |
| EYE WASH                      | Acrylic capped ABS                                                                                                                        |
| EYE WASH DIFFUSERS            | Chrome plated brass retaining ring, stainless steel filter mesh, plastic body                                                             |
| STANDARD FINISH               | GRP                                                                                                                                       |
| SERVICES                      |                                                                                                                                           |
| WATER INLET                   | 1" male BSP                                                                                                                               |
| OPERATING PRESSURE            | 2 to 6 BAR G $\!\!\!/$ 29 to 87 PSI (higher supply pressures accommodated with the incorporation of the optional pressure reducing valve) |
| MINIMUM FLOW RATES            | Shower: 76 L per minute / 30 US gal per minute                                                                                            |
|                               | Eye wash: 12 L per minute / 3 US gal per minute                                                                                           |
| AMBIENT OPERATING TEMPERATURE |                                                                                                                                           |
| MINIMUM                       | 5C / 41F                                                                                                                                  |
| MAXIMUM                       | 35C / 95F                                                                                                                                 |
| OPERATION                     |                                                                                                                                           |
| SHOWER                        | Pull handle                                                                                                                               |
| EYE WASH                      | Pull lid down                                                                                                                             |
| DIMENSIONS & WEIGHT           |                                                                                                                                           |
| DIMENSIONS (WxDxH)            | 955mm (52in) x 997mm (39.2in) x 2409mm (94.8in)                                                                                           |
| WEIGHT                        | 145kg (320lb)                                                                                                                             |