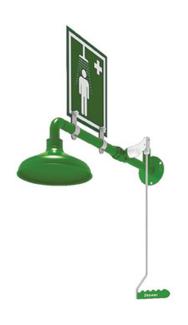

#### Wall mounted laboratory safety shower

#### LAB-23GS/H

In a laboratory situation where floor space is at a premium, this wall mounted unit provides a compact fix. Corrosive or flammable materials encountered in the lab are no problem as the green powder coated stainless steel pipework allows for increased resistance. Designed to meet the requirements of the European Standard EN15154 for Laboratories and ANSI Z358.1-2014.

#### Wall mounted laboratory safety shower

LAB-23G/H LAB-23GS/H