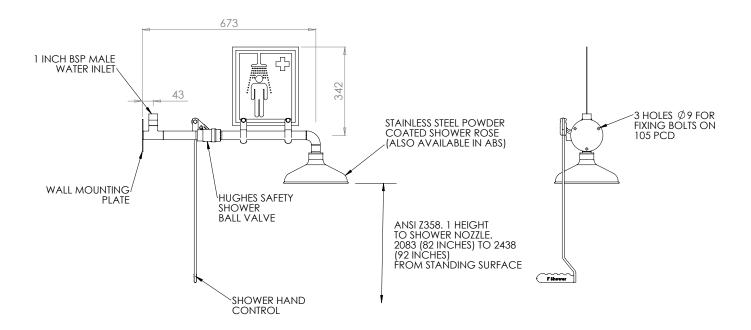

# General Arrangement Drawing

#### Wall mounted laboratory safety shower

LAB-23G/H LAB-23GS/H

### Specifications

| MATERIALS OF CONSTRUCTION     |                                                                                                                                     |
|-------------------------------|-------------------------------------------------------------------------------------------------------------------------------------|
| PIPEWORK & FITTINGS           | Stainless steel                                                                                                                     |
| OPERATING VALVE               | Stainless steel                                                                                                                     |
| SHOWER ROSE                   | Powder coated stainless steel                                                                                                       |
| STANDARD FINISH               | Green powder coated polyester                                                                                                       |
| SERVICES                      |                                                                                                                                     |
| WATER INLET                   | 1" male BSP                                                                                                                         |
| OPERATING PRESSURE            | 2 to 6 BAR G $/$ 29 to 87 PSI (higher supply pressures accommodated with the incorporation of the optional pressure reducing valve) |
| MINIMUM FLOW RATES            | 76 L per minute / 20 US gal per minute                                                                                              |
| AMBIENT OPERATING TEMPERATURE |                                                                                                                                     |
| MINIMUM                       | 5C / 41F                                                                                                                            |
| MAXIMUM                       | 35C / 95F                                                                                                                           |
| OPERATION                     |                                                                                                                                     |
| SHOWER                        | Pull handle                                                                                                                         |
| DIMENSIONS & WEIGHT           |                                                                                                                                     |
| DIMENSIONS (WxDxH)            | 260mm (10.6in) x 805mm (31.7in) x 230mm (9.1in)                                                                                     |
| WEIGHT                        | 5kg (11lb)                                                                                                                          |