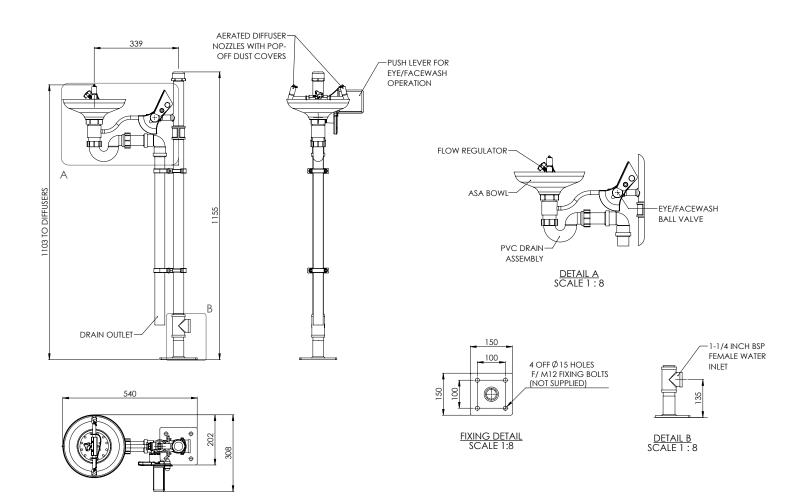

## General Arrangement Drawing

## Specifications

Shown with optional foot treadle

| MATERIALS OF CONSTRUCTION     |                                                                                                                                           |
|-------------------------------|-------------------------------------------------------------------------------------------------------------------------------------------|
| BOWL/LID                      | ASA                                                                                                                                       |
| DIFFUSERS                     | Chrome plated brass retaining ring, stainless steel filter mesh, plastic body                                                             |
| PIPEWORK                      | Stainless steel (GS) or galvanised mild steel (G)                                                                                         |
| STANDARD FINISH (G)           | Green powder coated (G) Polished brush finish (GS)                                                                                        |
| SERVICES                      |                                                                                                                                           |
| WATER INLET                   | 11/4" Female BSP                                                                                                                          |
| OPERATING PRESSURE            | 2.0 to $6$ BAR G / $29$ to $87$ PSI (higher supply pressures accommodated with the incorporation of the optional pressure reducing valve) |
| MINIMUM FLOW RATES            | 12 L per minute / 3 US gal per minute                                                                                                     |
| AMBIENT OPERATING TEMPERATURE |                                                                                                                                           |
| MINIMUM                       | 5C / 41F                                                                                                                                  |
| MAXIMUM                       | 35C / 95F                                                                                                                                 |
| OPERATION                     |                                                                                                                                           |
| EYE/FACE WASH                 | Push plate (optional foot treadle control for hands free operation)                                                                       |
| DIMENSIONS & WEIGHT           |                                                                                                                                           |
| DIMENSIONS (WxDxH)            | 314mm (12.4in) x 535mm (21.1in) x 1154mm (45.4in)                                                                                         |
| WEIGHT                        | 10kg / 22lb                                                                                                                               |