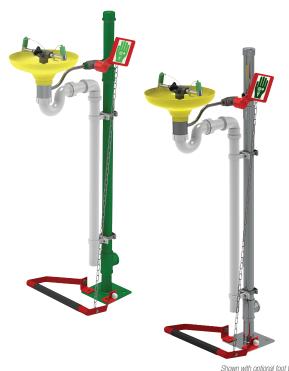

## Pedestal mounted eye wash with ASA open bowl

STD-75G/P STD-75GS/P

Manufactured to be quick and simple to operate in the event of an emergency, this pedestal mounted eye/face wash with open ASA bowl can be operated using the foot plate or optional foot treadle. The eye wash diffusers are protected by dust covers which "pop-off" once the unit is activated.

Pedestal pipework is available in hardwearing stainless steel or galvanised mild steel.

Meets the requirements of EN15154 and ANSI Z358.1-2014.

## Specifications

Shown with optional foot treadle

| MATERIALS OF CONSTRUCTION     |                                                                                                                                           |
|-------------------------------|-------------------------------------------------------------------------------------------------------------------------------------------|
| BOWL/LID                      | ASA                                                                                                                                       |
| DIFFUSERS                     | Chrome plated brass retaining ring, stainless steel filter mesh, plastic body                                                             |
| PIPEWORK                      | Stainless steel (GS) or galvanised mild steel (G)                                                                                         |
| STANDARD FINISH (G)           | Green powder coated (G) Polished brush finish (GS)                                                                                        |
| SERVICES                      |                                                                                                                                           |
| WATER INLET                   | 11/4" Female BSP                                                                                                                          |
| OPERATING PRESSURE            | 2.0 to $6$ BAR G / $29$ to $87$ PSI (higher supply pressures accommodated with the incorporation of the optional pressure reducing valve) |
| MINIMUM FLOW RATES            | 12 L per minute / 3 US gal per minute                                                                                                     |
| AMBIENT OPERATING TEMPERATURE |                                                                                                                                           |
| MINIMUM                       | 5C / 41F                                                                                                                                  |
| MAXIMUM                       | 35C / 95F                                                                                                                                 |
| OPERATION                     |                                                                                                                                           |
| EYE/FACE WASH                 | Push plate (optional foot treadle control for hands free operation)                                                                       |
| DIMENSIONS & WEIGHT           |                                                                                                                                           |
| DIMENSIONS (WxDxH)            | 314mm (12.4in) x 535mm (21.1in) x 1154mm (45.4in)                                                                                         |
| WEIGHT                        | 10kg / 22lb                                                                                                                               |