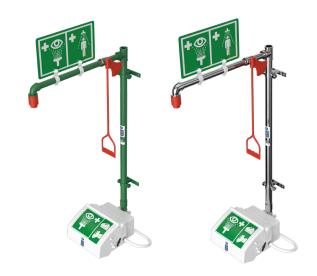

## Unheated wall mounted safety shower with ABS closed bowl eye wash

EXP-33G/45G EXP-33GS/45G

If indoor space is at a premium, this wall mounted combination shower is a great option. The emergency safety shower is activated quickly using the easy-grip pull handle, while the integral lid of the eye/face wash connects to the water valve for automatic operation when the lid is pulled down.

Designed with EN and ANSI standards in mind, the shower nozzle delivers an evenly distributed flow of water at 76 litres per minute. The high flow rate aerated diffusers of the eye wash unit provide a gentle washing action to prevent any further injury to the eyes.