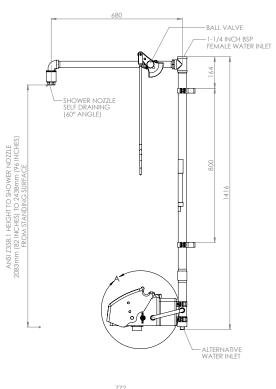

## General Arrangement Drawing

## Specifications

| MATERIALS OF CONSTRUCTION     |                                                                                                                                   |
|-------------------------------|-----------------------------------------------------------------------------------------------------------------------------------|
| PIPEWORK & FITTINGS           | Stainless steel (GS) or galvanised mild steel (G)                                                                                 |
| OPERATING VALVE               | Stainless steel, full bore, stay open ball valve                                                                                  |
| SHOWER NOZZLE                 | Injection moulded nylon 6                                                                                                         |
| EYE WASH                      | Acrylic capped ABS                                                                                                                |
| EYE WASH DIFFUSERS            | Chrome plated brass retaining ring, stainless steel filter mesh, plastic body                                                     |
| STANDARD FINISH               | Polished brush (GS) or green powder coated (G)                                                                                    |
| SERVICES                      |                                                                                                                                   |
| WATER INLET                   | 11/4" female BSP                                                                                                                  |
| OPERATING PRESSURE            | 2 to 6 BAR G / 29 to 87 PSI (higher supply pressures accommodated with the incorporation of the optional pressure reducing valve) |
| MINIMUM FLOW RATES            | Shower: 76 L per minute / 20 US gal per minute                                                                                    |
|                               | Eye wash: 12 L per minute / 3 US gal per minute                                                                                   |
| AMBIENT OPERATING TEMPERATURE |                                                                                                                                   |
| MINIMUM                       | 5C / 41F                                                                                                                          |
| MAXIMUM                       | 35C / 95F                                                                                                                         |
| OPERATION                     |                                                                                                                                   |
| SHOWER                        | Pull handle                                                                                                                       |
| EYE WASH                      | Pull lid down                                                                                                                     |
| DIMENSIONS & WEIGHT           |                                                                                                                                   |
| DIMENSIONS (WxDxH)            | 496mm (19.5in) x 772mm (30.4in) x 1416mm (55.7in)                                                                                 |
| WEIGHT                        | 18kg (40lb)                                                                                                                       |