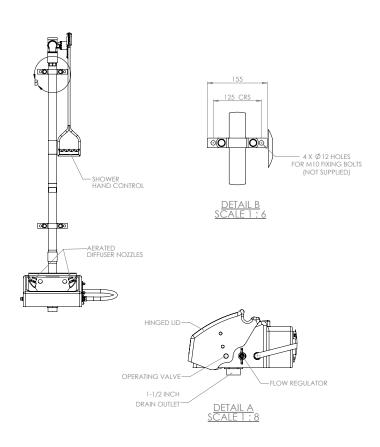

## Specifications

| MATERIALS OF CONSTRUCTION     |                                                                                                                                   |
|-------------------------------|-----------------------------------------------------------------------------------------------------------------------------------|
| PIPEWORK & FITTINGS           | Stainless steel (GS) or galvanised mild steel (G)                                                                                 |
| OPERATING VALVE               | Stainless steel, full bore, stay open ball valve                                                                                  |
| SHOWER NOZZLE                 | Injection moulded nylon 6                                                                                                         |
| EYE WASH                      | Acrylic capped ABS                                                                                                                |
| EYE WASH DIFFUSERS            | Chrome plated brass retaining ring, stainless steel filter mesh, plastic body                                                     |
| STANDARD FINISH               | Polished brush (GS) or green powder coated (G)                                                                                    |
| SERVICES                      |                                                                                                                                   |
| WATER INLET                   | 11/4" female BSP                                                                                                                  |
| OPERATING PRESSURE            | 2 to 6 BAR G / 29 to 87 PSI (higher supply pressures accommodated with the incorporation of the optional pressure reducing valve) |
| MINIMUM FLOW RATES            | Shower: 76 L per minute / 20 US gal per minute                                                                                    |
|                               | Eye wash: 12 L per minute / 3 US gal per minute                                                                                   |
| AMBIENT OPERATING TEMPERATURE |                                                                                                                                   |
| MINIMUM                       | 5C / 41F                                                                                                                          |
| MAXIMUM                       | 35C / 95F                                                                                                                         |
| OPERATION                     |                                                                                                                                   |
| SHOWER                        | Pull handle                                                                                                                       |
| EYE WASH                      | Pull lid down                                                                                                                     |
| DIMENSIONS & WEIGHT           |                                                                                                                                   |
| DIMENSIONS (WxDxH)            | 496mm (19.5in) x 772mm (30.4in) x 1416mm (55.7in)                                                                                 |
| WEIGHT                        | 18kg (40lb)                                                                                                                       |