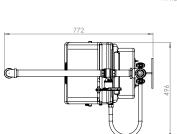

## Specifications

| MATERIALS OF CONSTRUCTION     |                                                                                                                                   |
|-------------------------------|-----------------------------------------------------------------------------------------------------------------------------------|
| PIPEWORK & FITTINGS           | Stainless steel (GS) or galvanised mild steel (G)                                                                                 |
| OPERATING VALVE               | Stainless steel, full bore, stay open ball valve                                                                                  |
| SHOWER NOZZLE                 | Injection moulded nylon 6                                                                                                         |
| EYE WASH                      | Acrylic capped ABS                                                                                                                |
| EYE WASH DIFFUSERS            | Chrome plated brass retaining ring, stainless steel filter mesh, plastic body                                                     |
| STANDARD FINISH               | Polished brush (GS) or green powder coated (G)                                                                                    |
| SERVICES                      |                                                                                                                                   |
| WATER INLET                   | 11/4" female BSP                                                                                                                  |
| OPERATING PRESSURE            | 2 to 6 BAR G / 29 to 87 PSI (higher supply pressures accommodated with the incorporation of the optional pressure reducing valve) |
| MINIMUM FLOW RATES            | Shower: 76 L per minute / 20 US gal per minute                                                                                    |
|                               | Eye wash: 12 L per minute / 3 US gal per minute                                                                                   |
| AMBIENT OPERATING TEMPERATURE |                                                                                                                                   |
| MINIMUM                       | 5C / 41F                                                                                                                          |
| MAXIMUM                       | 35C / 95F                                                                                                                         |
| OPERATION                     |                                                                                                                                   |
| SHOWER                        | Pull handle                                                                                                                       |
| EYE WASH                      | Pull lid down                                                                                                                     |
| DIMENSIONS & WEIGHT           |                                                                                                                                   |
| DIMENSIONS (WxDxH)            | 496mm (19.5in) x 772mm (30.4in) x 1416mm (55.7in)                                                                                 |
| WEIGHT                        | 18kg (40lb)                                                                                                                       |