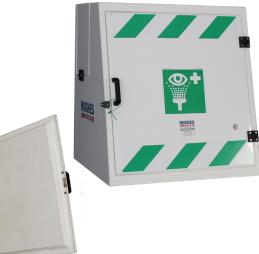

## Heated Cabinet for use with the STD-68G

Heated cabinet intended for use with the STD-68G self-contained eye/face wash unit when positioned in locations where frost protection is required.

- Suitable for use in ambient temperatures down to -10C
- Eye wash unit can be filled while inside the cabinet via the drop down access panel
- Optional tamper proof fastenings on door and fill panel which snap in the event of an emergency or to refill
- Wall brackets included

## Heated Cabinet for use with the STD-68G

ISOMETRIC VIEW