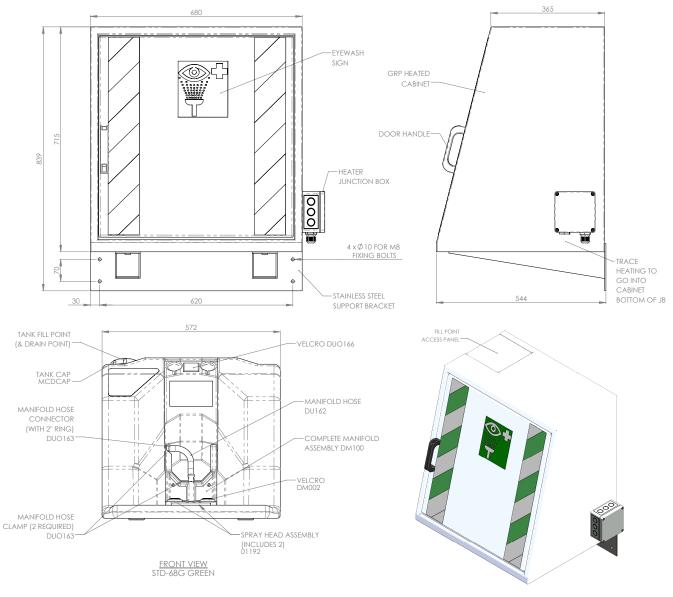

## Specifications

| MATERIALS OF CONSTRUCTION |                                                                        |
|---------------------------|------------------------------------------------------------------------|
| ENCLOSURE                 | Glass Reinforced Plastic (GRP) with foam insulation                    |
| COLOUR                    | White with green/white safety stripes and eye wash sign                |
| SUPPORT BRACKET           | Stainless-steel                                                        |
| SERVICES                  |                                                                        |
| ELECTRICAL EQUIPMENT      | ATEX Zone 1 & 2. Gas groups IIA and IIB. Temp Clase T3 (IIC available) |
| ELECTRICAL SUPPLY         | 240V, single phase, 50/60Hz                                            |
| HEATING TYPE              | Trace tape heated and insulated                                        |
| HEATING LOAD              | 30 Watts                                                               |
| THERMOSTAT SET POINT      | +15C / +59F to +5C / +41F                                              |
| DIMENSIONS & WEIGHT       |                                                                        |
| DIMENSIONS - (HxWxD)      | 839mm (33in) x 680mm (26.8in) x 544mm (21.4in)                         |
| WEIGHT (NO OPTIONS)       | Empty cabinet: 20kg                                                    |
|                           | Including STD-68G filled with water: 80kg                              |

## Heated Cabinet for use with the STD-68G

ISOMETRIC VIEW