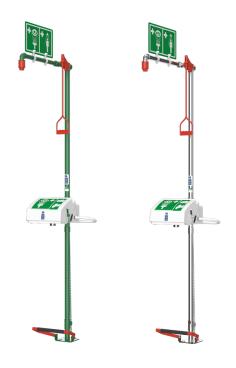

## Unheated safety shower with ABS closed bowl eye wash

EXP-18G/45G EXP-18GS/45G

For those at risk of injury from accidental chemical spills in the workplace, this combination safety shower and eye/face wash offers an EN15154 and ANSI Z358.1-2014 compliant solution.

The floor mounted model is ideal for indoor use and will provide a thorough drenching of 76 litres per minute of water from the shower, and 12 litres per minute when using the eye wash. Activation is easy and can be made hands-free with the addition of an optional foot treadle.

Also available with a top water inlet.

## Specifications

| MATERIALS OF CONSTRUCTION     |                                                                                                                                              |
|-------------------------------|----------------------------------------------------------------------------------------------------------------------------------------------|
| PIPEWORK & FITTINGS           | Stainless steel (GS) or galvanised mild steel (G)                                                                                            |
| OPERATING VALVE               | Stainless-steel, full bore, stay open ball valve                                                                                             |
| SHOWER NOZZLE                 | Injection moulded nylon 6                                                                                                                    |
| EYE WASH                      | Acrylic capped ABS                                                                                                                           |
| EYE WASH DIFFUSERS            | Chrome plated brass retaining ring, stainless steel filter mesh, plastic body                                                                |
| STANDARD FINISH               | Polished brush (GS) or green powder coated (G)                                                                                               |
| SERVICES                      |                                                                                                                                              |
| WATER INLET                   | 11/4" female BSP                                                                                                                             |
| OPERATING PRESSURE            | $2\ to\ 6\ BAR\ G\ /\ 29\ to\ 87\ PSI$ (higher supply pressures accommodated with the incorporation of the optional pressure reducing valve) |
| MINIMUM FLOW RATES            | Shower: 76 L per minute / 20 US gal per minute                                                                                               |
|                               | Eye wash: 12 L per minute / 3 US gal per minute                                                                                              |
| AMBIENT OPERATING TEMPERATURE |                                                                                                                                              |
| MINIMUM                       | 5C / 41F                                                                                                                                     |
| MAXIMUM                       | 35C / 95F                                                                                                                                    |
| OPERATION                     |                                                                                                                                              |
| SHOWER                        | Pull handle                                                                                                                                  |
| EYE WASH                      | Pull lid down                                                                                                                                |
| DIMENSIONS & WEIGHT           |                                                                                                                                              |
| DIMENSIONS (WxDxH)            | 464mm (18.2in) x 748mm (29.4in) x 2320mm (91.3in)                                                                                            |
| WEIGHT                        | 17kg (37lb)                                                                                                                                  |