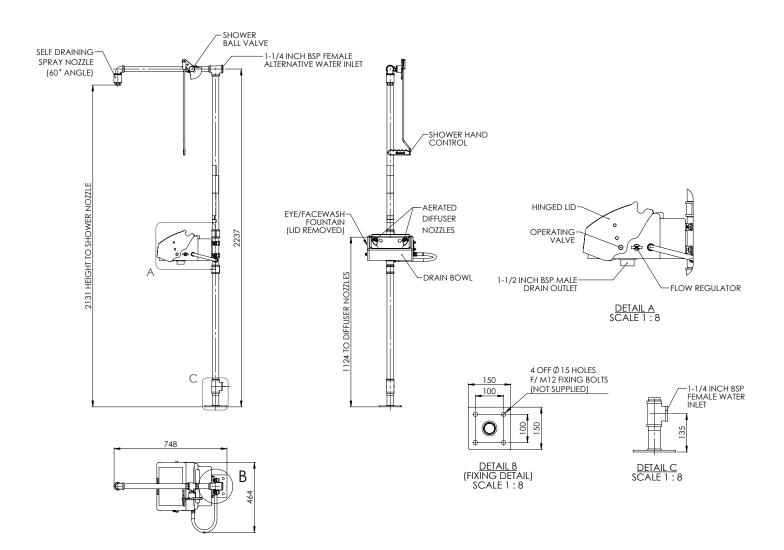

| Pull lid down                                                                                                                                |
| DIMENSIONS & WEIGHT           |                                                                                                                                              |
| DIMENSIONS (WxDxH)            | 464mm (18.2in) x 748mm (29.4in) x 2320mm (91.3in)                                                                                            |
| WEIGHT                        | 17kg (37lb)                                                                                                                                  |



## General Arrangement Drawing

## Unheated safety shower with ABS closed bowl eye wash

EXP-18G/45G EXP-18GS/45G