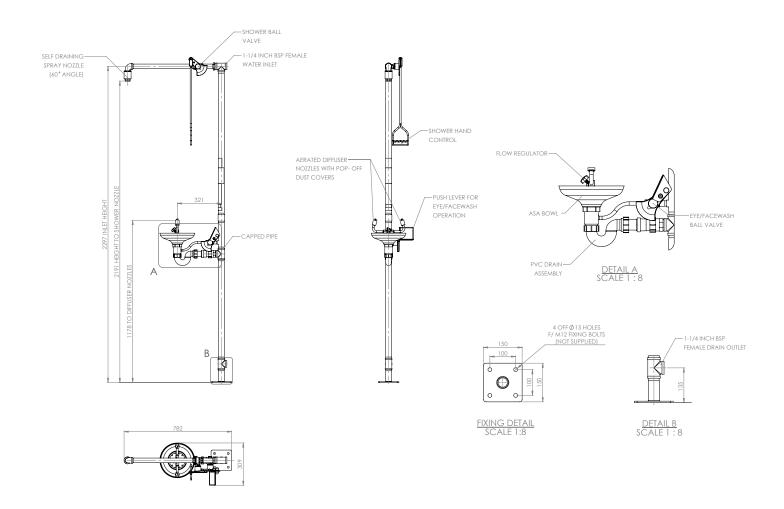

The durable ASA open bowl eye/face wash is push plate operated and features twin spray nozzles with dust covers that lift off when the unit is activated. The shower nozzle swiftly delivers an EN and ANSI compliant pattern and flow of water when triggered by the pull down handle.

## Specifications

| MATERIALS OF CONSTRUCTION     |                                                                                                                                      |
|-------------------------------|--------------------------------------------------------------------------------------------------------------------------------------|
| PIPEWORK & FITTINGS           | Stainless steel (GS) or galvanised mild steel (G)                                                                                    |
| OPERATING VALVE               | Stainless steel, full bore, stay open ball valve                                                                                     |
| SHOWER NOZZLE                 | Injection moulded nylon 6                                                                                                            |
| EYE WASH                      | ASA plastic                                                                                                                          |
| EYE WASH DIFFUSERS            | Chrome plated brass retaining ring, stainless steel filter mesh, plastic body                                                        |
| STANDARD FINISH               | Polished brush (GS) or green powder coated (G)                                                                                       |
| SERVICES                      |                                                                                                                                      |
| WATER INLET                   | 11/4" female BSP                                                                                                                     |
| OPERATING PRESSURE            | 2 to 6 BAR G / 29 to 87 PSI<br>(higher supply pressures accommodated with the incorporation of the optional pressure reducing valve) |
| MINIMUM FLOW RATES            | Shower: 76 L per minute / 20 US gal per minute                                                                                       |
|                               | Eye wash: 12 L per minute / 3 US gal per minute                                                                                      |
| AMBIENT OPERATING TEMPERATURE |                                                                                                                                      |
| MINIMUM                       | 5C / 41F                                                                                                                             |
| MAXIMUM                       | 35C / 95F                                                                                                                            |
| OPERATION                     |                                                                                                                                      |
| SHOWER                        | Pull handle                                                                                                                          |
| EYE WASH                      | Push plate                                                                                                                           |
| DIMENSIONS & WEIGHT           |                                                                                                                                      |
| DIMENSIONS (WxDxH)            | 308mm (12.1in) x 773mm (30.4in) x 2320mm (91.3in)                                                                                    |
| WEIGHT                        | 16kg (35lb)                                                                                                                          |