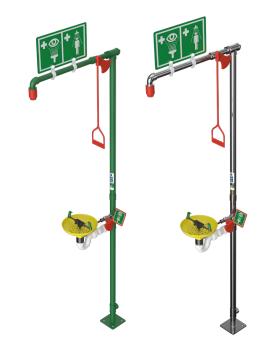

## Unheated safety shower with ASA open bowl eye wash

## EXP-18G/75G EXP-18GS/75G

Comprising an overhead drench shower and an eye/face wash, this combination unit is an effective all-in-one decontamination solution. Practical for indoor locations where it will not be liable to freeze or overheat.

The durable ASA open bowl eye/face wash is push plate operated and features twin spray nozzles with dust covers that lift off when the unit is activated. The shower nozzle swiftly delivers an EN and ANSI compliant pattern and flow of water when triggered by the pull down handle.