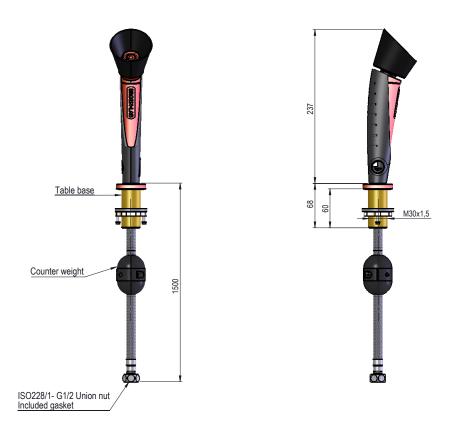

## Single Nozzle Table Mounted Eye, Face and Body Shower

Optiflex 200

Developed to suit hazardous environments where there is the possibility of small spillages of chemicals or dangerous substances.

This single nozzle table mounted handheld eye, face and body shower is fitted with a 1.5 metre flexible hose to facilitate direct decontamination of the eyes or other specific areas of the body.

- Quick to activate lock-on actuating button for ease of use
- Nozzles protected by dust covers deliver 7 litres per minute flow rate for a thorough rinse of the affected area

## Specifications

| MATERIALS OF CONSTRUCTION     |                                        |
|-------------------------------|----------------------------------------|
| SPRAY OUTLET                  | Ethylene propylene (EPDM)              |
| SAFETY EYE CUPS               | Ethylene propylene (EPDM)              |
| DUST COVERS AND BODY          | Plastic                                |
| STANDARD FINISH               | Black and red                          |
| SERVICES                      |                                        |
| WATER INLET                   | 1/2" Female BSP (hose connection)      |
| OPERATING PRESSURE            | 1 to 10 BAR G / 14 to 145 PSI          |
| MINIMUM FLOW RATES            | 7 L per minute / 1.8 US gal per minute |
| AMBIENT OPERATING TEMPERATURE |                                        |
| MINIMUM                       | 5C / 41F                               |
| MAXIMUM                       | 35C / 95F                              |
| OPERATION                     |                                        |
| EYE/FACE WASH                 | Lock-on actuating button               |
| WEIGHT                        |                                        |
| WEIGHT                        | 0.5kg / 1.1lb                          |