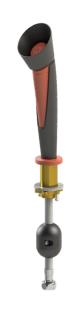

## Single Nozzle Table Mounted Eye, Face and Body Shower

Optiflex 200

Developed to suit hazardous environments where there is the possibility of small spillages of chemicals or dangerous substances.

This single nozzle table mounted handheld eye, face and body shower is fitted with a 1.5 metre flexible hose to facilitate direct decontamination of the eyes or other specific areas of the body.

- Quick to activate lock-on actuating button for ease of use
- Nozzles protected by dust covers deliver 7 litres per minute flow rate for a thorough rinse of the affected area