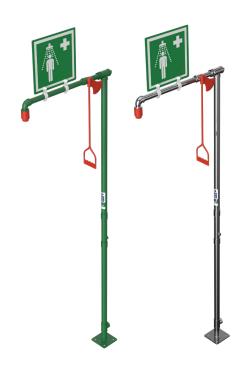

## Floor mounted unheated safety shower

EXP-18G EXP-18GS

This unheated floor standing emergency safety shower is a popular choice for many indoor applications to protect those workers subject to the risk of exposure to hazardous substances.

Designed to deliver a continuous controlled flow of water that meets the EN and ANSI standard of 76 litres per minute for a complete decontamination. With easy-grip pull rod activation, or optional foot treadle for hands-free operation, this shower can be activated in seconds to minimize injury.

## Floor mounted unheated safety shower

EXP-18G EXP-18GS