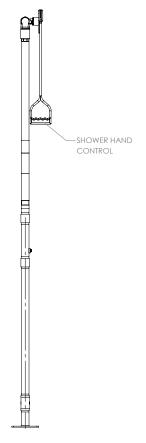

Designed to deliver a continuous controlled flow of water that meets the EN and ANSI standard of 76 litres per minute for a complete decontamination. With easy-grip pull rod activation, or optional foot treadle for hands-free operation, this shower can be activated in seconds to minimize injury.

## Specifications

| MATERIALS OF CONSTRUCTION     |                                                   |
|-------------------------------|---------------------------------------------------|
| PIPEWORK & FITTINGS           | Stainless steel (GS) or galvanised mild steel (G) |
| OPERATING VALVE               | Stainless steel, full bore, stay open valve       |
| SHOWER NOZZLE                 | Injection moulded nylon 6                         |
| STANDARD FINISH               | Polished brush (GS) or green powder coated (G)    |
| SERVICES                      |                                                   |
| WATER INLET                   | 11/4" female BSP                                  |
| OPERATING PRESSURE            | 2 to 6 BAR G / 29 to 87 PSI                       |
| MINIMUM FLOW RATES            | 76 L per minute / 20 US gal per minute            |
| AMBIENT OPERATING TEMPERATURE |                                                   |
| MINIMUM                       | 5C / 41F                                          |
| MAXIMUM                       | 35C / 95F                                         |
| OPERATION                     |                                                   |
| SHOWER                        | Pull handle                                       |
| DIMENSIONS & WEIGHT           |                                                   |
| DIMENSIONS (WxDxH)            | 200mm (7.9in) x 782mm (30.8in) x 2320mm (91.3in)  |
| WEIGHT                        | 12kg (26lb)                                       |
|                               |                                                   |