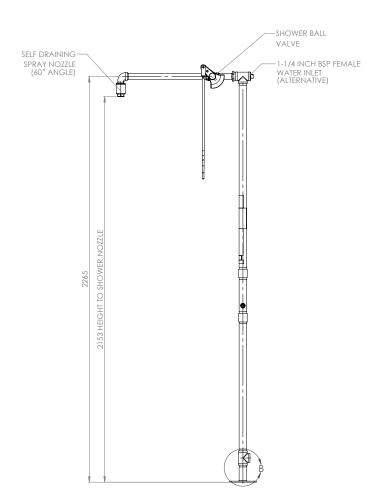

## Specifications

| MATERIALS OF CONSTRUCTION     |                                                   |
|-------------------------------|---------------------------------------------------|
| PIPEWORK & FITTINGS           | Stainless steel (GS) or galvanised mild steel (G) |
| OPERATING VALVE               | Stainless steel, full bore, stay open valve       |
| SHOWER NOZZLE                 | Injection moulded nylon 6                         |
| STANDARD FINISH               | Polished brush (GS) or green powder coated (G)    |
| SERVICES                      |                                                   |
| WATER INLET                   | 11/4" female BSP                                  |
| OPERATING PRESSURE            | 2 to 6 BAR G / 29 to 87 PSI                       |
| MINIMUM FLOW RATES            | 76 L per minute / 20 US gal per minute            |
| AMBIENT OPERATING TEMPERATURE |                                                   |
| MINIMUM                       | 5C / 41F                                          |
| MAXIMUM                       | 35C / 95F                                         |
| OPERATION                     |                                                   |
| SHOWER                        | Pull handle                                       |
| DIMENSIONS & WEIGHT           |                                                   |
| DIMENSIONS (WxDxH)            | 200mm (7.9in) x 782mm (30.8in) x 2320mm (91.3in)  |
| WEIGHT                        | 12kg (26lb)                                       |
|                               |                                                   |