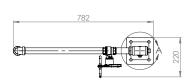

## Specifications

| MATERIALS OF CONSTRUCTION     |                                                   |
|-------------------------------|---------------------------------------------------|
| PIPEWORK & FITTINGS           | Stainless steel (GS) or galvanised mild steel (G) |
| OPERATING VALVE               | Stainless steel, full bore, stay open valve       |
| SHOWER NOZZLE                 | Injection moulded nylon 6                         |
| STANDARD FINISH               | Polished brush (GS) or green powder coated (G)    |
| SERVICES                      |                                                   |
| WATER INLET                   | 11/4" female BSP                                  |
| OPERATING PRESSURE            | 2 to 6 BAR G / 29 to 87 PSI                       |
| MINIMUM FLOW RATES            | 76 L per minute / 20 US gal per minute            |
| AMBIENT OPERATING TEMPERATURE |                                                   |
| MINIMUM                       | 5C / 41F                                          |
| MAXIMUM                       | 35C / 95F                                         |
| OPERATION                     |                                                   |
| SHOWER                        | Pull handle                                       |
| DIMENSIONS & WEIGHT           |                                                   |
| DIMENSIONS (WxDxH)            | 200mm (7.9in) x 782mm (30.8in) x 2320mm (91.3in)  |
| WEIGHT                        | 12kg (26lb)                                       |
|                               |                                                   |