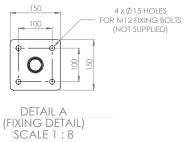

## Specifications

| MATERIALS OF CONSTRUCTION     |                                                   |
|-------------------------------|---------------------------------------------------|
| PIPEWORK & FITTINGS           | Stainless steel (GS) or galvanised mild steel (G) |
| OPERATING VALVE               | Stainless steel, full bore, stay open valve       |
| SHOWER NOZZLE                 | Injection moulded nylon 6                         |
| STANDARD FINISH               | Polished brush (GS) or green powder coated (G)    |
| SERVICES                      |                                                   |
| WATER INLET                   | 11/4" female BSP                                  |
| OPERATING PRESSURE            | 2 to 6 BAR G / 29 to 87 PSI                       |
| MINIMUM FLOW RATES            | 76 L per minute / 20 US gal per minute            |
| AMBIENT OPERATING TEMPERATURE |                                                   |
| MINIMUM                       | 5C / 41F                                          |
| MAXIMUM                       | 35C / 95F                                         |
| OPERATION                     |                                                   |
| SHOWER                        | Pull handle                                       |
| DIMENSIONS & WEIGHT           |                                                   |
| DIMENSIONS (WxDxH)            | 200mm (7.9in) x 782mm (30.8in) x 2320mm (91.3in)  |
| WEIGHT                        | 12kg (26lb)                                       |
|                               |                                                   |