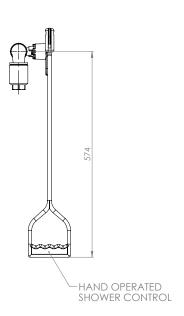

## General Arrangement Drawing

## Specifications

| MATERIALS OF CONSTRUCTION     |                                                                                                                                   |
|-------------------------------|-----------------------------------------------------------------------------------------------------------------------------------|
| PIPEWORK & FITTINGS           | Stainless steel (GS) or galvanised mild steel (G)                                                                                 |
| OPERATING VALVE               | Stainless steel, full bore, stay open ball valve                                                                                  |
| SHOWER NOZZLE                 | Injection moulded nylon 6                                                                                                         |
| STANDARD FINISH               | Polished brush (GS) or green powder coated (G)                                                                                    |
| SERVICES                      |                                                                                                                                   |
| WATER INLET                   | 11/4" female BSP                                                                                                                  |
| OPERATING PRESSURE            | 2 to 6 BAR G / 29 to 87 PSI (higher supply pressures accommodated with the incorporation of the optional pressure reducing valve) |
| MINIMUM FLOW RATES            | 76 L per minute / 20 US gal per minute                                                                                            |
| AMBIENT OPERATING TEMPERATURE |                                                                                                                                   |
| MINIMUM                       | 5C / 41F                                                                                                                          |
| MAXIMUM                       | 35C / 95F                                                                                                                         |
| OPERATION                     |                                                                                                                                   |
| SHOWER/BODY SPRAY             | Pull handle                                                                                                                       |
| DIMENSIONS & WEIGHT           |                                                                                                                                   |
| DIMENSIONS (WxDxH)            | 161mm (6.3in) x 672mm (26.4in) x 635mm (25in)                                                                                     |
| WEIGHT                        | 3kg (7lb)                                                                                                                         |
|                               |                                                                                                                                   |