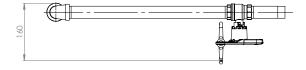

## General Arrangement Drawing

## Specifications

| MATERIALS OF CONSTRUCTION     |                                                                                                                                   |
|-------------------------------|-----------------------------------------------------------------------------------------------------------------------------------|
| PIPEWORK & FITTINGS           | Stainless steel (GS) or galvanised mild steel (G)                                                                                 |
| OPERATING VALVE               | Stainless steel, full bore, stay open ball valve                                                                                  |
| SHOWER NOZZLE                 | Injection moulded nylon 6                                                                                                         |
| STANDARD FINISH               | Polished brush (GS) or green powder coated (G)                                                                                    |
| SERVICES                      |                                                                                                                                   |
| WATER INLET                   | 11/4" female BSP                                                                                                                  |
| OPERATING PRESSURE            | 2 to 6 BAR G / 29 to 87 PSI (higher supply pressures accommodated with the incorporation of the optional pressure reducing valve) |
| MINIMUM FLOW RATES            | 76 L per minute / 20 US gal per minute                                                                                            |
| AMBIENT OPERATING TEMPERATURE |                                                                                                                                   |
| MINIMUM                       | 5C / 41F                                                                                                                          |
| MAXIMUM                       | 35C / 95F                                                                                                                         |
| OPERATION                     |                                                                                                                                   |
| SHOWER/BODY SPRAY             | Pull handle                                                                                                                       |
| DIMENSIONS & WEIGHT           |                                                                                                                                   |
| DIMENSIONS (WxDxH)            | 161mm (6.3in) x 672mm (26.4in) x 635mm (25in)                                                                                     |
| WEIGHT                        | 3kg (7lb)                                                                                                                         |
|                               |                                                                                                                                   |