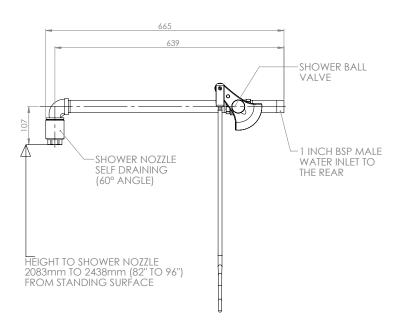

## General Arrangement Drawing

## Specifications

| MATERIALS OF CONSTRUCTION     |                                                                                                                                   |
|-------------------------------|-----------------------------------------------------------------------------------------------------------------------------------|
| PIPEWORK & FITTINGS           | Stainless steel (GS) or galvanised mild steel (G)                                                                                 |
| OPERATING VALVE               | Stainless steel, full bore, stay open ball valve                                                                                  |
| SHOWER NOZZLE                 | Injection moulded nylon 6                                                                                                         |
| STANDARD FINISH               | Polished brush (GS) or green powder coated (G)                                                                                    |
| SERVICES                      |                                                                                                                                   |
| WATER INLET                   | 11/4" female BSP                                                                                                                  |
| OPERATING PRESSURE            | 2 to 6 BAR G / 29 to 87 PSI (higher supply pressures accommodated with the incorporation of the optional pressure reducing valve) |
| MINIMUM FLOW RATES            | 76 L per minute / 20 US gal per minute                                                                                            |
| AMBIENT OPERATING TEMPERATURE |                                                                                                                                   |
| MINIMUM                       | 5C / 41F                                                                                                                          |
| MAXIMUM                       | 35C / 95F                                                                                                                         |
| OPERATION                     |                                                                                                                                   |
| SHOWER/BODY SPRAY             | Pull handle                                                                                                                       |
| DIMENSIONS & WEIGHT           |                                                                                                                                   |
| DIMENSIONS (WxDxH)            | 161mm (6.3in) x 672mm (26.4in) x 635mm (25in)                                                                                     |
| WEIGHT                        | 3kg (7lb)                                                                                                                         |
|                               |                                                                                                                                   |