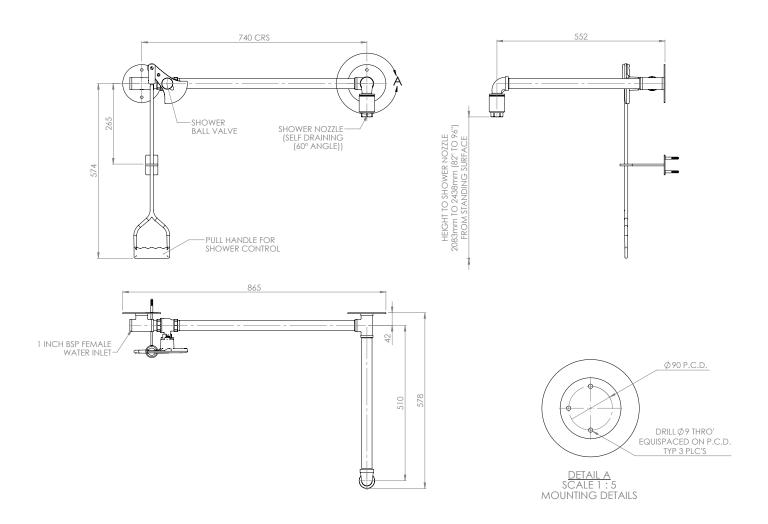

## General Arrangement Drawing

## Specifications

| MATERIALS OF CONSTRUCTION     |                                                                                                                                   |
|-------------------------------|-----------------------------------------------------------------------------------------------------------------------------------|
| PIPEWORK & FITTINGS           | Stainless steel (GS) or galvanised mild steel (G)                                                                                 |
| OPERATING VALVE               | Stainless steel, full bore, stay open ball valve                                                                                  |
| SHOWER NOZZLE                 | Injection moulded nylon 6                                                                                                         |
| STANDARD FINISH               | Polished brush (GS) or green powder coated (G)                                                                                    |
| SERVICES                      |                                                                                                                                   |
| WATER INLET                   | 1" female BSP                                                                                                                     |
| OPERATING PRESSURE            | 2 to 6 BAR G / 29 to 87 PSI (higher supply pressures accommodated with the incorporation of the optional pressure reducing valve) |
| MINIMUM FLOW RATES            | 76 L per minute / 20 US gal per minute                                                                                            |
| AMBIENT OPERATING TEMPERATURE |                                                                                                                                   |
| MINIMUM                       | 5C / 41F                                                                                                                          |
| MAXIMUM                       | 35C / 95F                                                                                                                         |
| OPERATION                     |                                                                                                                                   |
| SHOWER/BODY SPRAY             | Pull handle                                                                                                                       |
| DIMENSIONS & WEIGHT           |                                                                                                                                   |
| DIMENSIONS (WxDxH)            | 865mm (34in) x 552mm (21.7in) x 578mm (22.7in)                                                                                    |
| WEIGHT                        | 3kg (7lb)                                                                                                                         |
|                               |                                                                                                                                   |