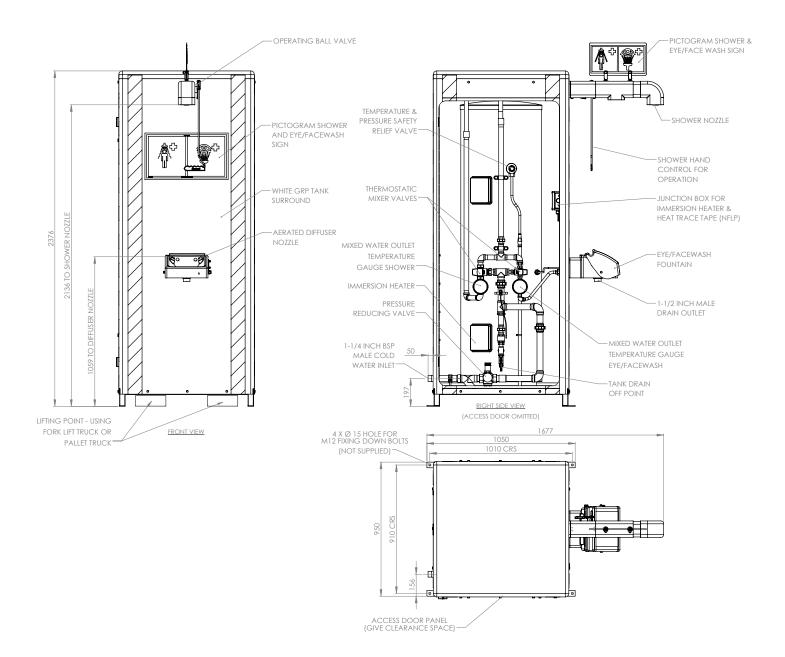

## Specifications

| MATERIALS OF CONSTRUCTION                  |                                                                                                                                   |
|--------------------------------------------|-----------------------------------------------------------------------------------------------------------------------------------|
| PIPEWORK & FITTINGS                        | Stainless steel                                                                                                                   |
| FRAME                                      | Stainless steel                                                                                                                   |
| OPERATING VALVE                            | Stainless steel, full bore, stay open ball valve                                                                                  |
| SHOWER NOZZLE                              | Injection moulded nylon 6                                                                                                         |
| EYE WASH                                   | Acrylic capped ABS                                                                                                                |
| EYE WASH DIFFUSERS                         | Chrome plated brass retaining ring, stainless steel filter mesh, plastic body                                                     |
| INSULATION & OUTER CASING                  | Polyurethane foam insulation with GRP outer casing                                                                                |
| SERVICES                                   |                                                                                                                                   |
| ELECTRICAL EQUIPMENT (FOR HAZARDOUS AREAS) | ATEX Zone 1 & 2. Gas groups IIA & IIB. Temp Class T3                                                                              |
| ELECTRICAL SUPPLY                          | 230/240V, single phase, 50/60Hz (110V optional)                                                                                   |
| HEATING TYPE                               | Immersion heated insulated tank                                                                                                   |
| HEATING LOAD                               | 3kW @ 240V / 1.7kW @ 110V                                                                                                         |
| WATER TEMPERATURE SET POINT                | Factory set to 25C (77F). Adjustable.                                                                                             |
| PRESSURE REDUCING VALVE                    | Factory set at 3 BAR G (43 PSI)                                                                                                   |
| WATER INLET                                | 1¼" male BSP                                                                                                                      |
| OPERATING PRESSURE                         | 2 to 6 BAR G / 29 to 87 PSI (higher supply pressures accommodated with the incorporation of the optional pressure reducing valve) |
| MINIMUM FLOW RATES                         | Shower: 76 L per minute / 30 US gal per minute<br>Eye wash: 12 L per minute / 3 US gal per minute                                 |
| AMBIENT OPERATING TEMPERATURE              |                                                                                                                                   |
| MINIMUM                                    | -25C / -13F                                                                                                                       |
| MAXIMUM                                    | 40C / 104F                                                                                                                        |
| OPERATION                                  |                                                                                                                                   |
| SHOWER                                     | Pull handle                                                                                                                       |
| EYE WASH                                   | Pull lid down                                                                                                                     |
| DIMENSIONS & WEIGHT                        |                                                                                                                                   |
| DIMENSIONS (WxDxH)                         | 950mm (37.4in) x 1677mm (66in) x 2446mm (96.3in)                                                                                  |
| WEIGHT                                     | 230kg (507lb)                                                                                                                     |