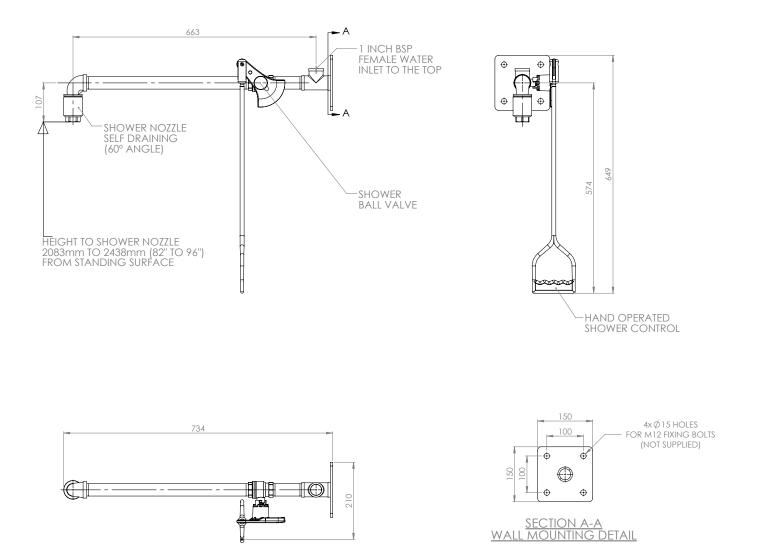

## Specifications

| MATERIALS OF CONSTRUCTION     |                                                                                                                                      |
|-------------------------------|--------------------------------------------------------------------------------------------------------------------------------------|
| PIPEWORK & FITTINGS           | Stainless steel (GS) or galvanised mild steel (G)                                                                                    |
| OPERATING VALVE               | Stainless steel, full bore, stay open ball valve                                                                                     |
| SHOWER NOZZLE                 | Injection moulded nylon 6                                                                                                            |
| STANDARD FINISH               | Polished brush (GS) or green powder coated (G)                                                                                       |
| SERVICES                      |                                                                                                                                      |
| WATER INLET                   | 1" female BSP                                                                                                                        |
| OPERATING PRESSURE            | 2 to 6 BAR G / 29 to 87 PSI<br>(higher supply pressures accommodated with the incorporation of the optional pressure reducing valve) |
| MINIMUM FLOW RATES            | 76 L per minute / 20 US gal per minute                                                                                               |
| AMBIENT OPERATING TEMPERATURE |                                                                                                                                      |
| MINIMUM                       | 5C / 41F                                                                                                                             |
| MAXIMUM                       | 35C / 95F                                                                                                                            |
| OPERATION                     |                                                                                                                                      |
| SHOWER/BODY SPRAY             | Pull handle                                                                                                                          |
| DIMENSIONS & WEIGHT           |                                                                                                                                      |
| DIMENSIONS (WxDxH)            | 210mm (8.3in) x 734mm (28.9in) x 649mm (25.5in)                                                                                      |
| WEIGHT                        | 5kg (11lb)                                                                                                                           |

## General Arrangement Drawing