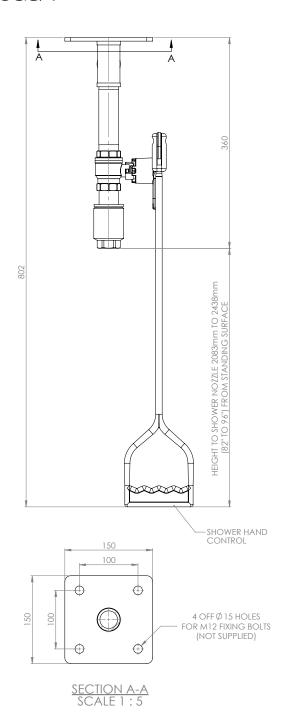

## General Arrangement Drawing

## Specifications

| MATERIALS OF CONSTRUCTION     |                                                                                                                                         |
|-------------------------------|-----------------------------------------------------------------------------------------------------------------------------------------|
| PIPEWORK & FITTINGS           | Stainless steel (GS) or galvanised mild steel (G)                                                                                       |
| OPERATING VALVE               | Stainless steel, full bore, stay open ball valve                                                                                        |
| SHOWER NOZZLE                 | Injection moulded nylon 6                                                                                                               |
| STANDARD FINISH               | Polished brush (GS) or green powder coated (G)                                                                                          |
| SERVICES                      |                                                                                                                                         |
| WATER INLET                   | 1" female BSP                                                                                                                           |
| OPERATING PRESSURE            | 2 to 6 BAR G $\!\!/$ 29 to 87 PSI (higher supply pressures accommodated with the incorporation of the optional pressure reducing valve) |
| MINIMUM FLOW RATES            | 76 L per minute / 20 US gal per minute                                                                                                  |
| AMBIENT OPERATING TEMPERATURE |                                                                                                                                         |
| MINIMUM                       | 5C / 41F                                                                                                                                |
| MAXIMUM                       | 35C / 95F                                                                                                                               |
| OPERATION                     |                                                                                                                                         |
| SHOWER/BODY SPRAY             | Pull handle                                                                                                                             |
| DIMENSIONS & WEIGHT           |                                                                                                                                         |
| DIMENSIONS (WxDxH)            | 150mm (5.9in) x 219mm (8.6in) x 802mm (31.6in)                                                                                          |
| WEIGHT                        | 5kg (11lb)                                                                                                                              |
|                               |                                                                                                                                         |