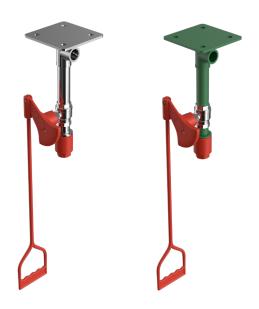

## Ceiling mounted unheated safety shower

EXP-23G/V EXP-23GS/V

For areas with limited floor space, this ceiling mounted option is an excellent choice.

Designed in accordance with EN and ANSI standards it is capable of delivering a drenching of water at 76 litres per minute in the event of an emergency. This unheated emergency safety shower is simple to operate using the pull rod for instant activation.

## Ceiling mounted unheated safety shower

EXP-23G/V EXP-23GS/V