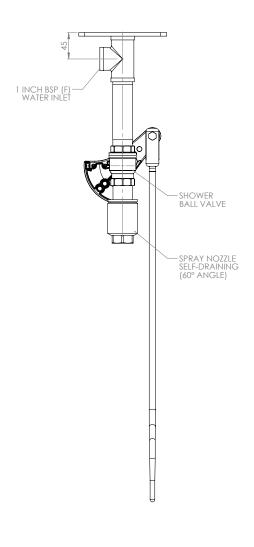

## Specifications

| MATERIALS OF CONSTRUCTION     |                                                                                                                                         |
|-------------------------------|-----------------------------------------------------------------------------------------------------------------------------------------|
| PIPEWORK & FITTINGS           | Stainless steel (GS) or galvanised mild steel (G)                                                                                       |
| OPERATING VALVE               | Stainless steel, full bore, stay open ball valve                                                                                        |
| SHOWER NOZZLE                 | Injection moulded nylon 6                                                                                                               |
| STANDARD FINISH               | Polished brush (GS) or green powder coated (G)                                                                                          |
| SERVICES                      |                                                                                                                                         |
| WATER INLET                   | 1" female BSP                                                                                                                           |
| OPERATING PRESSURE            | 2 to 6 BAR G $\!\!/$ 29 to 87 PSI (higher supply pressures accommodated with the incorporation of the optional pressure reducing valve) |
| MINIMUM FLOW RATES            | 76 L per minute / 20 US gal per minute                                                                                                  |
| AMBIENT OPERATING TEMPERATURE |                                                                                                                                         |
| MINIMUM                       | 5C / 41F                                                                                                                                |
| MAXIMUM                       | 35C / 95F                                                                                                                               |
| OPERATION                     |                                                                                                                                         |
| SHOWER/BODY SPRAY             | Pull handle                                                                                                                             |
| DIMENSIONS & WEIGHT           |                                                                                                                                         |
| DIMENSIONS (WxDxH)            | 150mm (5.9in) x 219mm (8.6in) x 802mm (31.6in)                                                                                          |
| WEIGHT                        | 5kg (11lb)                                                                                                                              |
|                               |                                                                                                                                         |