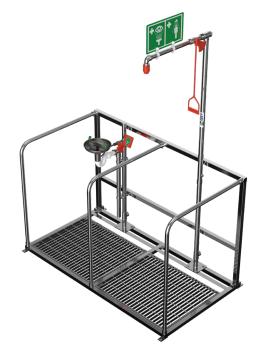

## Unheated safety shower with stainless steel open bowl eye wash within a protective double frame

EXP-65GS

This emergency safety shower and eye/face wash unit are each housed in their own designated section within a stainless steel protective double frame. For casualties negotiating their way to the shower, the hand rails provide extra support if required.

## Unheated safety shower with stainless steel open bowl eye wash within a protective double frame

EXP-65GS