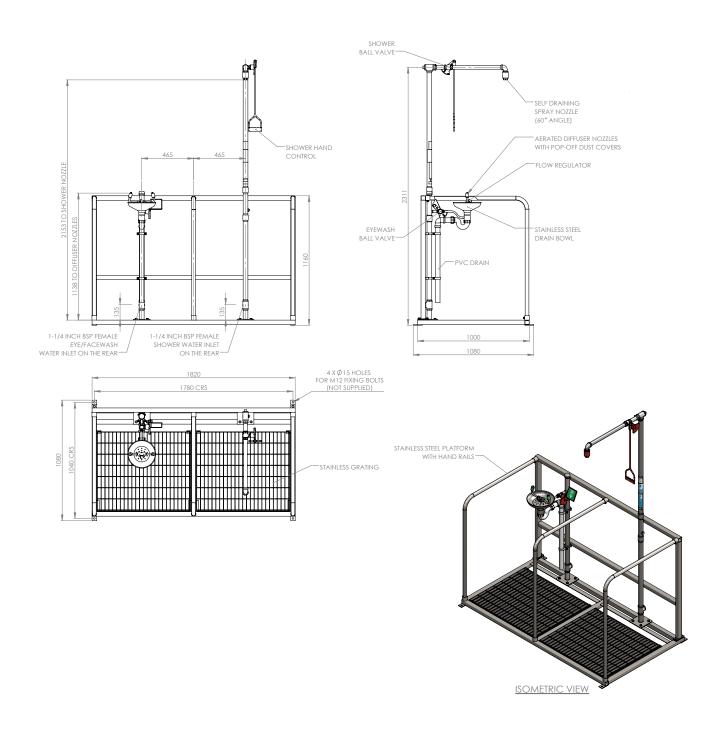

## General Arrangement Drawing

## Specifications

| MATERIALS OF CONSTRUCTION     |                                                                                                                                     |
|-------------------------------|-------------------------------------------------------------------------------------------------------------------------------------|
| PIPEWORK & FITTINGS           | Stainless steel                                                                                                                     |
| OPERATING VALVE               | Stainless steel                                                                                                                     |
| FRAME                         | Stainless steel                                                                                                                     |
| FOOT GRATING                  | GRP                                                                                                                                 |
| SHOWER NOZZLE                 | Injection moulded nylon 6                                                                                                           |
| EYE WASH                      | Stainless steel                                                                                                                     |
| EYE WASH DIFFUSERS            | Chrome plated brass retaining ring, stainless steel filter mesh, plastic body                                                       |
| STANDARD FINISH               | Polished brush                                                                                                                      |
| SERVICES                      |                                                                                                                                     |
| WATER INLET                   | 1¼" female BSP                                                                                                                      |
| OPERATING PRESSURE            | 2 to 6 BAR G $/$ 29 to 87 PSI (higher supply pressures accommodated with the incorporation of the optional pressure reducing valve) |
| MINIMUM FLOW RATES            | Shower: 76 L per minute / 20 US gal per minute                                                                                      |
|                               | Eye wash: 12 L per minute / 3 US gal per minute                                                                                     |
| AMBIENT OPERATING TEMPERATURE |                                                                                                                                     |
| MINIMUM                       | 5C / 41F                                                                                                                            |
| MAXIMUM                       | 35C / 95F                                                                                                                           |
| OPERATION                     |                                                                                                                                     |
| SHOWER                        | Pull handle                                                                                                                         |
| EYE WASH                      | Push plate                                                                                                                          |
| DIMENSIONS & WEIGHT           |                                                                                                                                     |
| DIMENSIONS (WxDxH)            | 1820mm (71.6in) x 1080mm (45.5in) x 2343mm (92.2in)                                                                                 |
| WEIGHT                        | 115kg (254lb)                                                                                                                       |
|                               |                                                                                                                                     |