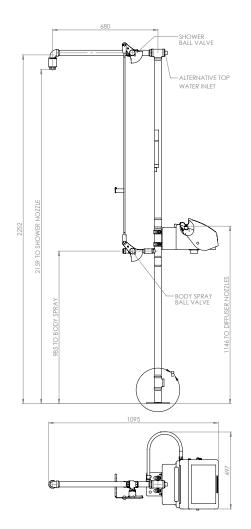

### General Arrangement Drawing

# Unheated safety shower with body spray and ABS closed bowl eye wash

EXP-20G/45G EXP-20GS/45G

Also available with a top water inlet.