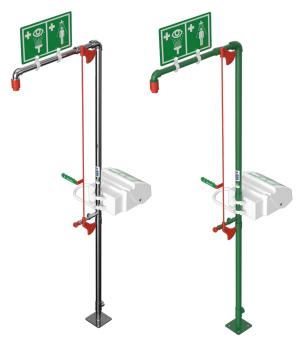

## Unheated safety shower with body spray and ABS closed bowl eye wash

EXP-20G/45G EXP-20GS/45G

A full body decontamination can be achieved with this emergency safety shower incorporating an integral body spray and eye/face wash unit. The eye wash benefits from chemical and UV resistance, as well as excellent durability due to the ABS construction. For additional direct rinsing the body spray is triggered when the safety shower is activated using the pull rod handle. Water flow rates and spray patterns meet the requirements stipulated in EN15154 and ANSI Z358.1-2014 standards.

#### Specifications

| Stainless steel (GS) or galvanised mild steel (G)                                                                                   |
|-------------------------------------------------------------------------------------------------------------------------------------|
| Stainless-steel, full bore, stay open ball valve                                                                                    |
| Injection moulded nylon 6                                                                                                           |
| uPVC                                                                                                                                |
| Acrylic capped ABS                                                                                                                  |
| Chrome plated brass retaining ring, stainless steel filter mesh, plastic body                                                       |
| Polished brush (GS) or green powder coated (G)                                                                                      |
|                                                                                                                                     |
| 11/4" female BSP                                                                                                                    |
| 2 to 6 BAR G $/$ 29 to 87 PSI (higher supply pressures accommodated with the incorporation of the optional pressure reducing valve) |
| Shower/body spray combined: 115 L per minute / 30 US gal per minute                                                                 |
| Eye wash: 12 L per minute / 3 US gal per minute                                                                                     |
|                                                                                                                                     |
| 5C / 41F                                                                                                                            |
| 35C / 95F                                                                                                                           |
|                                                                                                                                     |
| Pull handle                                                                                                                         |
| Pull lid down                                                                                                                       |
|                                                                                                                                     |
| 497mm (19.5in) x 1095mm (43.1in) x 2320mm (91.3in)                                                                                  |
| 20kg (44lb)                                                                                                                         |
|                                                                                                                                     |