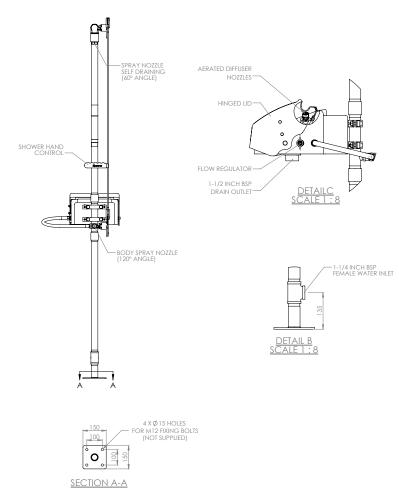

### General Arrangement Drawing

# Unheated safety shower with body spray and ABS closed bowl eye wash

EXP-20G/45G EXP-20GS/45G

#### Specifications

| Stainless steel (GS) or galvanised mild steel (G)                                                                                   |
|-------------------------------------------------------------------------------------------------------------------------------------|
| Stainless-steel, full bore, stay open ball valve                                                                                    |
| Injection moulded nylon 6                                                                                                           |
| uPVC                                                                                                                                |
| Acrylic capped ABS                                                                                                                  |
| Chrome plated brass retaining ring, stainless steel filter mesh, plastic body                                                       |
| Polished brush (GS) or green powder coated (G)                                                                                      |
|                                                                                                                                     |
| 11/4" female BSP                                                                                                                    |
| 2 to 6 BAR G $/$ 29 to 87 PSI (higher supply pressures accommodated with the incorporation of the optional pressure reducing valve) |
| Shower/body spray combined: 115 L per minute / 30 US gal per minute                                                                 |
| Eye wash: 12 L per minute / 3 US gal per minute                                                                                     |
|                                                                                                                                     |
| 5C / 41F                                                                                                                            |
| 35C / 95F                                                                                                                           |
|                                                                                                                                     |
| Pull handle                                                                                                                         |
| Pull lid down                                                                                                                       |
|                                                                                                                                     |
| 497mm (19.5in) x 1095mm (43.1in) x 2320mm (91.3in)                                                                                  |
| 20kg (44lb)                                                                                                                         |
|                                                                                                                                     |