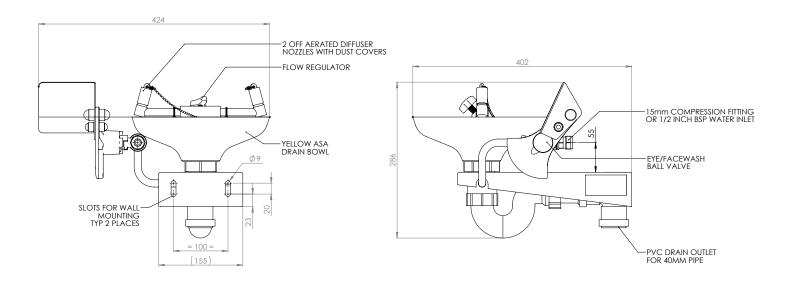

## Specifications

| MATERIALS OF CONSTRUCTION     |                                                                                                       |
|-------------------------------|-------------------------------------------------------------------------------------------------------|
| BOWL                          | ASA                                                                                                   |
| DIFFUSERS                     | Chrome plated brass retaining ring, stainless steel filter mesh, plastic body                         |
| STANDARD FINISH               | Yellow                                                                                                |
| SERVICES                      |                                                                                                       |
| WATER INLET                   | 1/2" Female BSP                                                                                       |
| OPERATING PRESSURE            | 2.0 to 6 BAR G / 29 to 87 PSI                                                                         |
|                               | (higher supply pressures accommodated with the incorporation of the optional pressure reducing valve) |
| MINIMUM FLOW RATES            | 12 L per minute / 3 US gal per minute                                                                 |
| AMBIENT OPERATING TEMPERATURE |                                                                                                       |
| MINIMUM                       | 5C / 41F                                                                                              |
| MAXIMUM                       | 35C / 95F                                                                                             |
| OPERATION                     |                                                                                                       |
| EYE/FACE WASH                 | Push plate                                                                                            |
| DIMENSIONS & WEIGHT           |                                                                                                       |
| DIMENSIONS (WxDxH)            | 424mm (16.7in) x 402mm (15.8in) x 286mm (11.2in)                                                      |
| WEIGHT                        | 4kg / 9lb                                                                                             |
|                               |                                                                                                       |