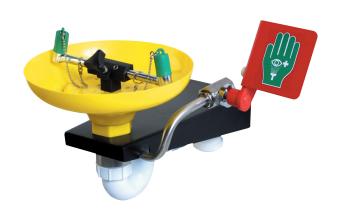

## Wall mounted ASA open bowl eye wash

## 75GEW

Essential for indoor locations in close proximity to potential hazards. The durable nature of the ASA bowl makes this wall mounted eye/face wash unit suitable for many industrial applications.

Twin spray nozzles are fitted with covers to prevent contamination when not in use. Operation is simple either via the standard push plate or an optional foot treadle.

Meets the requirements of ANSI Z358.1-2014.