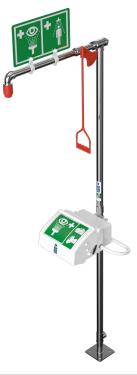

## Unheated safety shower with ABS closed bowl eye wash

## 18G45G 18GS45G

For those at risk of injury from accidental chemical spills in the workplace, this combination safety shower and eye/face wash offers an ANSI Z358.1-2014 compliant solution.

The floor mounted model is ideal for indoor use and will provide a thorough drenching of 76 liters per minute of water from the shower, and 12 liters per minute when using the eye wash. Activation is easy and can be made hands-free with the addition of an optional foot treadle.