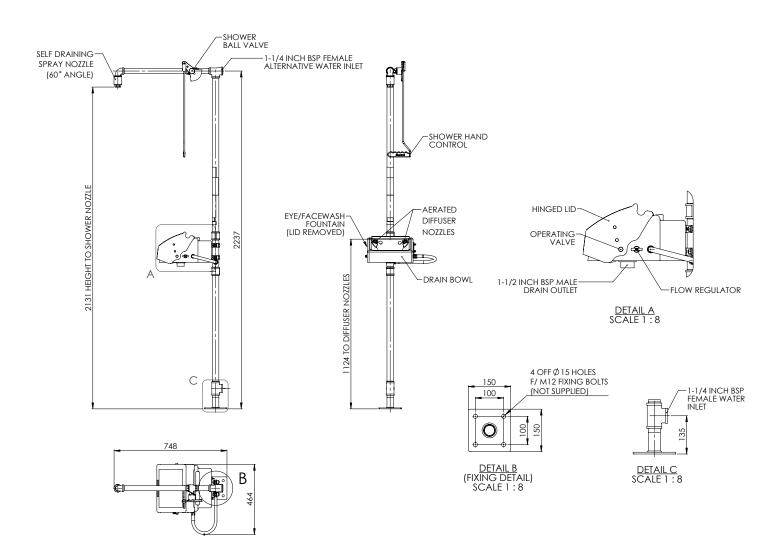

## Specifications

| MATERIALS OF CONSTRUCTION     |                                                                                                                                           |
|-------------------------------|-------------------------------------------------------------------------------------------------------------------------------------------|
| PIPEWORK & FITTINGS           | Stainless steel (GS) or galvanised mild steel (G)                                                                                         |
| OPERATING VALVE               | Stainless-steel, full bore, stay open ball valve                                                                                          |
| SHOWER NOZZLE                 | Injection moulded nylon 6                                                                                                                 |
| EYE WASH                      | Acrylic capped ABS                                                                                                                        |
| EYE WASH DIFFUSERS            | Chrome plated brass retaining ring, stainless steel filter mesh, plastic body                                                             |
| SERVICES                      |                                                                                                                                           |
| WATER INLET                   | 1¼" female BSP                                                                                                                            |
| OPERATING PRESSURE            | 2 to 6 BAR G $\!\!\!/$ 29 to 87 PSI (higher supply pressures accommodated with the incorporation of the optional pressure reducing valve) |
| MINIMUM FLOW RATES            | Shower: 76 L per minute / 20 US gal per minute                                                                                            |
|                               | Eye wash: 12 L per minute / 3 US gal per minute                                                                                           |
| AMBIENT OPERATING TEMPERATURE |                                                                                                                                           |
| MINIMUM                       | 5C / 41F                                                                                                                                  |
| MAXIMUM                       | 35C / 95F                                                                                                                                 |
| OPERATION                     |                                                                                                                                           |
| SHOWER                        | Pull handle                                                                                                                               |
| EYE WASH                      | Pull lid down                                                                                                                             |
| DIMENSIONS & WEIGHT           |                                                                                                                                           |
| DIMENSIONS (WxDxH)            | 464mm (18.2in) x 748mm (29.4in) x 2320mm (91.3in)                                                                                         |
| WEIGHT                        | 17kg (37lb)                                                                                                                               |