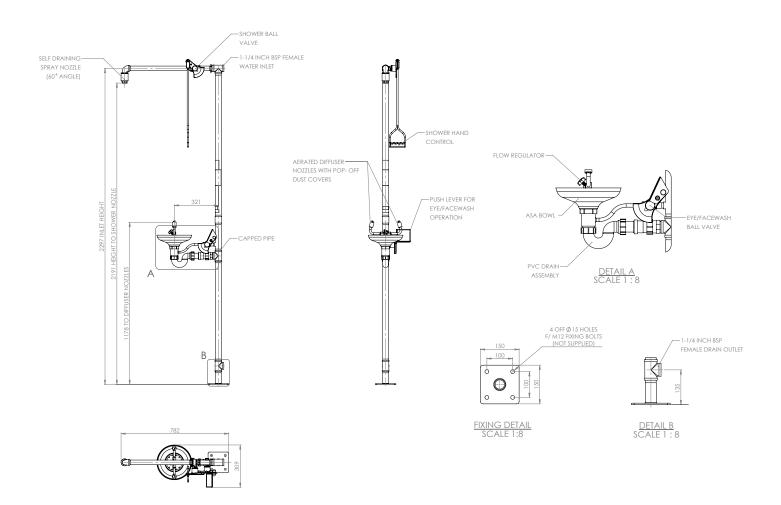

# General Arrangement Drawing

### Unheated safety shower with ASA open bowl eye wash

18G75G 18GS75G

#### Specifications

| MATERIALS OF CONSTRUCTION     |                                                                                                                                   |
|-------------------------------|-----------------------------------------------------------------------------------------------------------------------------------|
| PIPEWORK & FITTINGS           | Stainless steel (GS) or galvanised mild steel (G)                                                                                 |
| OPERATING VALVE               | Stainless steel, full bore, stay open ball valve                                                                                  |
| SHOWER NOZZLE                 | Injection moulded nylon 6                                                                                                         |
| EYE WASH                      | ASA                                                                                                                               |
| EYE WASH DIFFUSERS            | Chrome plated brass retaining ring, stainless steel filter mesh, plastic body                                                     |
| SERVICES                      |                                                                                                                                   |
| WATER INLET                   | 1¼" female BSP                                                                                                                    |
| OPERATING PRESSURE            | 2 to 6 BAR G / 29 to 87 PSI (higher supply pressures accommodated with the incorporation of the optional pressure reducing valve) |
| MINIMUM FLOW RATES            | Shower: 76 L per minute / 20 US gal per minute                                                                                    |
|                               | Eye wash: 12 L per minute / 3 US gal per minute                                                                                   |
| AMBIENT OPERATING TEMPERATURE |                                                                                                                                   |
| MINIMUM                       | 5C / 41F                                                                                                                          |
| MAXIMUM                       | 35C / 95F                                                                                                                         |
| OPERATION                     |                                                                                                                                   |
| SHOWER                        | Pull handle                                                                                                                       |
| EYE WASH                      | Push plate                                                                                                                        |
| DIMENSIONS & WEIGHT           |                                                                                                                                   |
| DIMENSIONS (WxDxH)            | 308mm (12.1in) x 773mm (30.4in) x 2320mm (91.3in)                                                                                 |
| WEIGHT                        | 16kg (35lb)                                                                                                                       |