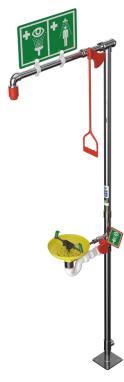

## Unheated safety shower with ASA open bowl eye wash

#### 18G75G 18GS75G

Comprising an overhead drench shower and an eye/face wash, this combination unit is an effective all-in-one decontamination solution. Practical for indoor locations where it will not be liable to freeze or overheat.

The durable ASA open bowl eye/face wash is push plate operated and features twin spray nozzles with dust covers that lift off when the unit is activated. The shower nozzle swiftly delivers an ANSI compliant pattern and flow of water when triggered by the pull down handle.