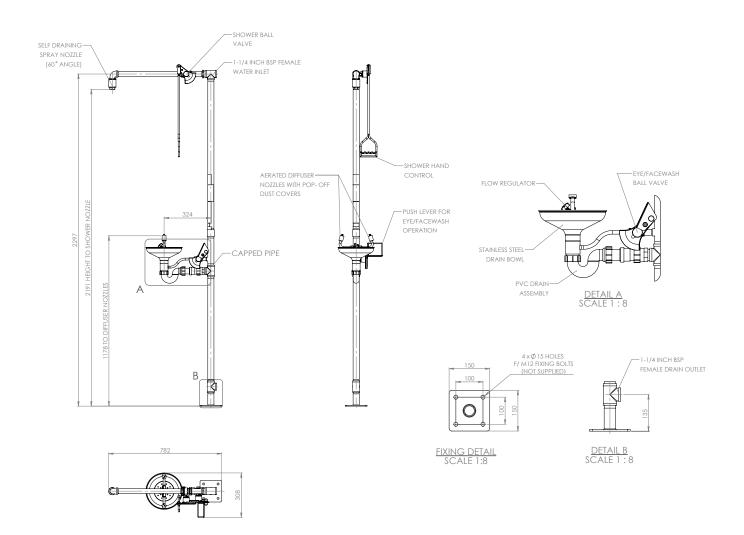

## General Arrangement Drawing

### Specifications

| •                             |                                                                                                                                   |
|-------------------------------|-----------------------------------------------------------------------------------------------------------------------------------|
| MATERIALS OF CONSTRUCTION     |                                                                                                                                   |
| PIPEWORK & FITTINGS           | Stainless steel (GS) or galvanised mild steel (G)                                                                                 |
| OPERATING VALVE               | Stainless steel, full bore, stay open ball valve                                                                                  |
| SHOWER NOZZLE                 | Injection moulded nylon 6                                                                                                         |
| EYE WASH                      | Stainless steel                                                                                                                   |
| EYE WASH DIFFUSERS            | Chrome plated brass retaining ring, stainless steel filter mesh, plastic body                                                     |
| SERVICES                      |                                                                                                                                   |
| WATER INLET                   | 11/4" female BSP                                                                                                                  |
| OPERATING PRESSURE            | 2 to 6 BAR G / 29 to 87 PSI (higher supply pressures accommodated with the incorporation of the optional pressure reducing valve) |
| MINIMUM FLOW RATES            | Shower: 76 L per minute / 20 US gal per minute                                                                                    |
|                               | Eye wash: 12 L per minute / 3 US gal per minute                                                                                   |
| AMBIENT OPERATING TEMPERATURE |                                                                                                                                   |
| MINIMUM                       | 5C / 41F                                                                                                                          |
| MAXIMUM                       | 35C / 95F                                                                                                                         |
| OPERATION                     |                                                                                                                                   |
| SHOWER                        | Pull handle                                                                                                                       |
| EYE WASH                      | Push plate                                                                                                                        |
| DIMENSIONS & WEIGHT           |                                                                                                                                   |
| DIMENSIONS (WxDxH)            | 306mm (12in) x 773mm (30.4in) x 2320mm (91.3in)                                                                                   |
| WEIGHT                        | 16kg (35lb)                                                                                                                       |
|                               |                                                                                                                                   |