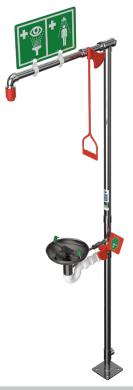

### 18G85G 18GS85G

Ensure you are prepared in the event of an emergency. This floor mounted shower is combined with a stainless steel open bowl eye/face wash for a complete safety solution. The high flow rate shower nozzle provides an even spray pattern with a 76 litre per minute flow rate to remove contaminants effectively. For improved corrosion resistance the eye wash is constructed from stainless steel and features dust covers to protect the nozzles from dust and debris.

### Specifications

| •                             |                                                                                                                                   |
|-------------------------------|-----------------------------------------------------------------------------------------------------------------------------------|
| MATERIALS OF CONSTRUCTION     |                                                                                                                                   |
| PIPEWORK & FITTINGS           | Stainless steel (GS) or galvanised mild steel (G)                                                                                 |
| OPERATING VALVE               | Stainless steel, full bore, stay open ball valve                                                                                  |
| SHOWER NOZZLE                 | Injection moulded nylon 6                                                                                                         |
| EYE WASH                      | Stainless steel                                                                                                                   |
| EYE WASH DIFFUSERS            | Chrome plated brass retaining ring, stainless steel filter mesh, plastic body                                                     |
| SERVICES                      |                                                                                                                                   |
| WATER INLET                   | 11/4" female BSP                                                                                                                  |
| OPERATING PRESSURE            | 2 to 6 BAR G / 29 to 87 PSI (higher supply pressures accommodated with the incorporation of the optional pressure reducing valve) |
| MINIMUM FLOW RATES            | Shower: 76 L per minute / 20 US gal per minute                                                                                    |
|                               | Eye wash: 12 L per minute / 3 US gal per minute                                                                                   |
| AMBIENT OPERATING TEMPERATURE |                                                                                                                                   |
| MINIMUM                       | 5C / 41F                                                                                                                          |
| MAXIMUM                       | 35C / 95F                                                                                                                         |
| OPERATION                     |                                                                                                                                   |
| SHOWER                        | Pull handle                                                                                                                       |
| EYE WASH                      | Push plate                                                                                                                        |
| DIMENSIONS & WEIGHT           |                                                                                                                                   |
| DIMENSIONS (WxDxH)            | 306mm (12in) x 773mm (30.4in) x 2320mm (91.3in)                                                                                   |
| WEIGHT                        | 16kg (35lb)                                                                                                                       |
|                               |                                                                                                                                   |