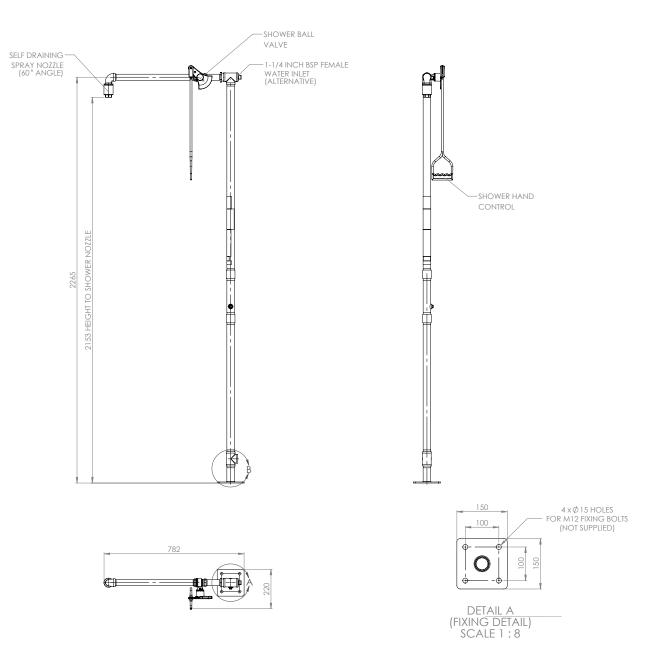

# General Arrangement Drawing

#### Floor mounted unheated safety shower

www.hughes-safety.com

### Specifications

| MATERIALS OF CONSTRUCTION     |                                                   |
|-------------------------------|---------------------------------------------------|
| PIPEWORK & FITTINGS           | Stainless steel (GS) or galvanised mild steel (G) |
| OPERATING VALVE               | Stainless steel, full bore, stay open valve       |
| SHOWER NOZZLE                 | Injection moulded nylon 6                         |
| SERVICES                      |                                                   |
| WATER INLET                   | 11/4" female BSP                                  |
| OPERATING PRESSURE            | 2 to 6 BAR G / 29 to 87 PSI                       |
| MINIMUM FLOW RATES            | 76 L per minute / 20 US gal per minute            |
| AMBIENT OPERATING TEMPERATURE |                                                   |
| MINIMUM                       | 5C / 41F                                          |
| MAXIMUM                       | 35C / 95F                                         |
| OPERATION                     |                                                   |
| SHOWER                        | Pull handle                                       |
| DIMENSIONS & WEIGHT           |                                                   |
| DIMENSIONS (WxDxH)            | 200mm (7.9in) x 782mm (30.8in) x 2320mm (91.3in)  |
| WEIGHT                        | 12kg (26lb)                                       |