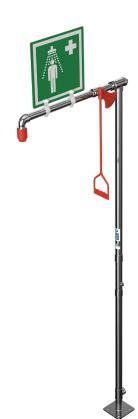

#### 18GGLV 18GS

This unheated floor standing emergency safety shower is a popular choice for many indoor applications to protect those workers subject to the risk of exposure to hazardous substances.

Designed to deliver a continuous controlled flow of water that meets the ANSI standard of 76 liters per minute for a complete decontamination. With easy-grip pull rod activation, or optional foot treadle for hands-free operation, this shower can be activated in seconds to minimize injury.