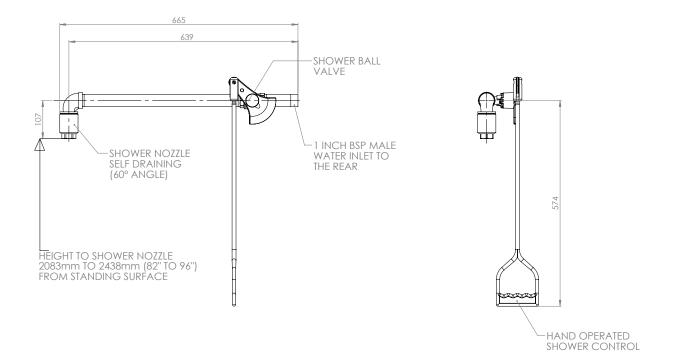

#### Specifications

| MATERIALS OF CONSTRUCTION     |                                                                                                                                      |
|-------------------------------|--------------------------------------------------------------------------------------------------------------------------------------|
| PIPEWORK & FITTINGS           | Stainless steel (GS) or galvanised mild steel (G)                                                                                    |
| OPERATING VALVE               | Stainless steel, full bore, stay open ball valve                                                                                     |
| SHOWER NOZZLE                 | Injection moulded nylon 6                                                                                                            |
| SERVICES                      |                                                                                                                                      |
| WATER INLET                   | 1¼" female BSP                                                                                                                       |
| OPERATING PRESSURE            | 2 to 6 BAR G / 29 to 87 PSI<br>(higher supply pressures accommodated with the incorporation of the optional pressure reducing valve) |
| MINIMUM FLOW RATES            | 76 L per minute / 20 US gal per minute                                                                                               |
| AMBIENT OPERATING TEMPERATURE |                                                                                                                                      |
| MINIMUM                       | 5C / 41F                                                                                                                             |
| MAXIMUM                       | 35C / 95F                                                                                                                            |
| OPERATION                     |                                                                                                                                      |
| SHOWER/BODY SPRAY             | Pull handle                                                                                                                          |
| DIMENSIONS & WEIGHT           |                                                                                                                                      |
| DIMENSIONS (WxDxH)            | 161mm (6.3in) x 672mm (26.4in) x 635mm (25in)                                                                                        |
| WEIGHT                        | 3kg (7lb)                                                                                                                            |

# General Arrangement Drawing

## Ring main mounted unheated safety shower

23GRM 23GS

www.hughes-safety.com

Hughes Safety Showers Ltd, 457 Campbell Street, Sarnia, Ontario N7T 2J1 Canada Tél.: 1-866-312-1652 E-mail: customer.service@hughes-safety.com