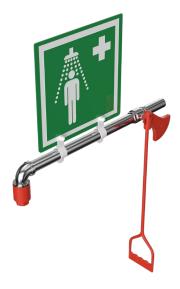

### Ring main mounted unheated safety shower

#### 23GRM 23GS

Connect this emergency safety shower directly to the water ring main pipework for the perfect space saving and simple to install option. Ideal for indoor use, the shower will deliver 76 liters of water per minute for a thorough decontamination.